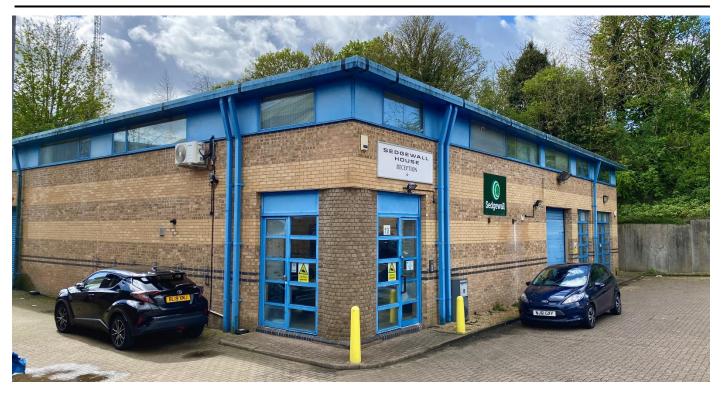

## TO LET

Unit 19 Apex Business Centre, Boscombe Road, Dunstable, Bedfordshire, LU5 4SB

#### LOCATION

The Apex Business Centre is prominently located at the junction of Boscombe Road and Porz Avenue, having excellent road links to the M1 (J11 & J11A), A5 to Bedford and A505 to Luton and beyond. Furthermore, it is a short drive to Dunstable town centre.