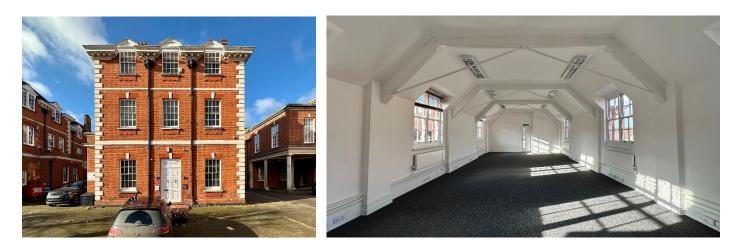

# Princess Mary House, 4 Bluecoats Avenue, Hertford, Hertfordshire, SG14 1PB

# **LOCATION**

Princess Mary House forms part of the Bluecoats development, which comprises a number of period properties in Hertford town centre. The property is within proximity to all major town centre facilities including retail premises, banks, food and beverage operators, a public carpark, Tesco supermarket, M&S and the train station. The train station is approximately 1 minute walk for the property, with direct links to London Liverpool Street Station.

#### **DESCRIPTION**

The property is arranged over ground, first and second floor with basement stores. It consists of and benefits from the following:

- **Ground Floor =** 1,596 sqft (148.27 m<sup>2</sup>)
- First Floor = 1,595 sqft (148.18 m<sup>2</sup>)
- Second Floor = 1,606 sqft (149.20 m<sup>2</sup>)
- Net Internal Area = 4,797 Sqft (445.65 m<sup>2</sup>)
- Kitchenette upon each floor.
- Perimeter trunking.
- Carpeting.
- Window blinds.