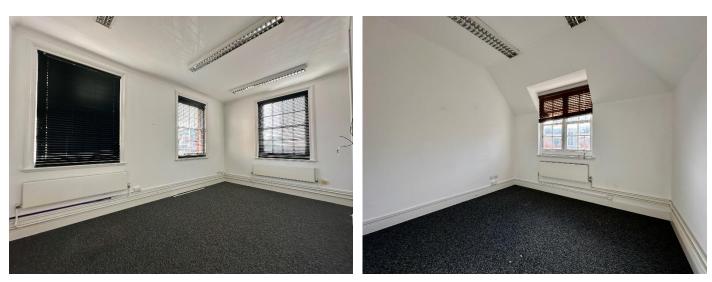

#### **DESCRIPTION**

The property is arranged over ground, first and second floor with basement stores. It consists of and benefits from the following:

- **Ground Floor =** 1,596 sqft (148.27 m<sup>2</sup>)
- First Floor = 1,595 sqft (148.18 m<sup>2</sup>)
- Second Floor = 1,606 sqft (149.20 m<sup>2</sup>)
- Net Internal Area = 4,797 Sqft (445.65 m<sup>2</sup>)
- Kitchenette upon each floor.
- Perimeter trunking.
- Carpeting.
- Window blinds.

- 18 Allocated parking.
- Entry phone system (untested).
- CCTV (untested).
- Gas fired central heating serving radiators.
- Good natural daylight.
- High ceilings.