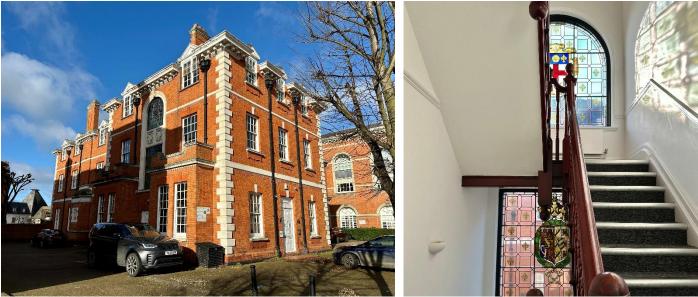

# Princess Mary House, 4 Bluecoats Avenue, Hertford, Hertfordshire, SG14 1PB

# **LOCATION**

Princess Mary House forms part of the Bluecoats development, which comprises a number of period properties in Hertford town centre. The property is within proximity to all major town centre facilities including retail premises, banks, food and beverage operators, a public carpark, Tesco supermarket, M&S and the train station. The train station is approximately 1 minute walk for the property, with direct links to London Liverpool Street Station.

#### **DESCRIPTION**

The property is arranged over ground, first and second floor with basement stores. It consists of and benefits from the following:

- **Ground Floor =** 1,596 sqft (148.27 m<sup>2</sup>)
- First Floor = 1,595 sqft (148.18 m<sup>2</sup>)
- Second Floor = 1,606 sqft (149.20 m<sup>2</sup>)
- Net Internal Area = 4,797 Sqft (445.65 m<sup>2</sup>)
- Kitchenette upon each floor.
- Perimeter trunking.
- Carpeting.
- Window blinds.