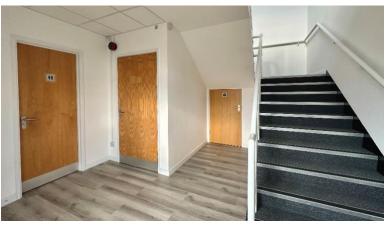

### **DESCRIPTION:**

Having undergone a comprehensive refurbishment, this purpose built and self-contained office property is arranged over ground and first floor. It is predominantly open plan and benefits from the following:

- New carpet tiles.
- New suspended ceiling.
- New LED lighting.
- Air conditioning.
- · Radiator heating.
- Shower facility.
- Kitchenette upon each floor.
- 13 Allocated parking spaces.