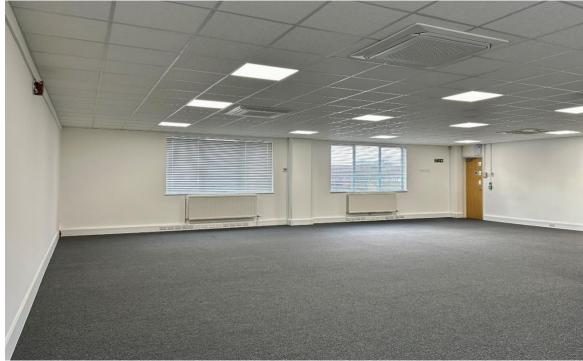

### **DESCRIPTION:**

Having undergone a comprehensive refurbishment, this purpose built and self-contained office property is arranged over ground and first floor. It is predominantly open plan and benefits from the following:

- New carpet tiles.
- New suspended ceiling.
- New LED lighting.
- Air conditioning.
- · Radiator heating.
- Shower facility.
- Kitchenette upon each floor.
- 13 Allocated parking spaces.