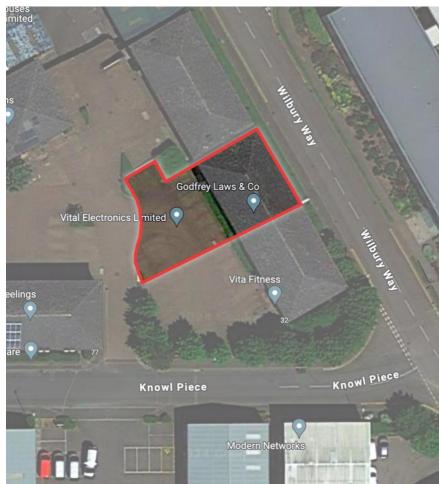

### **LOCATION:**

The subject property is prominently positioned towards the entrance of Knowl Piece, an office development off Wilbury Way in the Hertfordshire town of Hitchin. Wilbury Way forms the principle commercial district to the north of the town.