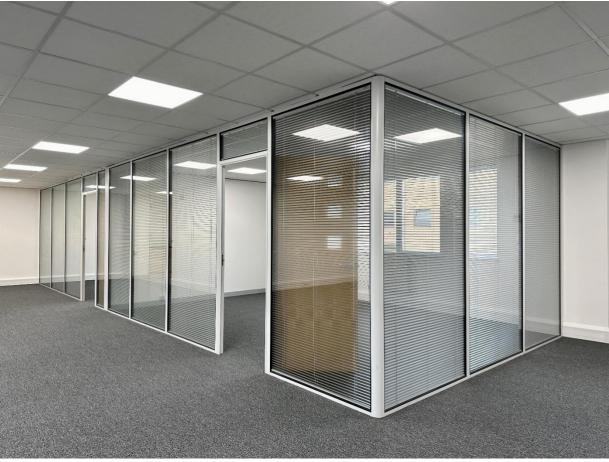

### **DESCRIPTION:**

Having undergone a comprehensive refurbishment, this purpose built and self-contained office property is arranged over ground and first floor. It is predominantly open plan and benefits from the following:

- New carpet tiles.
- New suspended ceiling.
- New LED lighting.
- Air conditioning.
- · Radiator heating.
- Shower facility.
- Kitchenette upon each floor.
- 13 Allocated parking spaces.