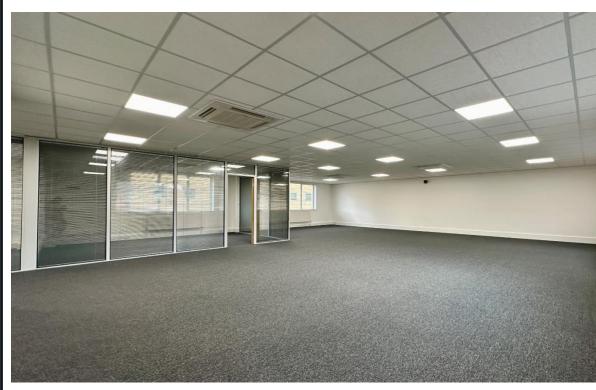

### **DESCRIPTION:**

Having undergone a comprehensive refurbishment, this purpose built and self-contained office property is arranged over ground and first floor. It is predominantly open plan and benefits from the following:

- New carpet tiles.
- New suspended ceiling.
- New LED lighting.
- Air conditioning.
- · Radiator heating.
- Shower facility.
- Kitchenette upon each floor.
- 13 Allocated parking spaces.