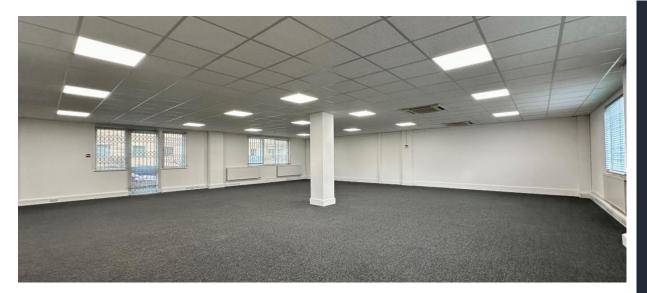

### **DESCRIPTION:**

Having undergone a comprehensive refurbishment, this purpose built and self-contained office property is arranged over ground and first floor. It is predominantly open plan and benefits from the following:

- New carpet tiles.
- New suspended ceiling.
- New LED lighting.
- Air conditioning.
- · Radiator heating.
- Shower facility.
- Kitchenette upon each floor.
- 13 Allocated parking spaces.