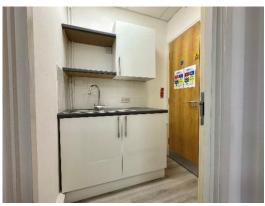

- New carpet tiles.
- New suspended ceiling.
- New LED lighting.
- Air conditioning.
- · Radiator heating.
- Shower facility.
- Kitchenette upon each floor.
- 13 Allocated parking spaces.