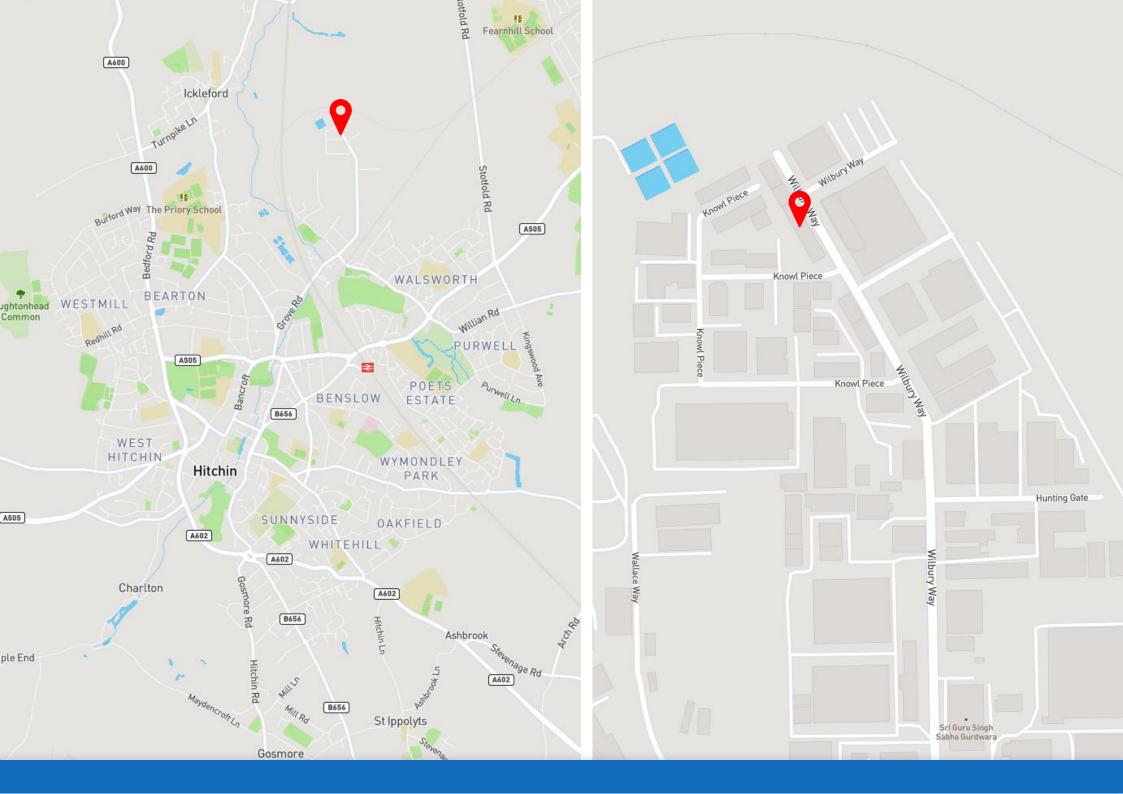

### **LOCATION:**

The subject property is prominently positioned towards the entrance of Knowl Piece, an office development off Wilbury Way in the Hertfordshire town of Hitchin. Wilbury Way forms the principle commercial district to the north of the town.