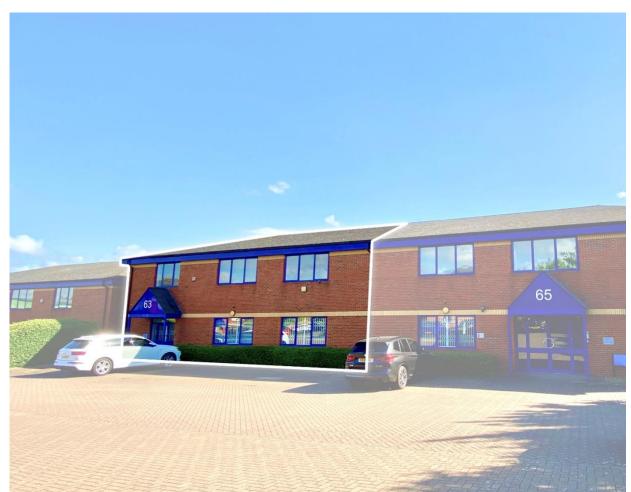

# 63 KNOWL PIECE

Comprehensively Refurbished Business Unit with Parking

Office / Laboratory / Light Production / Research & Development

63 Knowl Piece, Wilbury Way, Hitchin, Hertfordshire, SG4 0TY

S.R. Wood & Son Est.1981 01462 542 760

### **DESCRIPTION:**

Having undergone a comprehensive refurbishment, this purpose built and self-contained office property is arranged over ground and first floor. It is predominantly open plan and benefits from the following:

- New carpet tiles.
- New suspended ceiling.
- New LED lighting.
- Air conditioning.
- · Radiator heating.
- Shower facility.
- Kitchenette upon each floor.
- 13 Allocated parking spaces.