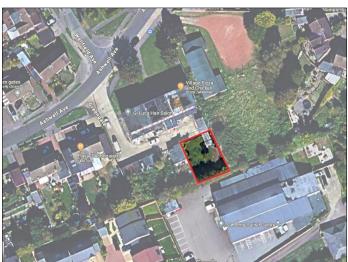

### **DESCRIPTION**

The land benefits vehicular access and is fenced and gated. Subject to any approvals it may be suitable for storage, development etc. There are no mains services, i.e. electric, on site.

### **LOCATION**

Ashwell Avenue is located within the Sundon Park suburb of Luton.

The land is located behind the Ashwell Retail Parade.