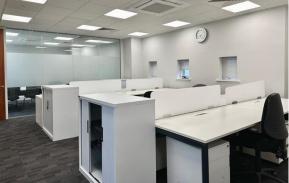

#### **DESCRIPTION**

The premises are accessed off George Street and are arranged over first and second floor. A central stairwell allows the premises to be let on a floor-by-floor basis or as a whole.

#### **First Floor:**

- 2,397 sqft (222.68m²)
- Staff room with kitchenette.
- Twin WC.
- Predominantly open plan.
- Meeting rooms.
- Storeroom.
- Server room.

#### Second Floor:

- 3,141 sqft (513.99m<sup>2</sup>)
- Staff room with kitchenette.
- Predominantly open plan.
- Meeting rooms.
- Storeroom.
- Board room.