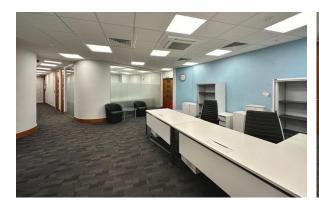

#### **DESCRIPTION**

The premises are accessed off George Street and are arranged over first and second floor. A central stairwell allows the premises to be let on a floor-by-floor basis or as a whole.

#### **First Floor:**

- 2,397 sqft (222.68m²)
- Staff room with kitchenette.
- Twin WC.
- Predominantly open plan.
- Meeting rooms.
- Storeroom.
- Server room.

#### Second Floor:

- 3,141 sqft (513.99m<sup>2</sup>)
- Staff room with kitchenette.
- Predominantly open plan.
- Meeting rooms.
- Storeroom.
- Board room.