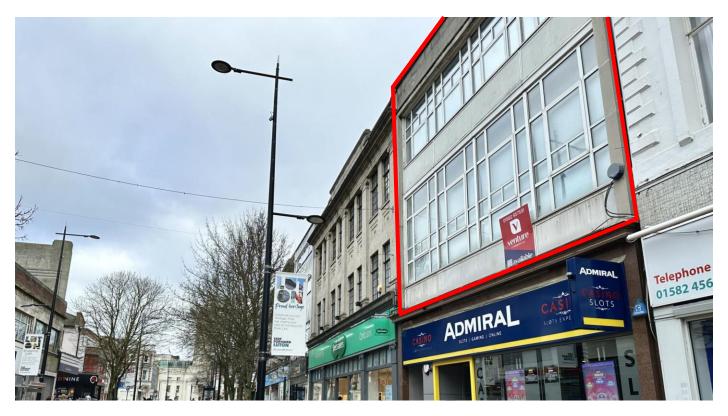

### 34 George Street, Luton, Bedfordshire, LU1 2AZ

#### **LOCATION**

The premises are located at first and second floor level off George St and are adjacent to one of The Mall's entrances. The town centre location provides various amenities including eateries, cafes, retail outlets, banks, etc. Within proximity are a healthy mixture of local, regional and national businesses.