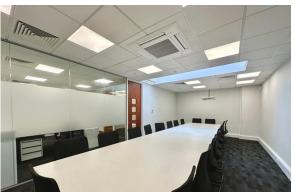

#### **DESCRIPTION**

The premises are accessed off George Street and are arranged over first and second floor. A central stairwell allows the premises to be let on a floor-by-floor basis or as a whole.

#### Second Floor:

- 3,141 sqft (513.99m<sup>2</sup>)
- Staff room with kitchenette.
- Predominantly open plan.
- Meeting rooms.
- Storeroom.
- Board room.