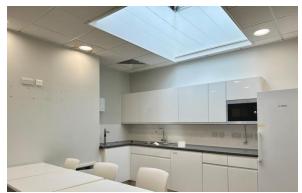

#### **First Floor:**

- 2,397 sqft (222.68m²)
- Staff room with kitchenette.
- Twin WC.
- Predominantly open plan.
- Meeting rooms.
- Storeroom.
- Server room.

#### Second Floor:

- 3,141 sqft (513.99m<sup>2</sup>)
- Staff room with kitchenette.
- Predominantly open plan.
- Meeting rooms.
- Storeroom.
- Board room.