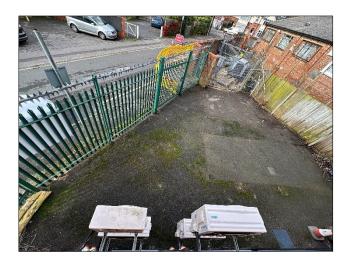

#### DESCRIPTION

The yard is surfaced and fenced, with access gate off Oxen Road, and is suitable potentially for small plant storage, commercial vehicle parking etc.