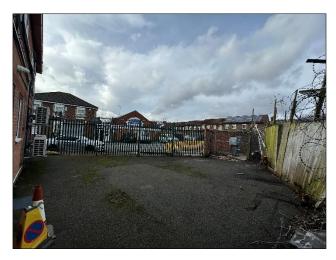

#### DESCRIPTION

The yard is surfaced and fenced, with access gate off Oxen Road, and is suitable potentially for small plant storage, commercial vehicle parking etc.