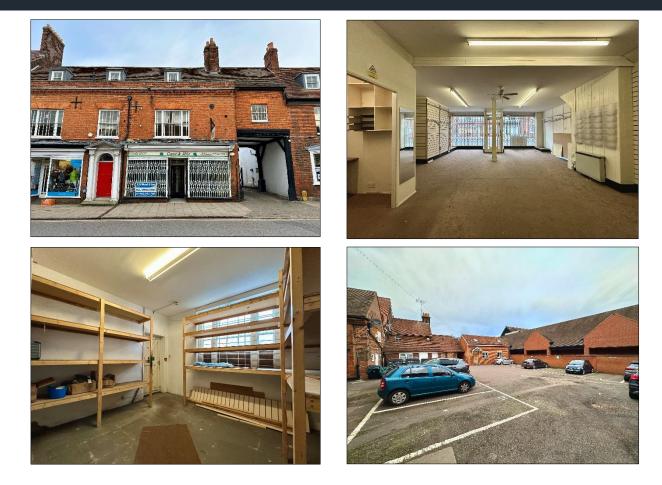

# Town Centre Shop with Parking TO LET£19,500 pax799 SQFT (74.20 M²)

### **DESCRIPTION**

The ground floor retail premises is Listed, being mid-terrace and pavement lined. It benefits from the following.

- Double timber frontage.
- Sales area.
- Rear store (with rear access).
- Kitchenette.
- Single WC.

## LOCATION

- Concertina security shutters.
- 1 allocated parking space to the rear.
- Additional parking subject to charge.

Bancroft forms one of the main retail areas within the bustling and affluent town centre. Within the vicinity are a number of regional and national businesses.