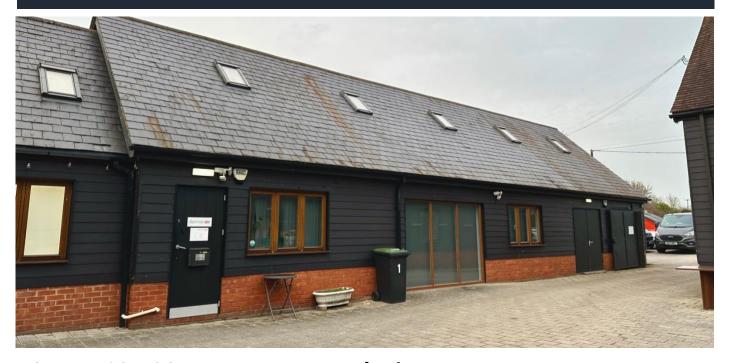

## Barn 1, New Inn Farm, Sand Lane, Silsoe, Bedfordshire, MK45 7QU

#### **DESCRIPTION**

The barn-style property offers office and stores across ground and first floor. It benefits from the following:

- Carpet tiled flooring.
- LED lighting.
- Air-conditioning.
- Twin W/C (one disabled).
- Kitchenette.
- Velux windows.