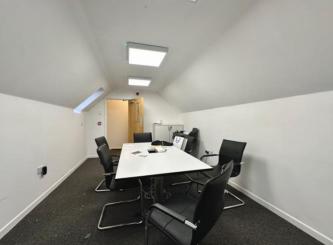

#### **DESCRIPTION**

The barn-style property offers office and stores across ground and first floor. It benefits from the following:

- Carpet tiled flooring.
- LED lighting.
- Air-conditioning.
- Twin W/C (one disabled).
- Kitchenette.
- Velux windows.