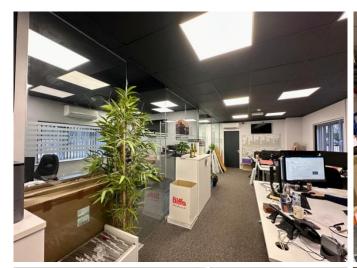

#### **DESCRIPTION**

The barn-style property offers office and stores across ground and first floor. It benefits from the following:

- Carpet tiled flooring.
- LED lighting.
- Air-conditioning.
- Twin W/C (one disabled).
- Kitchenette.
- Velux windows.