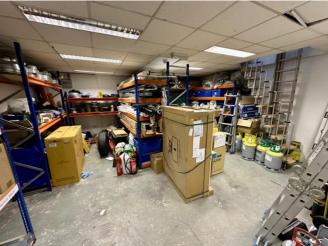

#### **DESCRIPTION**

The barn-style property offers office and stores across ground and first floor. It benefits from the following:

- Carpet tiled flooring.
- LED lighting.
- Air-conditioning.
- Twin W/C (one disabled).
- Kitchenette.
- Velux windows.