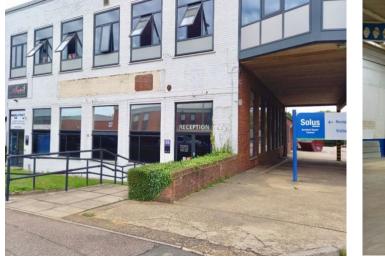

#### **DESCRIPTION**

The property comprises a ground floor warehouse/light industrial area with a small proportion of office space. In addition, it benefits from:

- Roller shutter 1 = 3.8m wide x 3.5m high
- Roller Shutter 2 = 3.8m wide x 3.9m high
- Max height = 5.16m
- Approx 21 carparking spaces
- Forecourt loading
- WC facilities