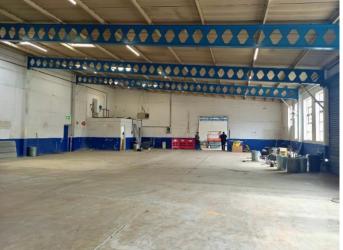

#### **DESCRIPTION**

The property comprises a ground floor warehouse/light industrial area with a small proportion of office space. In addition, it benefits from:

- Roller shutter 1 = 3.8m wide x 3.5m high
- Roller Shutter 2 = 3.8m wide x 3.9m high
- Max height = 5.16m
- Approx 21 carparking spaces
- Forecourt loading
- WC facilities