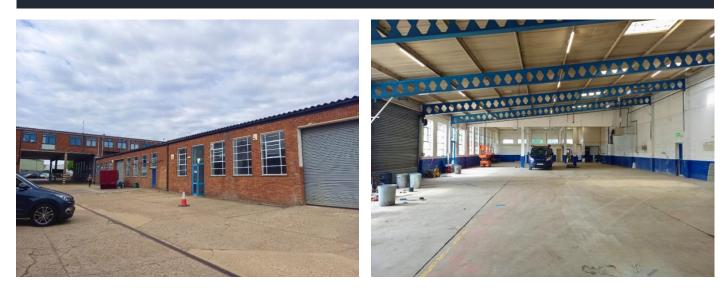

#### **DESCRIPTION**

The property comprises a ground floor warehouse/light industrial area with a small proportion of office space. In addition, it benefits from:

- Roller shutter 1 = 3.8m wide x 3.5m high
- Roller Shutter 2 = 3.8m wide x 3.9m high
- Max height = 5.16m
- Approx 21 carparking spaces
- Forecourt loading
- WC facilities

#### **TERMS**

The property is available upon a new full repairing and insuring lease for **<u>£115,500</u>** per annum exclusive, for a term to be agreed.

By way of separate negotiation, there is an adjacent yard available for lease, measuring 11,227 sqft (1,043 m<sup>2</sup>).