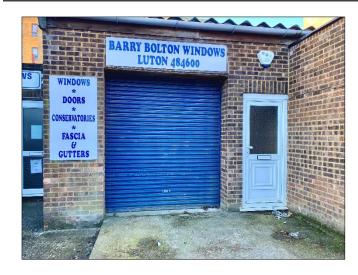

# LIGHT INDUSTRIAL PREMISES TO LET/FOR SALE £

£12,000 pax/£85,000

881 SQFT (81.84 M<sup>2</sup>)

#### **DESCRIPTION**

The premises are purpose built and benefit a shared, gated forecourt with allocated parking.

- Brick elevations.
- Steel framed construction.
- 3 phase electric.
- Fluorescent lighting.
- Solid paint sealed floor.
- W/c.
- Roller shutter door.