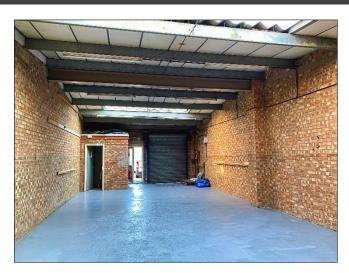

#### **DESCRIPTION**

The premises are purpose built and benefit a shared, gated forecourt with allocated parking.

- Brick elevations.
- Steel framed construction.
- 3 phase electric.
- Fluorescent lighting.
- Solid paint sealed floor.
- W/c.
- Roller shutter door.