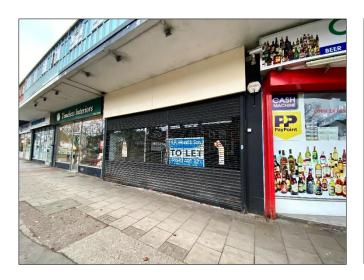

### SHOP 2, BRITTANY COURT, HIGH STREET SOUTH, DUNSTABLE, BEDFORDSHIRE, LU6 3HR

## LOCK UP RETAIL PREMISES TO LET

£18,500 pax

1,429.02 SQFT (132.76 M<sup>2</sup>)

### **LOCATION**

Located facing High Street South within Dunstable town centre, with on-road parking close by.