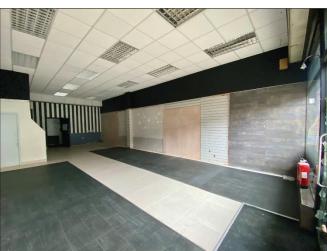

### **DESCRIPTION**

Brittany Court forms a purpose built, mixed use property with shops upon the ground floor.

- Sales area 63.11 sq m/679.35 sq ft
- Rear store 5.38 sq m/57.89 sq ft
- First floor office/store 64.27 sq m/691.84 sq ft

### Retail Area

- Solid floor.
- Suspended ceiling.
- Security roller shutter.
- W/c at first floor.

- Cat II lighting.
- Timber framed double shop front.
- 3.47m floor to ceiling height.