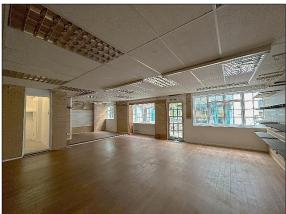

### **DESCRIPTION**

Single storey, lock up retail unit providing a mainly open plan area plus office/store and single w/c. The premises would suit a variety of uses including nail salon, barbers, florist, sandwich bar, traditional retail, newsagency ......

- Solid floor.
- Wood effect flooring.
- Suspended ceiling.
- Cat II lighting.
- 2.29m floor to ceiling height.
- 3 window frontages.