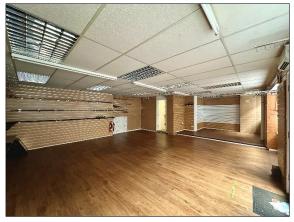

### **DESCRIPTION**

Single storey, lock up retail unit providing a mainly open plan area plus office/store and single w/c. The premises would suit a variety of uses including nail salon, barbers, florist, sandwich bar, traditional retail, newsagency ......

- Solid floor.
- Wood effect flooring.
- Suspended ceiling.
- Cat II lighting.
- 2.29m floor to ceiling height.
- 3 window frontages.