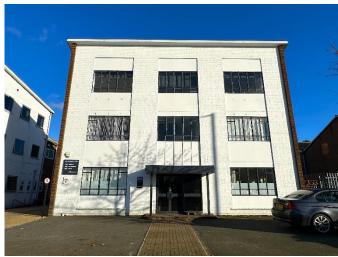

#### **LOCATION**

The property is located within the principal industrial and commercial area of Hitchin, approximately 1 mile north of the town centre and within about ¾ of a mile from the mainline train station with regular services to both Cambridge and London King's Cross. Furthermore, the A1(M) J8 is approximately 5 miles to the east.

#### **DESCRIPTION**

With a frontage overlooking Wilbury Way, the property provides workshop/industrial and ancillary office (arranged over 3 floors).

- Workshop/industrial = 4,118 sqft (382.62 m<sup>2</sup>)
- Mezz =  $209 \text{ sqft } (19.40 \text{ m}^2)$
- Office = 1,687 sqft (156.75 m<sup>2</sup>)
- Roller shutter 1 = 3.64m wide x 3.99 high
- Roller shutter 2 = 2.35m wide x 3.98m high
- Under A-Frame height = 5m
- 3 phase power
- Forecourt parking