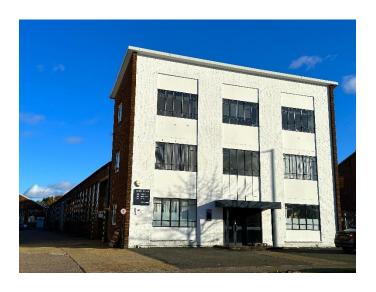

#### **LOCATION**

The property is located within the principal industrial and commercial area of Hitchin, approximately 1 mile north of the town centre and within about ¾ of a mile from the mainline train station with regular services to both Cambridge and London King's Cross. Furthermore, the A1(M) J8 is approximately 5 miles to the east.

#### **DESCRIPTION**

With a frontage overlooking Wilbury Way, the property provides workshop/industrial and ancillary office (arranged over 3 floors).

- Workshop/industrial = 4,118 sqft (382.62 m<sup>2</sup>)
- Mezz =  $209 \text{ sqft } (19.40 \text{ m}^2)$
- Office = 1,687 sqft (156.75 m<sup>2</sup>)
- Roller shutter 1 = 3.64m wide x 3.99 high
- Roller shutter 2 = 2.35m wide x 3.98m high
- Under A-Frame height = 5m
- 3 phase power
- Forecourt parking