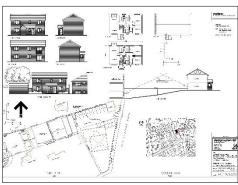

#### **DESCRIPTION**

In Gregories Close are 2 apartment buildings. Planning permission has been obtained to construct on each building  $2 \times 1$  bedroom penthouse apartments (4 in total).

To the rear of the site, planning permission was obtained (now lapsed) for the construction of 2 x 2 bedroom apartments. There is an argument that planning permission may be obtained for 2 or 3 town houses. Planning Ref. No. 19/00986/FUL.