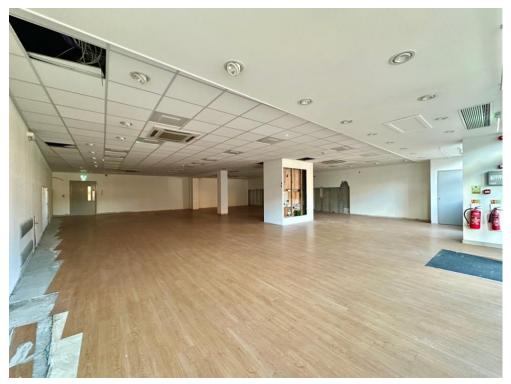

## **DESCRIPTION:**

The ground floor retail premises could accommodate a variety of uses under User Class E, such as retail, leisure, F&B, etc. Furthermore, it benefits from the following:

**Rear Store** 

#### Sales Area:

- Extensive double shop front.
- Large open plan sales area.
- Automatic sliding doors.
- Alarm system.
- Suspended ceiling.
- LED lighting.
- AC.