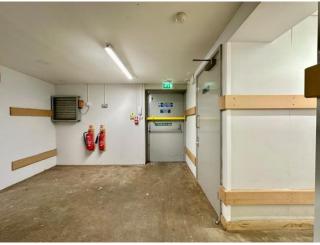

## **DESCRIPTION:**

The ground floor retail premises could accommodate a variety of uses under User Class E, such as retail, leisure, F&B, etc. Furthermore, it benefits from the following:

**Rear Store** 

Kitchenette.

• Ramped access to sales area.

Locker room/office.

Disabled WC.

Rear access.

#### Sales Area:

- Extensive double shop front.
- Large open plan sales area.
- Automatic sliding doors.
- Alarm system.
- Suspended ceiling.
- LED lighting.
- AC.