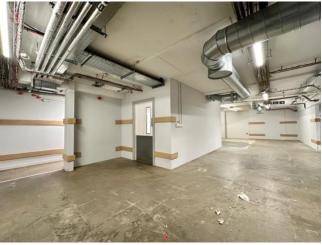

## **DESCRIPTION:**

The ground floor retail premises could accommodate a variety of uses under User Class E, such as retail, leisure, F&B, etc. Furthermore, it benefits from the following:

**Rear Store** 

Kitchenette.

• Ramped access to sales area.

Locker room/office.

Disabled WC.

Rear access.

#### Sales Area:

- Extensive double shop front.
- Large open plan sales area.
- Automatic sliding doors.
- Alarm system.
- Suspended ceiling.
- LED lighting.
- AC.