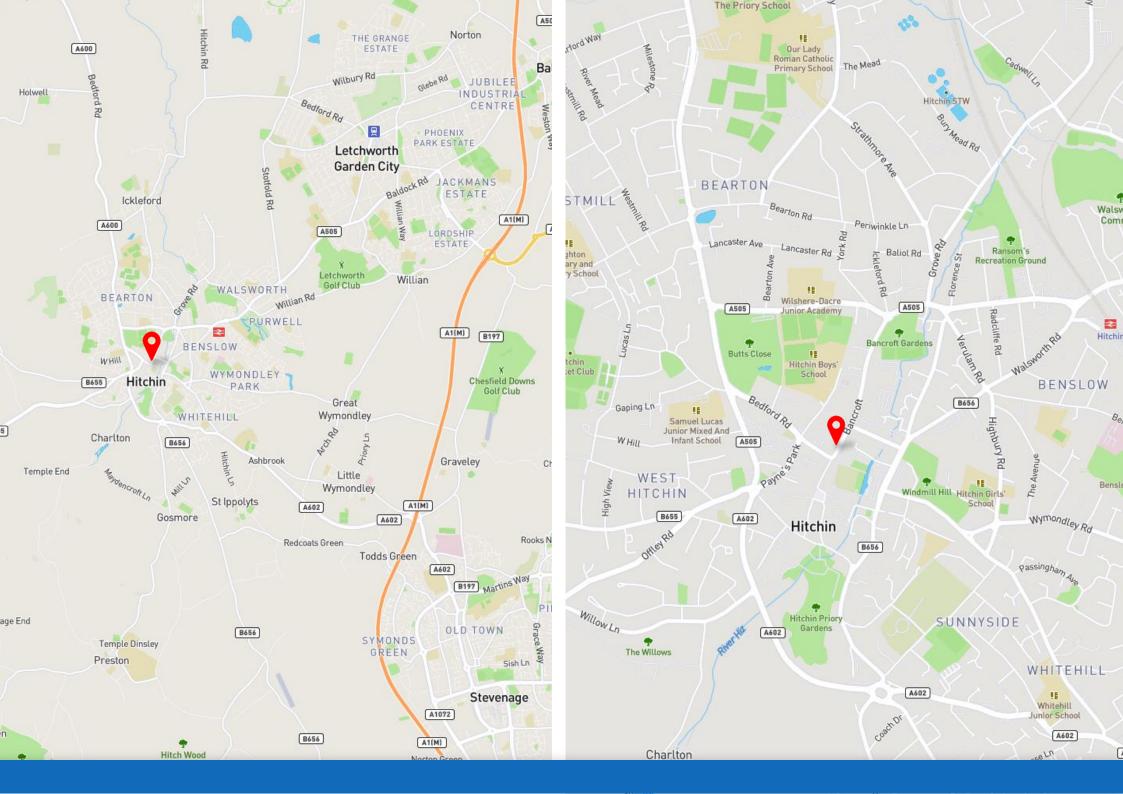

### **LOCATION:**

The mid-terraced property is pavement-lined in Hitchin town centre. Hitchin is an affluent market town in Hertfordshire with good public parking provisions, access to the A1(M) and a mainline train station to both Cambridge and London king's Cross.

Within the vicinity are a mixture of regional and national companies, most notably:

- M&S
- Costa Coffee
- Next
- Crew Clothing
- Olivia Bonas
- WHSmith
- The White Company
- Hotel Chocolate
- and more...