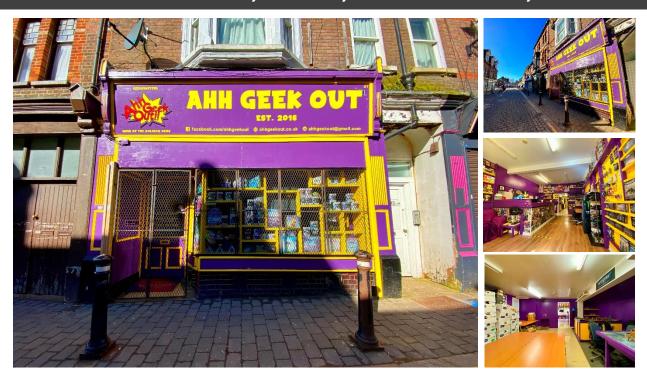

#### **DESCRIPTION**

Mid terraced, pavement lined property.

- Plastered walls and ceiling.
- Fluorescent lighting.
- Security shutters.
- Laminate and tiled floor.