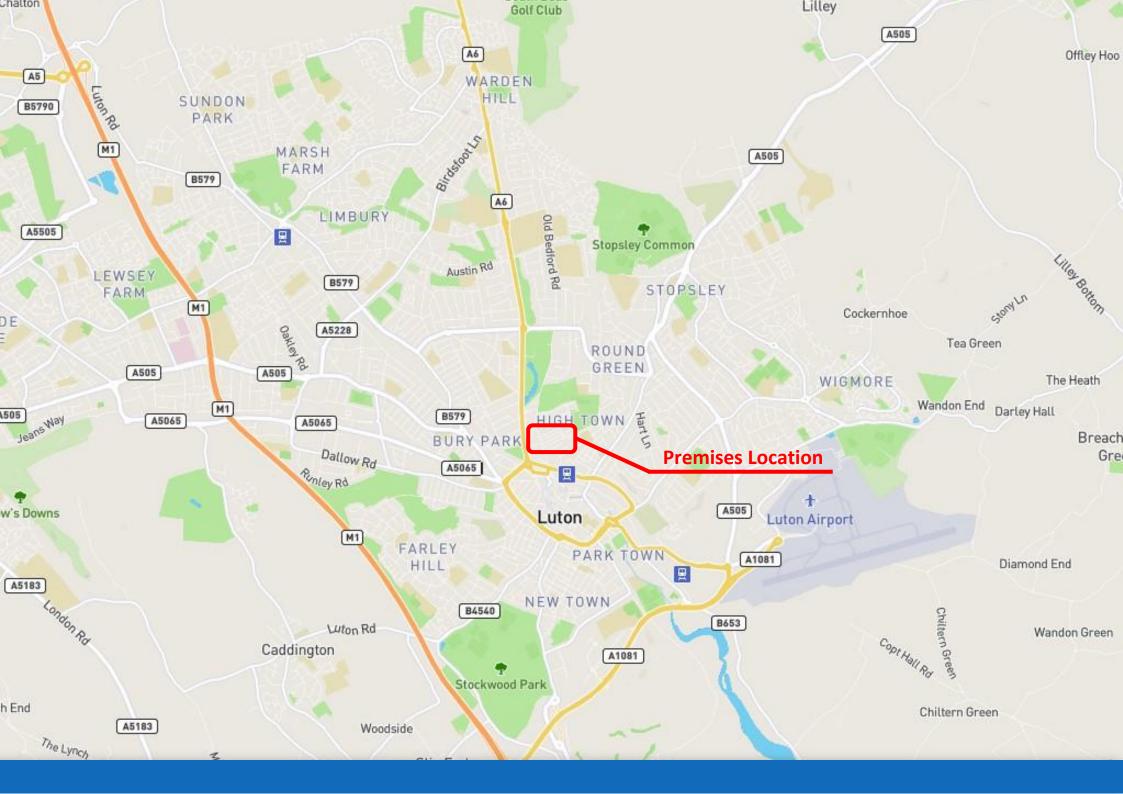

### **LOCATION:**

The subject properties are situated on Reginald Street and Clarendon Road in the High Town suburb of Luton, off Old Bedford Road and adjacent to the Peoples Park.

- 0.6 miles to Luton Town Centre
- 0.3 miles to Luton train station
- 1.4 miles to Bedfordshire University
- 13 minute drive to Luton & Dunstable Hospital
- 10 minute drive to London Luton Airport