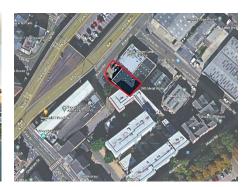

#### **DESCRIPTION**

Planning consent at Appeal has been obtained for the demolition of an industrial unit and the construction of a new 6 storey, town centre block of flats with commercial premises upon the ground floor. The subject site is located close to Bedfordshire University and Luton town centre.

Appeal Ref:- APP/B0230/W/21/3275436 dated 09 March 2022.

- Site area 0.04 hectare/0.098 acre.
- 2 allocated parking spaces.
- Ground floor commercial area totalling 1,202 sqft/112 m<sup>2</sup>).
- Residential area totalling 6,027 sqft (560 m²).
- Total 7,233.36 sqft (672 m²).