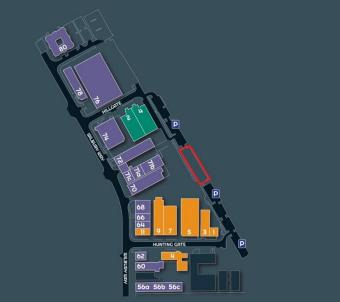

## **LOCATION**

The site is situated to the rear of Wilbury Park, an established commercial development off Wilbury Way, Hitchin. Wilbury Way is Hitchin's main commercial district, favoured by regional and national commercial occupiers alike.