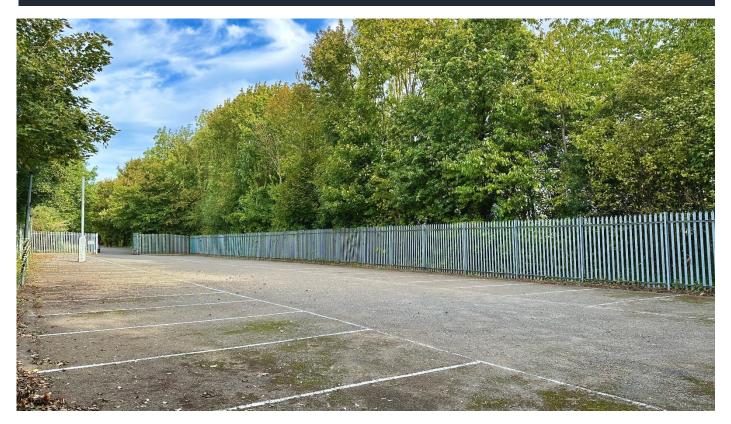

#### **DESCRIPTION**

The site consists of circa 11,227 sqft (1,043 m<sup>2</sup>) of hardstanding, with a gated entrance and palisade fenced perimeter. Furthermore, the site has been cleared and had vegetation cut back.