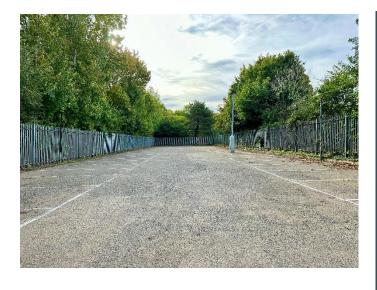

#### **DESCRIPTION**

The site consists of circa 11,227 sqft (1,043 m<sup>2</sup>) of hardstanding, with a gated entrance and palisade fenced perimeter. Furthermore, the site has been cleared and had vegetation cut back.