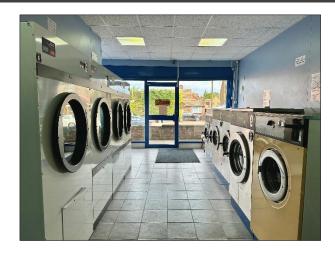

#### **DESCRIPTION**

The purpose-built commercial premises have been used as a launderette for many years and form part of a small terrace. The property now becomes available due to retirement. A buyer may wish to continue with the business.

- Tiled flooring.
- Double aluminium shop front.
- 2-3 car spaces at the rear.
- Suspended ceiling.
- Rear store/plant room.

- Shop width 4.73m.
- LED lighting.
- Single w/c.
- Shop depth 11.54m.