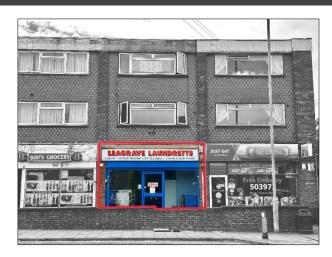

# S.R. Wood & Son Ltd

### 9 HIGH STREET, LEAGRAVE, LUTON, BEDFORDSHIRE, LU4 9JU

## RETAIL PREMISES FOR SALE

£225,000

587.49 SQFT (54.58 M<sup>2</sup>)

#### **DESCRIPTION**

The purpose-built commercial premises have been used as a launderette for many years and form part of a small terrace. The property now becomes available due to retirement. A buyer may wish to continue with the business.