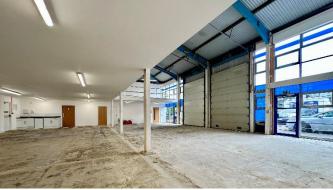

#### **DESCRIPTION**

This modern light industrial property originally formed a terrace of similar units, however the middle/party wall dividing Unit 18-19 has been removed such that this is now a single, open plan unit.

- Ground floor 2,662.56 sqft (247.62 m<sup>2</sup>).
- Steel framed mezzanine 1,627.65 sqft (151.37 m²).
- New LED lighting.
- Circa 6-8 parking spaces upon forecourt.
- Tea making facility, shower and disabled w/c.
- 2x up and over access doors.

- Ridge height 7.39m.
- Height under mezzanine 2.48m.
- Steel framed construction.
- Pitched profile sheet roof.
- Translucent panels.
- Double glazed windows.