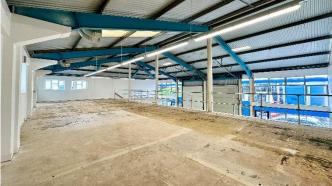

#### **DESCRIPTION**

This modern light industrial property originally formed a terrace of similar units, however the middle/party wall dividing Unit 18-19 has been removed such that this is now a single, open plan unit.

- Ground floor 2,662.56 sqft (247.62 m<sup>2</sup>).
- Steel framed mezzanine 1,627.65 sqft (151.37 m²).
- New LED lighting.
- Circa 6-8 parking spaces upon forecourt.
- Tea making facility, shower and disabled w/c.
- 2x up and over access doors.

- Ridge height 7.39m.
- Height under mezzanine 2.48m.
- Steel framed construction.
- Pitched profile sheet roof.
- Translucent panels.
- Double glazed windows.