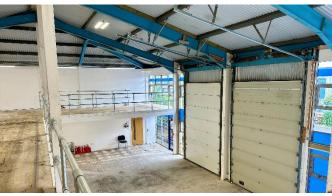

#### **DESCRIPTION**

This modern light industrial property originally formed a terrace of similar units, however the middle/party wall dividing Unit 18-19 has been removed such that this is now a single, open plan unit.

- Ground floor 2,662.56 sqft (247.62 m<sup>2</sup>).
- Steel framed mezzanine 1,627.65 sqft (151.37 m²).
- New LED lighting.
- Circa 6-8 parking spaces upon forecourt.
- Tea making facility, shower and disabled w/c.
- 2x up and over access doors.

- Ridge height 7.39m.
- Height under mezzanine 2.48m.
- Steel framed construction.
- Pitched profile sheet roof.
- Translucent panels.
- Double glazed windows.