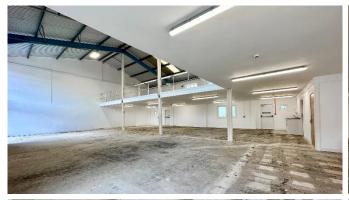

#### **DESCRIPTION**

This modern light industrial property originally formed a terrace of similar units, however the middle/party wall dividing Unit 18-19 has been removed such that this is now a single, open plan unit.

- Ground floor 2,662.56 sqft (247.62 m<sup>2</sup>).
- Steel framed mezzanine 1,627.65 sqft (151.37 m²).
- New LED lighting.
- Circa 6-8 parking spaces upon forecourt.
- Tea making facility, shower and disabled w/c.
- 2x up and over access doors.

- Ridge height 7.39m.
- Height under mezzanine 2.48m.
- Steel framed construction.
- Pitched profile sheet roof.
- Translucent panels.
- Double glazed windows.