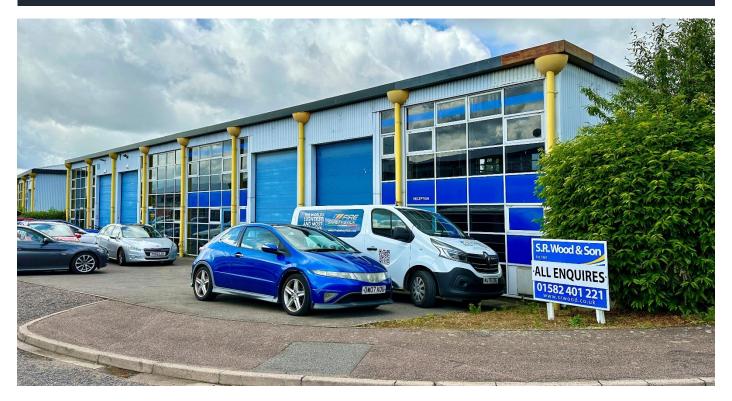

# S.R. Wood & Son Ltd

# UNIT 18-19, PROGRESS PARK, RIBOCON WAY, LUTON, BEDFORDSHIRE, LU4 9UR

FOR SALE: £435,000

**TO LET: £38,950 Per Annum Exclusive** 

2,662.56 sqft (247.62 m<sup>2</sup>) plus mezzanine of 1,627 sqft (151.31 m<sup>2</sup>)

#### **LOCATION**

Progress Park was built circa 1988 and is accessed off Sedgwick Road/Toddington Road, toward the north west of Luton, having good access to the M1 Junction 11a.