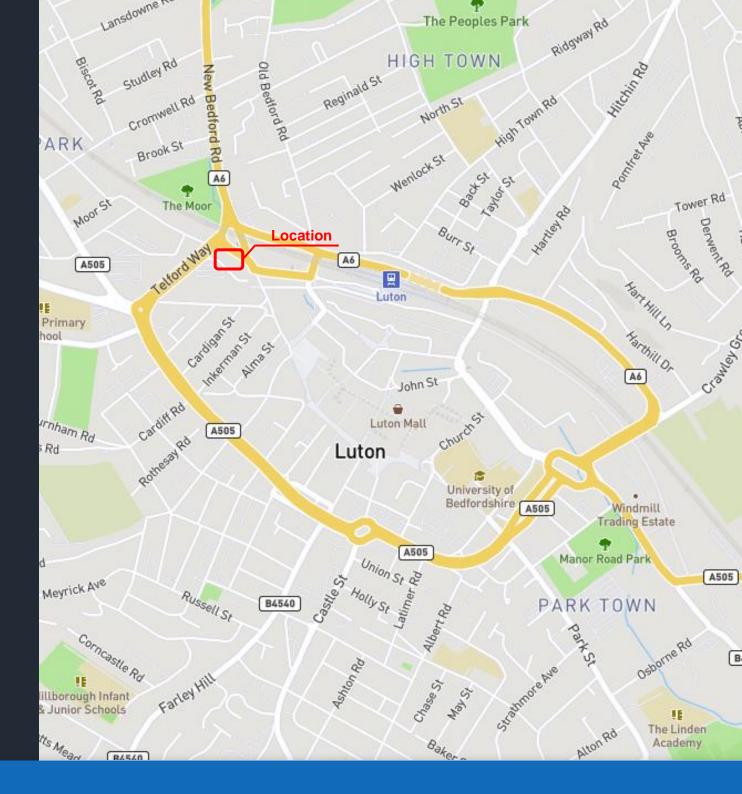

### **LOCATION:**

Crystal House is located within Luton town centre, on New Bedford Road. Given its town centre location, there are various local amenities nearby and the area is favoured by both national, regional and local businesses.

The property is prominently positioned and can be seen from Luton's inner ring road (A505).

Nearby arterial routes consist of the above-mentioned A505, M1 (Junction 10) and the A6 between Luton and Bedford.