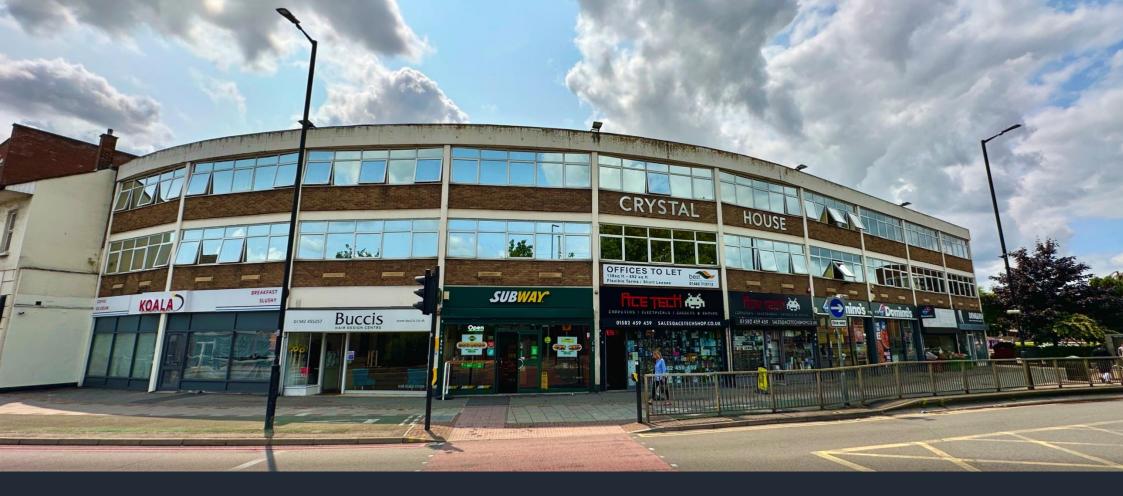

### **LOCATION:**

Crystal House is located within Luton town centre, on New Bedford Road. Given its town centre location, there are various local amenities nearby and the area is favoured by both national, regional and local businesses.

### **DESCRIPTION:**

The property provides office accommodation upon first and second floor, with suites ranging in size.

Furthermore, the property benefits from the following:

- Communal kitchen upon each floor.
- W/C facilities upon each floor.
- Intercom facility within each office suite.
- Secure carparking to the rear.
- Additional public carparking adjacent to the property.