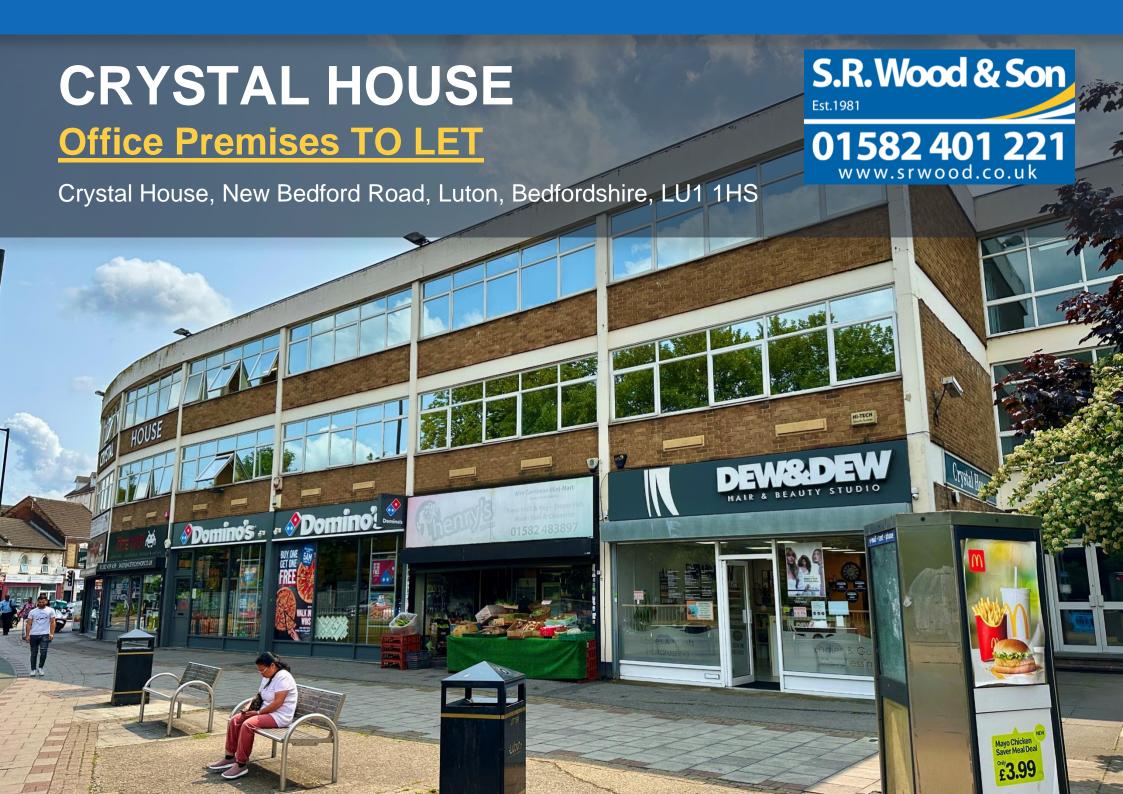

### **LOCATION:**

Crystal House is located within Luton town centre, on New Bedford Road. Given its town centre location, there are various local amenities nearby and the area is favoured by both national, regional and local businesses.

The property is prominently positioned and can be seen from Luton's inner ring road (A505).

Nearby arterial routes consist of the above-mentioned A505, M1 (Junction 10) and the A6 between Luton and Bedford.

### **DESCRIPTION:**

The property provides office accommodation upon first and second floor, with suites ranging in size.

Furthermore, the property benefits from the following:

- Communal kitchen upon each floor.
- W/C facilities upon each floor.
- Intercom facility within each office suite.
- Secure carparking to the rear.
- Additional public carparking adjacent to the property.