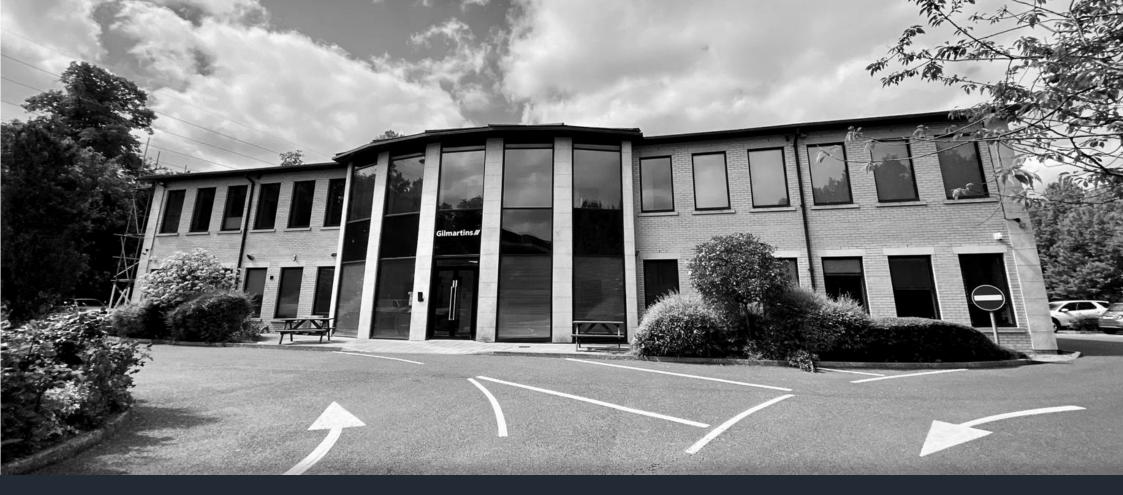

# **DESCRIPTION:**

This detached, purpose-built office building is contemporary in design and of brick construction, with good natural daylight on all 4 sides of the building.

There is an impressive entrance hall with stairs and a passenger lift which leads to the available first floor suite.