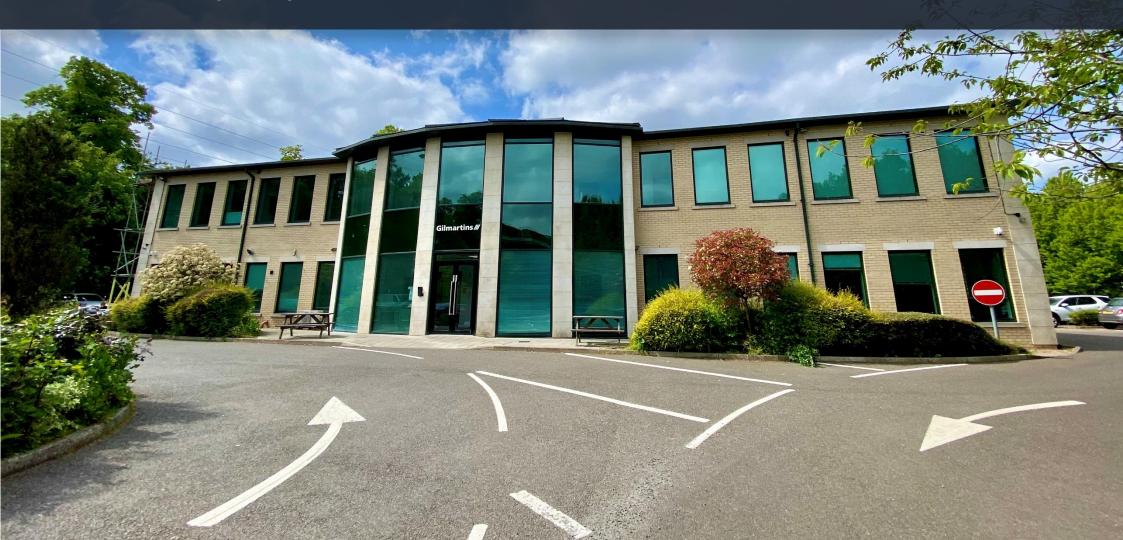

## **LOCATION:**

The property is located at the parkland set Houghton Hall Business Park which is accessed off Porz Avenue, Dunstable. Various arterial routes and key areas are within proximity, for example:

# **DESCRIPTION:**

This detached, purpose-built office building is contemporary in design and of brick construction, with good natural daylight on all 4 sides of the building.

There is an impressive entrance hall with stairs and a passenger lift which leads to the available first floor suite.