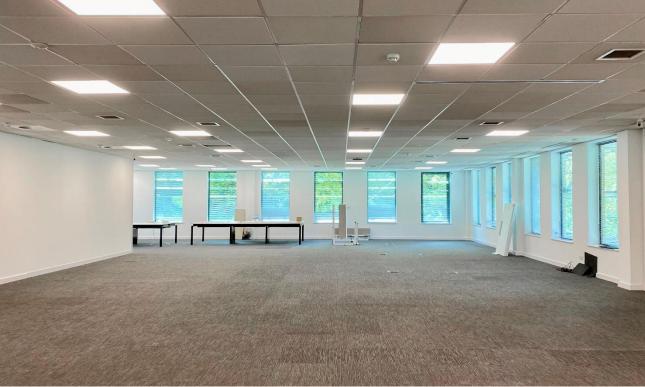

The open plan first floor accommodation benefits from the following:

- Suspended ceiling
- LED lighting
- Raised access flooring with floor trunking
- Air conditioning
- Large kitchenette
- Double glazing and window blinds
- Twin w/c (and disabled at ground floor level)
- Landing breakout area/possible reception lobby