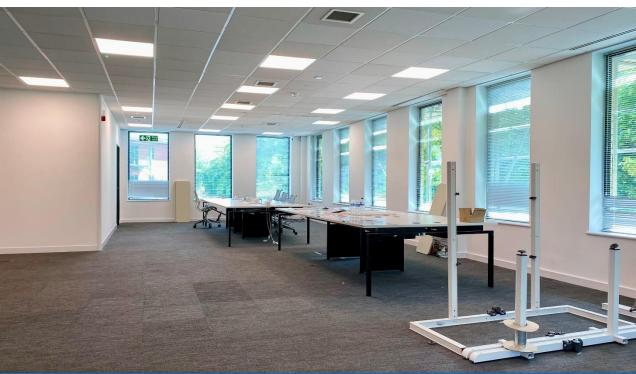

The open plan first floor accommodation benefits from the following:

- Suspended ceiling
- LED lighting
- Raised access flooring with floor trunking
- Air conditioning
- Large kitchenette
- Double glazing and window blinds
- Twin w/c (and disabled at ground floor level)
- Landing breakout area/possible reception lobby