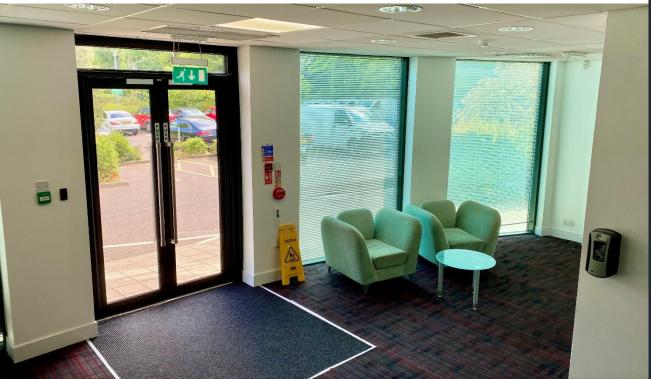

# **DESCRIPTION:**

This detached, purpose-built office building is contemporary in design and of brick construction, with good natural daylight on all 4 sides of the building.

There is an impressive entrance hall with stairs and a passenger lift which leads to the available first floor suite.

The open plan first floor accommodation benefits from the following:

- Suspended ceiling
- LED lighting
- Raised access flooring with floor trunking
- Air conditioning
- Large kitchenette
- Double glazing and window blinds
- Twin w/c (and disabled at ground floor level)
- Landing breakout area/possible reception lobby