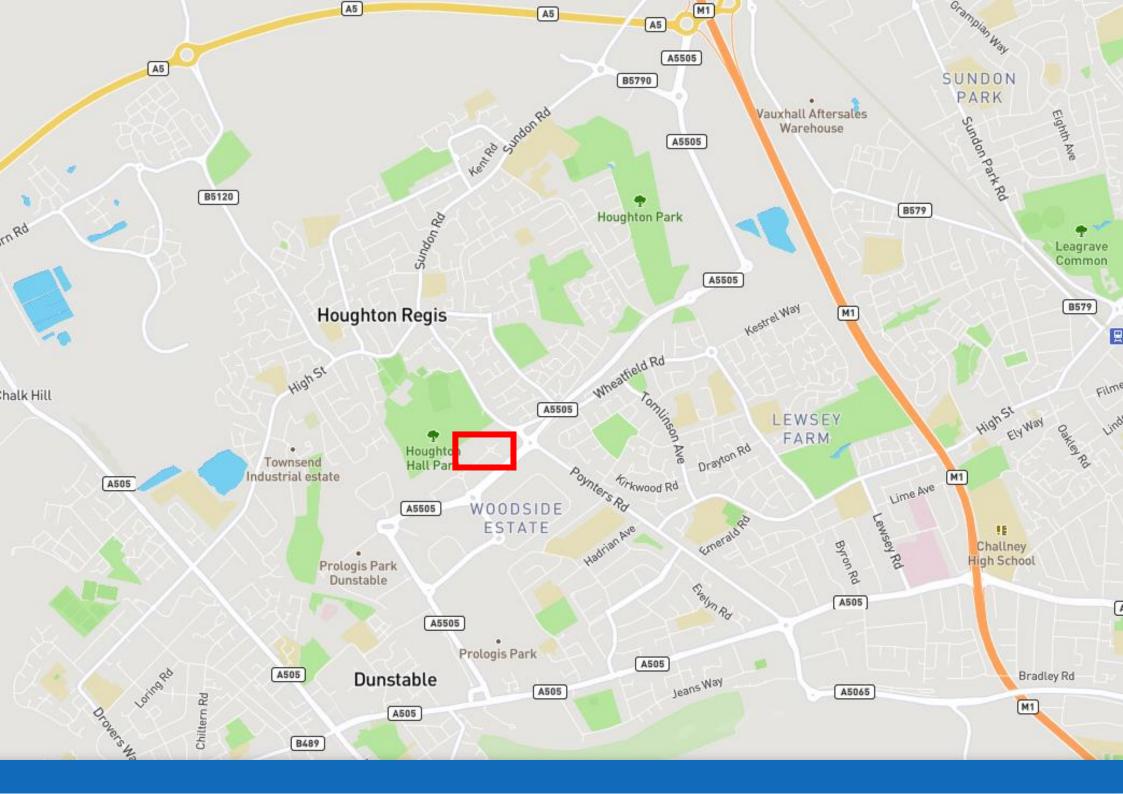

## **LOCATION:**

The property is located at the parkland set Houghton Hall Business Park which is accessed off Porz Avenue, Dunstable. Various arterial routes and key areas are within proximity, for example:

- M1 J11A = 1.6 miles
- A5 (to Milton Keynes) = 1.5 miles
- A505 (to Luton and Hitchin) = 1.1 miles
- **Dunstable town centre** = 1.1 miles