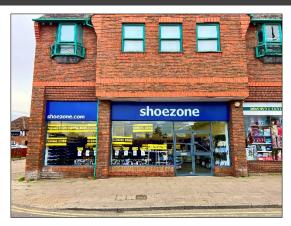

# 7 QUEENSWAY PARADE, VERNON PLACE, DUNSTABLE, BEDFORDSHIRE, LU5 4ET

# **DESCRIPTION**

The purpose-built retail unit has been occupied by Shoezone for a large number of years.

Our client will consider dividing the ground floor retail unit into 2 self-contained stores if required.

#### **LOCATION**

The unit faces Vernon Place in Dunstable town centre, opposite Asda, also one of the main pedestrian walkways into The Quadrant shopping centre is adjacent.