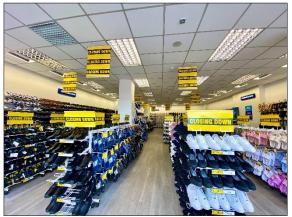

# **DESCRIPTION**

The purpose-built retail unit has been occupied by Shoezone for a large number of years.

Our client will consider dividing the ground floor retail unit into 2 self-contained stores if required.

- Solid floor.
- Large/double shop front.
- 2 car spaces.
- Double access doors.

- Suspended ceiling.
- CAT II lighting.
- 2.99m floor to ceiling height.
- To be refurbished.