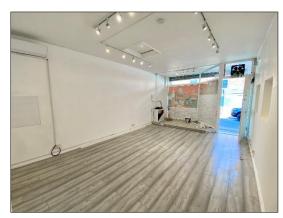

#### **DESCRIPTION**

The refurbished, single storey, pavement lined premises benefit:

- Partitioned office/store towards the rear.
- Security roller shutter.
- Single w/c.
- Large shop window.

- Laminate plank flooring.
- Potential for residential conversion subject to planning permission.
- On road parking bays.