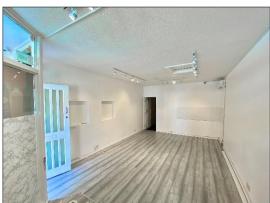

#### **DESCRIPTION**

The refurbished, single storey, pavement lined premises benefit:

- Partitioned office/store towards the rear.
- Security roller shutter.
- Single w/c.
- Large shop window.

- Laminate plank flooring.
- Potential for residential conversion subject to planning permission.
- On road parking bays.