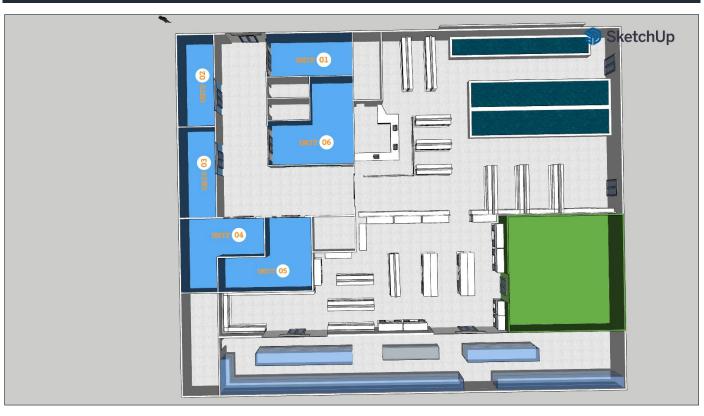

#### **DESCRIPTION**

The units will be integrated within the north east corner of the existing building, opposite the newly developed café. They will have independent access through the property's frontage and will be built to a blank white shell specification, allowing an ingoing occupier to fit out to their specific requirements.

The units may suit uses such as dog grooming, small independent vets, florist, tackle shop, artisan foods, health clinic, perfumery, haberdashery, arts/crafts etc.

- Unit 1 = 206 SqFt (19.12 m2)
- Unit 2 = 206 SqFt (19.12 m2)
- Unit 3 = 206 SqFt (19.12 m2)
- Unit 4 = 309 SqFt (28.71 m2)
- Unit 5 = 309 SqFt (28.71 m2)
- Unit 6 = 309 SqFt (28.71 m2)

#### **TERMS**

The units can be let individually or combined for a term to be agreed. The rent is inclusive of Business Rates, but exclusive of all other costs.

- Unit 1 = Under Offer (dog groomer)
- Unit 2 = £6,866.66 per annum exclusive
- Unit 3 = Under Offer (vapes)
- Unit 4 = Under Offer (delicatessen)
- Unit 5 = Under Offer (landscapers)
- Unit 6 = Under Offer (gift shop)