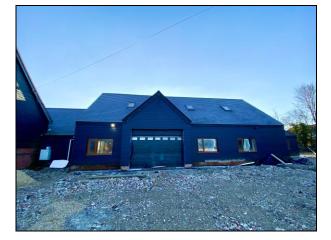

# BARN 7, NEW INN FARM, SAND LANE, SILSOE, MK45 7QU

## **DESCRIPTION**

Barn 7 is newly constructed and has been finished to a white box condition, ready for occupiers to fit out to their specification. The property benefits from the following:

- Ground floor = 2,425 sq ft.
- First floor = 988 sq ft.
- GIA = 3,413 sq ft.
- Up and over shutter door.
- LED lighting.