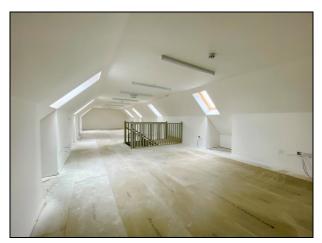

## **DESCRIPTION**

Barn 7 is newly constructed and has been finished to a white box condition, ready for occupiers to fit out to their specification. The property benefits from the following:

- Ground floor = 2,425 sq ft.
- First floor = 988 sq ft.
- GIA = 3,413 sq ft.
- Up and over shutter door.
- LED lighting.