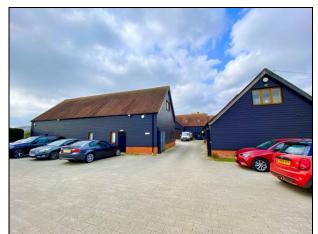

## **LOCATION**

- Kitchenette.
- 2 x w/c and shower rooms.
- Front, side and rear pedestrian access doors.
- Forecourt parking.

New Inn Farm is an attractive business development located on Sand Lane between Silsoe and Barton-Le-Clay. The development is rurally set whilst maintaining good access to local towns and road links – most notably the M1 motorway via the A6 between Bedford and Luton.