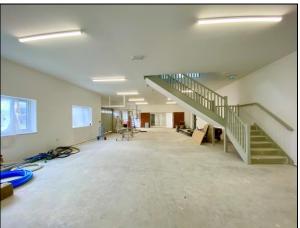

## **DESCRIPTION**

Barn 7 is newly constructed and has been finished to a white box condition, ready for occupiers to fit out to their specification. The property benefits from the following:

- Ground floor = 2,425 sq ft.
- First floor = 988 sq ft.
- GIA = 3,413 sq ft.
- Up and over shutter door.
- LED lighting.