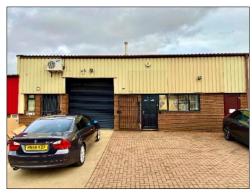

# FACTORY/WAREHOUSE FOR SALE

£235,000

1,795.30 SQFT (166.96 M<sup>2</sup>)

# **DESCRIPTION**

Ivinghoe Business Centre is a purpose built development of similar size/styled units within an established commercial area.

Unit D3 is mid terraced and comprises the following:

- Ground floor 1,000 sq ft/92.97 sq m.
- Mezzanine floor 795.30 sq ft/73.88 sq m.
- Roller shutter door access.
- 2 allocated car spaces plus communal visitor parking.
- Ground = stores and office.
- Mezzanine = w/c, large kitchen, office and stores.