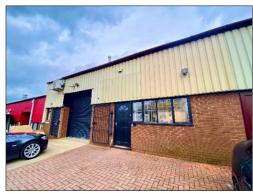

# **DESCRIPTION**

Ivinghoe Business Centre is a purpose built development of similar size/styled units within an established commercial area.

Unit D3 is mid terraced and comprises the following:

- Ground floor 1,000 sq ft/92.97 sq m.
- Mezzanine floor 795.30 sq ft/73.88 sq m.
- Roller shutter door access.
- 2 allocated car spaces plus communal visitor parking.
- Ground = stores and office.
- Mezzanine = w/c, large kitchen, office and stores.