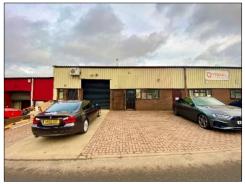

# **DESCRIPTION**

Ivinghoe Business Centre is a purpose built development of similar size/styled units within an established commercial area.

Unit D3 is mid terraced and comprises the following:

- Ground floor 1,000 sq ft/92.97 sq m.
- Mezzanine floor 795.30 sq ft/73.88 sq m.
- Roller shutter door access.
- 2 allocated car spaces plus communal visitor parking.
- Ground = stores and office.
- Mezzanine = w/c, large kitchen, office and stores.