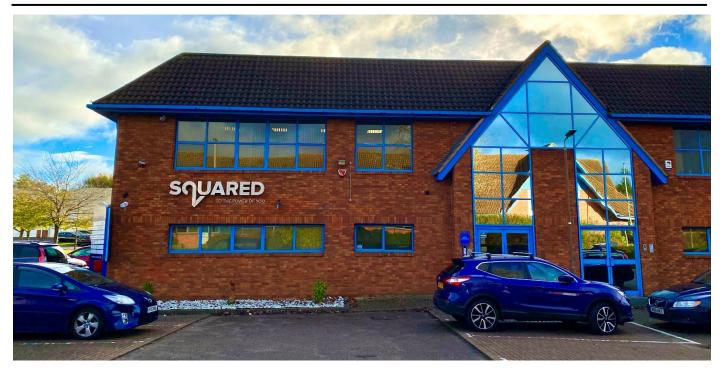

# Serviced Office Accommodation

TO LET

Unit B2, Bramingham Business Park, Enterprise Way, Luton, Bedfordshire, LU3 4BU

## **LOCATION**

Unit B2 is located at the Bramingham Business Park on Enterprise Way, which is a predominantly commercial area favoured by local and national businesses, to the north of Luton. The premises have easy access to arterial routes such as the A6 (to Bedford) and M1 (J11)/J11A).