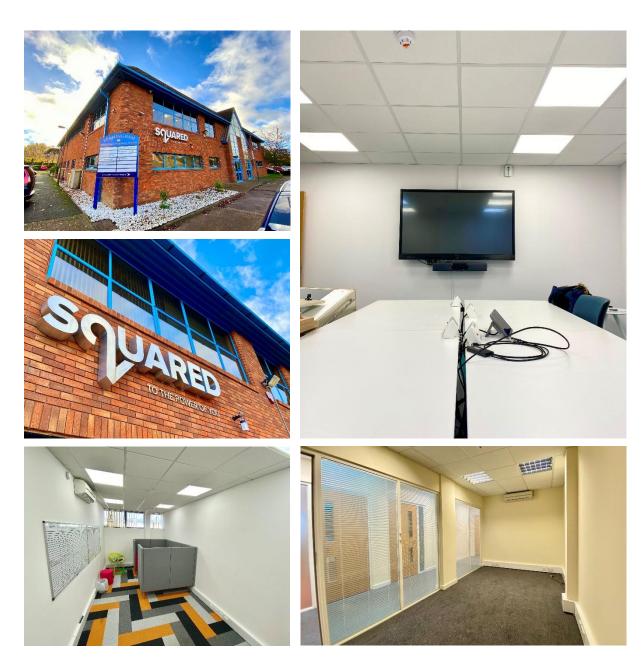

## **DESCRIPTION**

The property is well appointed with office suites benefiting from:

- 24/7 access.
- Suspended ceiling.
- CAT II lighting.
- Wall mounted air conditioning and heating units.
- Skirting trunking.

- Communal kitchenette.
- Communal reception.
- Refurbished meeting room.
- Parking provisions.