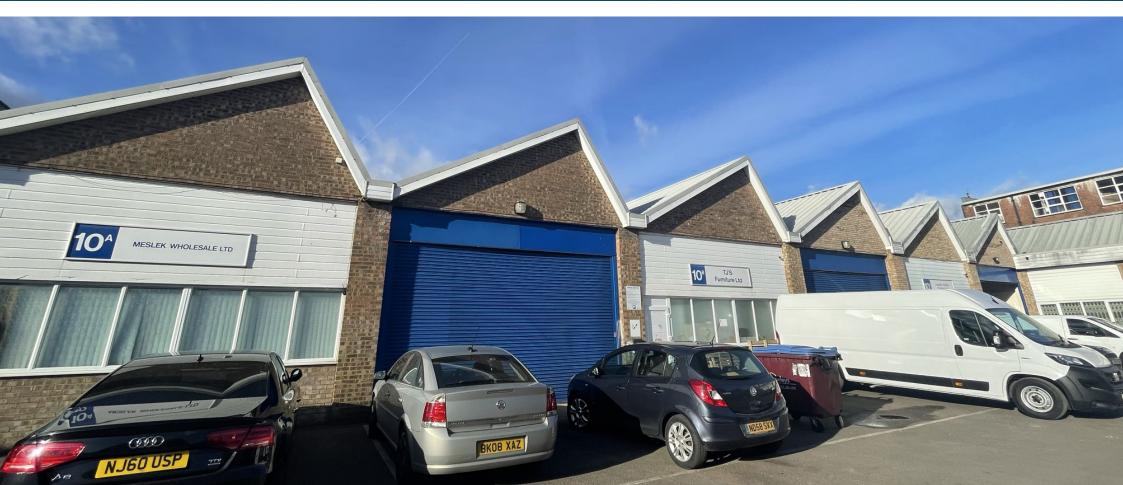

#### **DESCRIPTION**

Formerly the Skefco Ball Bearing Factory, the estate comprises 58 units across a total area of 277,365 sq ft ranging from 297 to 4,862 sq ft. Each unit that is brought to market is fully refurbished and is available on flexible lease terms. On site facilities include CCTV recording, secure gate access and ample car parking.