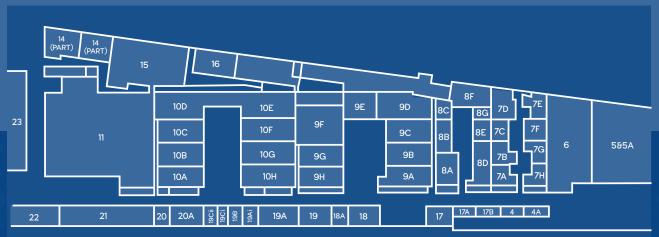

#### **DESCRIPTION**

Formerly the Skefco Ball Bearing Factory, the estate comprises 58 units across a total area of 277,365 sq ft ranging from 297 to 4,862 sq ft. Each unit that is brought to market is fully refurbished and is available on flexible lease terms. On site facilities include CCTV recording, secure gate access and ample car parking.