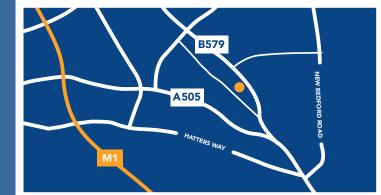

Britannia Estate is located approximately 1.4 miles to the west of Luton town centre and station, in a predominantly residential area. The location benefits from excellent road connections with easy access to the M1 motorway Junction 11 which is approximately 2 miles to the west.