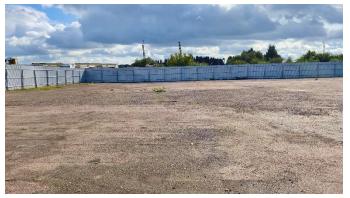

#### **DESCRIPTION**

In total this site consists of approximately 32 acres of commercial land with various planning consents. There is a Certificate of Lawfulness which states:

"Storage, sale, crushing and recycling of vehicles, trailers, plant and machinery. Metal fabrication and manufacture of trailers, shot blasting and spraying. Haulage of vehicles, plant and machinery. Repair, servicing and cleaning of vehicles, plant and trailers. Hire of trailers."

#### **TERMS**

We are instructed to lease the land in one acre plots, at 100,000 per annum exclusive, per acre. There are currently circa 10 acres available.

Available to lease for up to 3 years at a time and will be outside of The 1954 Act. Leases for a longer time will be considered upon their merits.