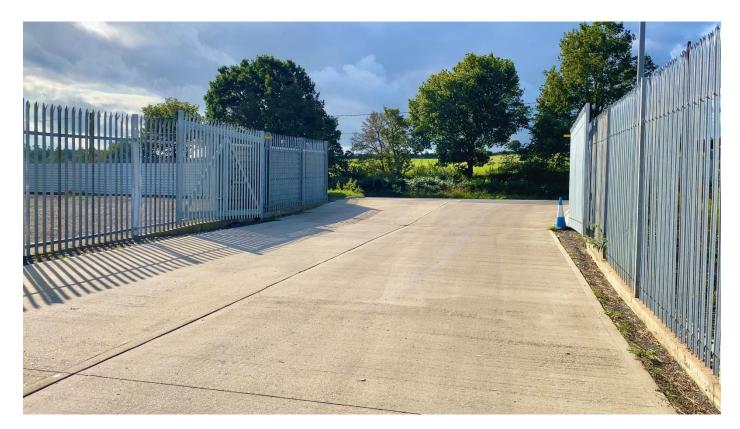

#### **LOCATION**

The site is strategically located on the B656, being approximately 1 mile from the A1M in Stevenage and 3 miles from Hitchin. The site is accessed via double gates straight off the B656, which is wide enough for large vehicles to enter an exit.