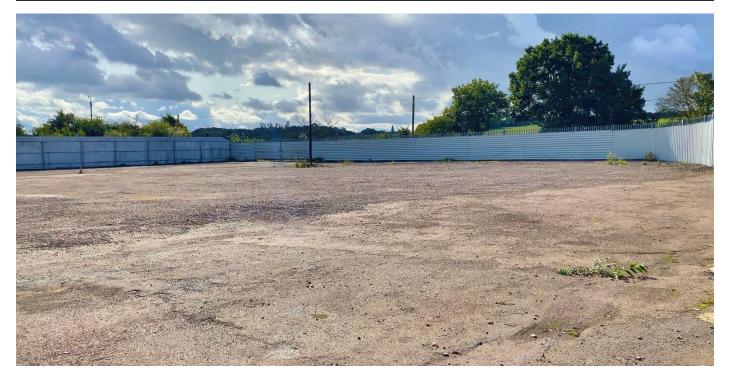

#### **DESCRIPTION**

In total this site consists of approximately 32 acres of commercial land with various planning consents. There is a Certificate of Lawfulness which states:

"Storage, sale, crushing and recycling of vehicles, trailers, plant and machinery. Metal fabrication and manufacture of trailers, shot blasting and spraying. Haulage of vehicles, plant and machinery. Repair, servicing and cleaning of vehicles, plant and trailers. Hire of trailers."

#### **TERMS**

We are instructed to lease the land in one acre plots, at 100,000 per annum exclusive, per acre. There are currently circa 10 acres available.

Available to lease for up to 3 years at a time and will be outside of The 1954 Act. Leases for a longer time will be considered upon their merits.