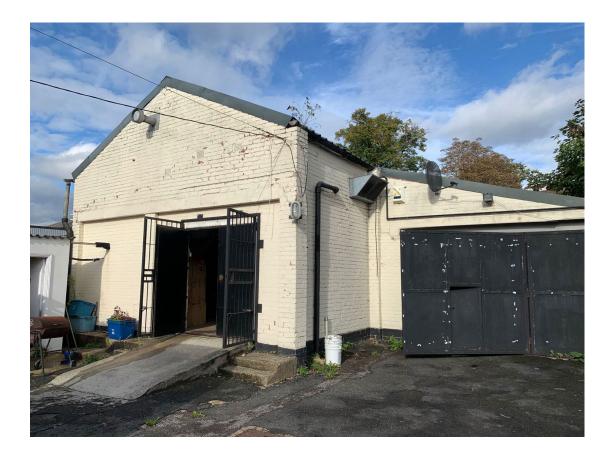

## 26-28, Parsons Mead, Croydon, London, CR0 3SL

Phone 020 8498 8080 Email info@landcommercial.co.uk Web www.landcommercial.co.uk

All properties are offered subject to contract. Neither land Commercial, nor any person in their employ has any authority to make or give any representation or warranty whatsover in relation to the property and these particulars are not to be construed containing any representation of fact upon which any person is entitled to refy. All negatiations must be conducted through Land Commercial. **LOCATION:** The premises are situated to the back of residential properties on Parsons Mead which is a short walk away from West Croydon's mainline and overground statio andnd London Road with many multiples and independent retail traders in this bustling shopping area.

**DESCRIPTION:** The property comprises of a ground floor industrial unit with mezzanine storage totalling approximately 4,345sq ft (403.71sqm). The property is in need of modernisation and benefits from a front yard, mezzanine storage, external WC, 3-phase power and has a minimum eaves height of 2.09m. Please note there is no gas supply in the property.

The property is offered for sale freehold unconditionally and may be suitable for future development for residential or commercial (subject to planning).

- N.B. It is the responsibility of any interested party to fully clarify exact floor areas, the premises existing planning use and whether their proposed use requires a change in planning permission.
- AMENITIES: > INDUSTRIAL UNIT WITH GIA OF APPROX 4,345SQ FT (403.71SQM)
  - FRONT YARD
  - > MEZZANINE STORAGE
  - > EXTERNAL WC
  - > 3-PHASE POWER
  - > MINIMUM EAVES HEIGHT OF 2.09M