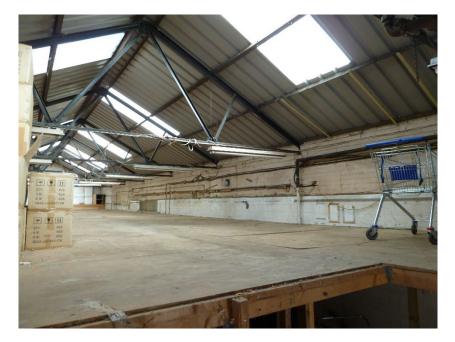

**DESCRIPTION:** The property comprises of a ground floor industrial unit with mezzanine storage totalling approximately 4,345sq ft (403.71sqm). The property is in need of modernisation and benefits from a front yard, mezzanine storage, external WC, 3-phase power and has a minimum eaves height of 2.09m. Please note there is no gas supply in the property.

The property is offered for sale freehold unconditionally and may be suitable for future development for residential or commercial (subject to planning).

- N.B. It is the responsibility of any interested party to fully clarify exact floor areas, the premises existing planning use and whether their proposed use requires a change in planning permission.
- AMENITIES: > INDUSTRIAL UNIT WITH GIA OF APPROX 4,345SQ FT (403.71SQM)
  - FRONT YARD
  - > MEZZANINE STORAGE
  - > EXTERNAL WC
  - > 3-PHASE POWER
  - > MINIMUM EAVES HEIGHT OF 2.09M