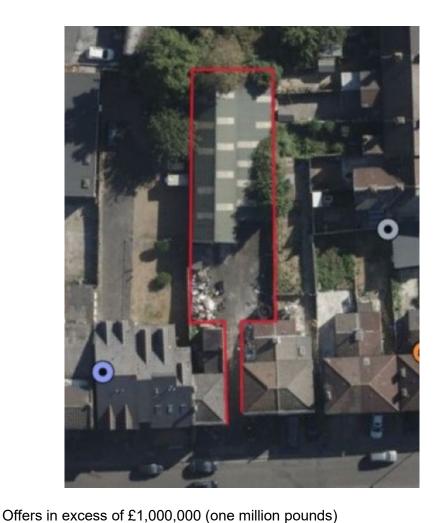

## 26-28, Parsons Mead, Croydon, London, CR0 3SL

Phone 020 8498 8080 Email info@landcommercial.co.uk Web www.landcommercial.co.uk

All properties are offered subject to contract. Neither land Commercial, nor any person in their employ has any authority to make or give any representation or warranty whatsover in relation to the property and these particulars are not to be construed containing any representation of fact upon which any person is entitled to refy. All negatiations must be conducted through Land Commercial. **LOCATION:** The premises are situated to the back of residential properties on Parsons Mead which is a short walk away from West Croydon's mainline and overground statio andnd London Road with many multiples and independent retail traders in this bustling shopping area.

Please note this is taken up for both landlord and tenant and any other entity that as a relationship with the property.

LEGAL COSTS:

PRICE:

- V.A.T. All rents, prices and premiums are exclusive of VAT under the Finance Act 1989. We would advise all interested parties to consult their professional advisors as to their liabilities if any, in this direction.
- **VIEWING:** Via Sole Agents only.