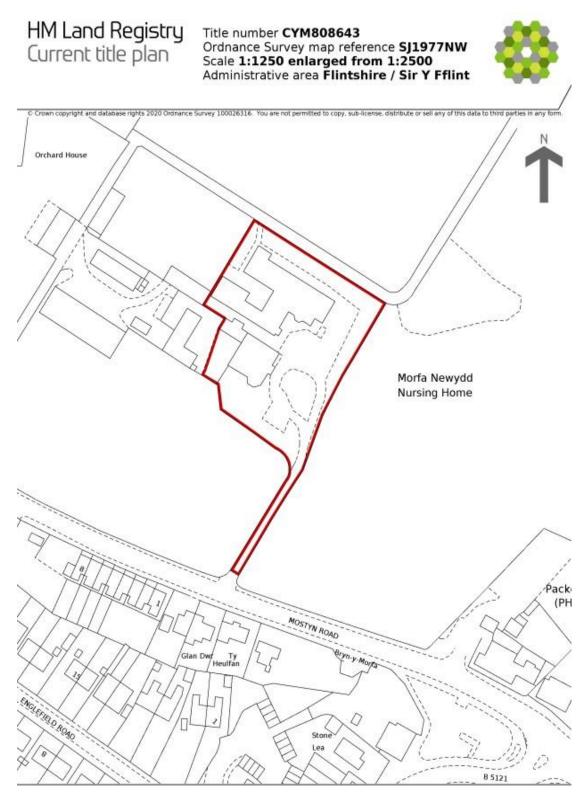

- LOCATION: Morfa Newydd Care Home is situated just off of Mostyn Road (A548) under half a mile from the River Dee. Holywell Town Centre is less than 2 miles from the property and the A55 North Wales Express Way is less than 2 miles from the property which joins up to Colwyn Bay, Bangor and Holyhead in one direction as well as Broughton, Chester and then directly on to Liverpool in the alternate direction.
- **DESCRIPTION:** The property comprises of a 2 storey former care home surrounded by a substantial amount of green land with an approximate GIA of 15,318 sqft (1423 sqm) (not measured). The property is offered For Sale freehold with vacant possession.
- N.B. It is the responsibility of any interested party to fully clarify exact floor areas, the premises existing planning use and whether their proposed use requires a change in planning permission.