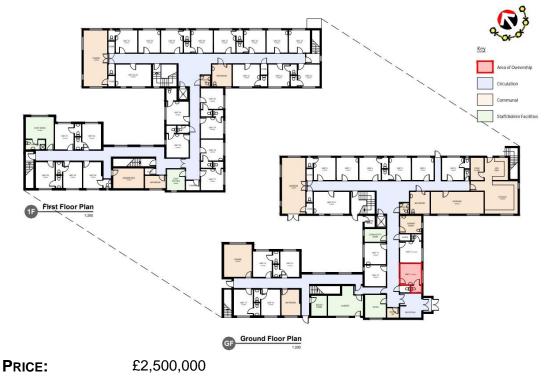

- LOCATION: Morfa Newydd Care Home is situated just off of Mostyn Road (A548) under half a mile from the River Dee. Holywell Town Centre is less than 2 miles from the property and the A55 North Wales Express Way is less than 2 miles from the property which joins up to Colwyn Bay, Bangor and Holyhead in one direction as well as Broughton, Chester and then directly on to Liverpool in the alternate direction.
- **DESCRIPTION:** The property comprises of a 2 storey former care home surrounded by a substantial amount of green land with an approximate GIA of 15,318 sqft (1423 sqm) (not measured). The property is offered For Sale freehold with vacant possession.
- N.B. It is the responsibility of any interested party to fully clarify exact floor areas, the premises existing planning use and whether their proposed use requires a change in planning permission.

## AMENITIES:

- > 2 STOREY FORMER CARE HOME
- APPROXIMATE GIA 15,318 SQFT (1423 SQM) (NOT MEASURED)
- > 54 Rooms (32 with en-suite)
- > For Sale Freehold with Vacant Possession

EPC RATING: TBC

ANTI MONEY Due to the recent changes in the Anti money laundering regulations it is now standard procedure to undertake a Personal and Company and general AML checks.