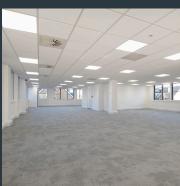

# HIGH QUALITY FLEXIBLE OFFICES WITH ON SITE PARKING, CYCLE STORAGE AND SHOWERS

The property has been comprehensively refurbished to provide fully open plan offices to include a new ceiling mounted air conditioning system, LED lighting, new kitchenette, new carpeting and redecoration throughout. Each floor is equipped with dedicated male and female WC's with the added benefit of showers and disabled WC's on the second and fourth floors.

## **AMENITIES**

- Newly refurbished
- · New recessed LED lighting
- · Air conditioning
- New carpeting
- · Suspended ceilings
- Perimeter trunking
- 2 x 8 person passenger lifts
- New male, female and disabled WC's
- Secondary glazing
- New showers
- Reception
- Entry phone system
- 7 car parking spaces to the rear
- Secure cycle store
- CCTV System