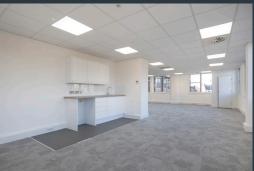

# HIGH QUALITY FLEXIBLE OFFICES WITH ON SITE PARKING, CYCLE STORAGE AND SHOWERS

The property has been comprehensively refurbished to provide fully open plan offices to include a new ceiling mounted air conditioning system, LED lighting, new kitchenette, new carpeting and redecoration throughout. Each floor is equipped with dedicated male and female WC's with the added benefit of showers and disabled WC's on the second and fourth floors.