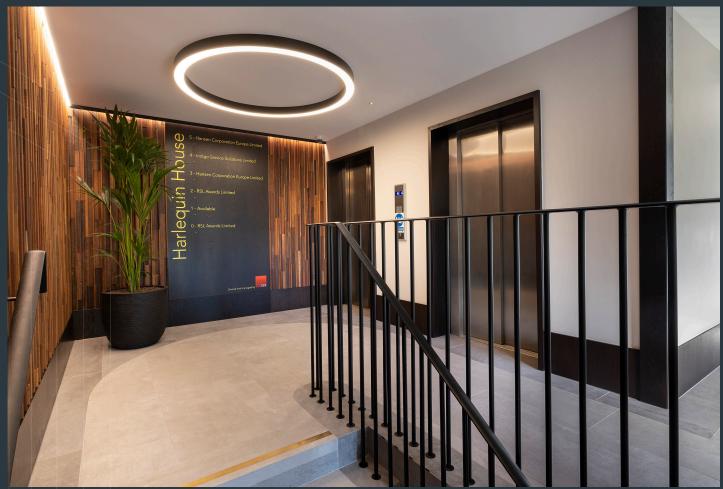

# HIGH QUALITY FLEXIBLE OFFICES WITH ON SITE PARKING, CYCLE STORAGE AND SHOWERS

The property has been comprehensively refurbished to provide fully open plan offices to include a new ceiling mounted air conditioning system, LED lighting, new kitchenette, new carpeting and redecoration throughout. Each floor is equipped with dedicated male and female WC's with the added benefit of showers and disabled WC's on the second and fourth floors.

## **AMENITIES**

- Newly refurbished
- · New recessed LED lighting
- · Air conditioning
- New carpeting
- · Suspended ceilings
- Perimeter trunking
- 2 x 8 person passenger lifts
- New male, female and disabled WC's
- Secondary glazing
- New showers
- Reception
- Entry phone system
- 7 car parking spaces to the rear
- Secure cycle store
- CCTV System