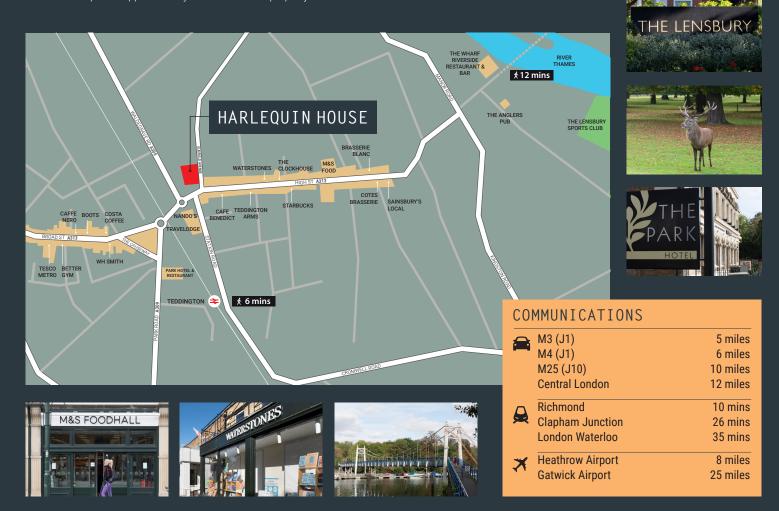

# A PROMINENT POSITION AMONGST TEDDINGTON'S MANY LEISURE AND RETAIL AMENITIES

Harlequin House is prominently situated in Teddington Town Centre, on the junction of the High Street and Elmfield Avenue. Teddington is approximately 12 miles to the south west of central London and approximately 5 miles from Junction 1 of the M3 which provides access to the M25 and motorway network.

The location is well served by Broad Street and High Street retail outlets including M&S Food and Tesco Metro with numerous restaurants, cafes and pubs. Bushy Park and attractive stretches of the River Thames at Teddington Lock are nearby. A Travelodge hotel is situated opposite the building and Teddington railway station is within approximately 400 metres providing regular services to London Waterloo with journey times from 35 minutes. Heathrow Airport is approximately 9 miles from the property.