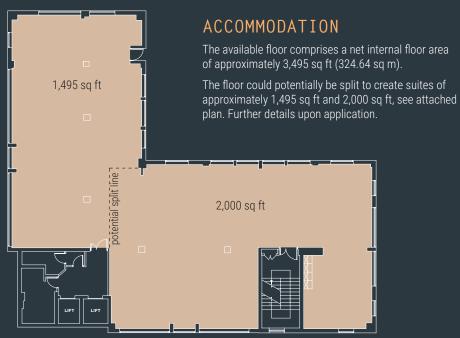

# HARLEQUIN HOUSE

TEDDINGTON TW11 8EE

REFURBISHED AIR CONDITIONED TOWN CENTRE OFFICES TO LET 1,495 SQ FT TO 3,495 SQ FT WITH 7 PARKING SPACES CLOSE TO AN ABUNDANCE OF LEISURE & RETAIL AMENITIES

# HIGH QUALITY FLEXIBLE OFFICES WITH ON SITE PARKING, CYCLE STORAGE AND SHOWERS

The property has been comprehensively refurbished to provide fully open plan offices to include a new ceiling mounted air conditioning system, LED lighting, new kitchenette, new carpeting and redecoration throughout. Each floor is equipped with dedicated male and female WC's with the added benefit of showers and disabled WC's on the second and fourth floors.