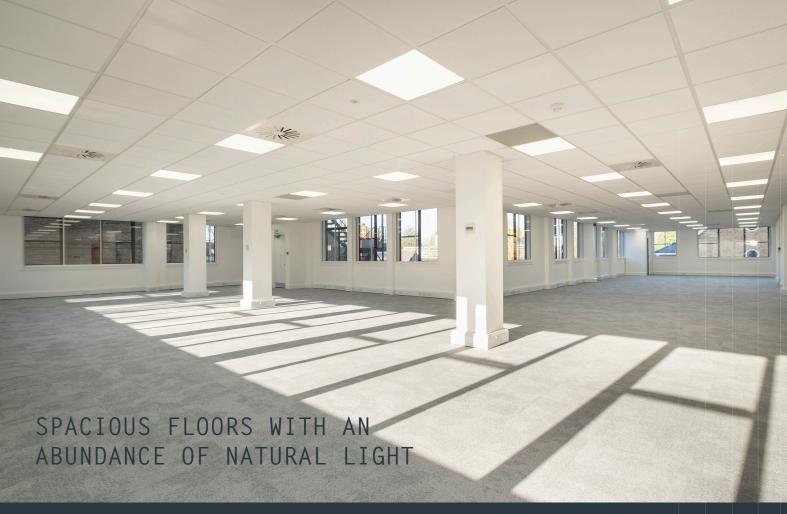

# HIGH QUALITY FLEXIBLE OFFICES WITH ON SITE PARKING, CYCLE STORAGE AND SHOWERS

The property has been comprehensively refurbished to provide fully open plan offices to include a new ceiling mounted air conditioning system, LED lighting, new kitchenette, new carpeting and redecoration throughout. Each floor is equipped with dedicated male and female WC's with the added benefit of showers and disabled WC's on the second and fourth floors.

## **AMENITIES**

- Newly refurbished
- · New recessed LED lighting
- · Air conditioning
- New carpeting
- · Suspended ceilings
- Perimeter trunking
- 2 x 8 person passenger lifts
- New male, female and disabled WC's
- Secondary glazing
- New showers
- Reception
- Entry phone system
- 7 car parking spaces to the rear
- Secure cycle store
- CCTV System