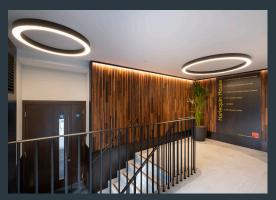

# HIGH QUALITY FLEXIBLE OFFICES WITH ON SITE PARKING, CYCLE STORAGE AND SHOWERS

The property has been comprehensively refurbished to provide fully open plan offices to include a new ceiling mounted air conditioning system, LED lighting, new kitchenette, new carpeting and redecoration throughout. Each floor is equipped with dedicated male and female WC's with the added benefit of showers and disabled WC's on the second and fourth floors.

## **AMENITIES**

- Newly refurbished
- · New recessed LED lighting
- · Air conditioning
- New carpeting
- · Suspended ceilings
- Perimeter trunking
- 2 x 8 person passenger lifts
- New male, female and disabled WC's
- Secondary glazing
- New showers
- Reception
- Entry phone system
- 7 car parking spaces to the rear
- Secure cycle store
- CCTV System