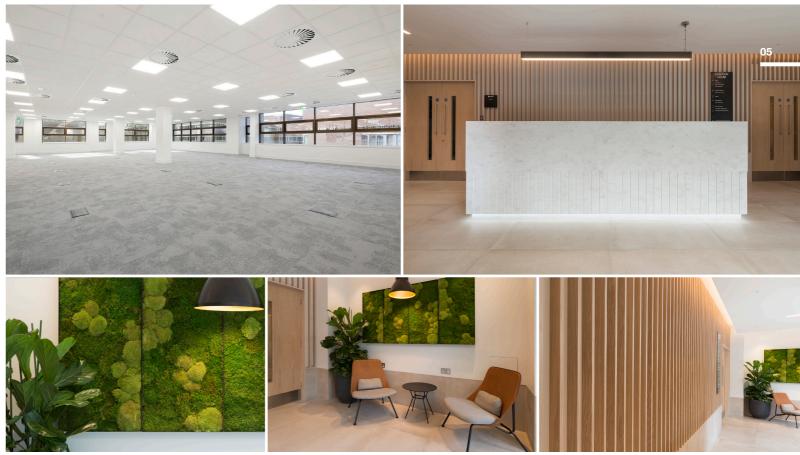

# A contemporary refurbishment in a prime town centre business location

Chancery House provides 54,600 sq ft of offices with secure basement parking in the heart of Sutton town centre with excellent natural light. Purchased by CLS in 2015 the building has benefitted from significant investment to include new lifts, refurbished entrance, reception and common parts together with the creation of showers, cycle racks and new disabled WC's.

### Specification

- Green sourced electricity
- Contemporary refurbished reception
- 4 pipe fan coil air conditioning
- Raised access floors (1st 8th floors)
- Suspended ceilings with LED lighting
- Three new 10 person passenger lifts
- 54 secure basement car spaces with passenger lift access to all floors
- Parking allocation 1 per 1,000 sq ft
- Basement showers and cycle racks
- 24 hour access
- Dedicated concierge reception
- Fibre connectivity
- EPC Rating D(83)