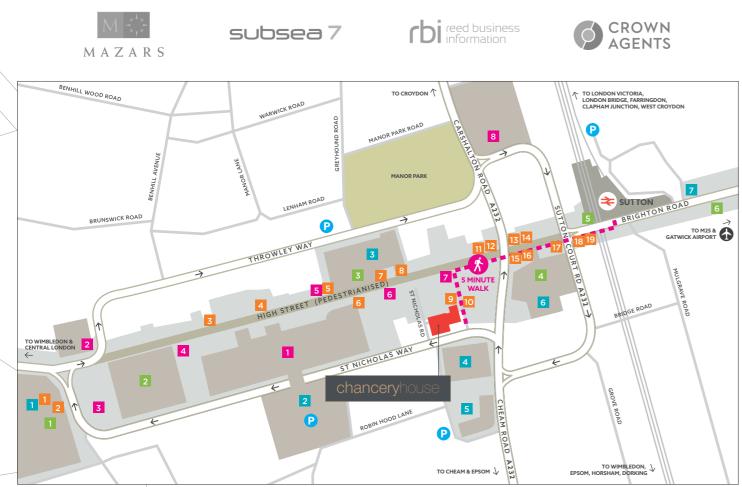

06

Sutton has seen unprecedented investment in the town over the last few years with major developments including a new 131,500 sq ft Sainsbury's supermarket with T K Maxx joining Debenhams, Next, Waterstones and New Look along the popular pedestrianised High Street. A proposed extension of the Tramlink between Wimbledon and Sutton will further enhance the existing transport infrastructure.

- 1 St Nicholas Shopping Centre
- Next - New Look
- Primark - Miss Selfridge
- Warehouse

8 B&Q

|   | Warehouse     |
|---|---------------|
|   | - Accessorize |
| 2 | Matalan       |
| 3 | Halfords      |
| 4 | Argos         |
| 5 | Sole Trader   |
| 6 | Body Shop     |
| 7 | Waterstones   |

| IDEDMADVETC |  |
|-------------|--|

| SUPERMARKETS |                 |  |  |
|--------------|-----------------|--|--|
| 1            | Sainsbury's     |  |  |
| 2            | ASDA            |  |  |
| 3            | M&S             |  |  |
| 4            | Morrisons       |  |  |
| 5            | M&S Simply Food |  |  |
| 6            | Tesco Express   |  |  |

# LEISURE

| 1 | The Gym           |
|---|-------------------|
| 2 | Empire Cinemas    |
| 3 | Pure Gym          |
| 4 | Library           |
| 5 | Holiday Inn Hotel |
| 6 | Shapers Gym       |
| 7 | Anytime Fitness   |
|   |                   |

| FC | OD & DRINK         |
|----|--------------------|
| 1  | EasyCoffee         |
| 2  |                    |
| 3  | Greggs             |
| 4  | McDonald's         |
| 5  | Starbucks          |
| 6  | Caffe Nero         |
| 7  | Costa Coffee       |
| 8  | Patisserie Valerie |
| 9  | All Bar One        |
| 10 | Weatherspoons      |
| 11 | Greggs             |
| 12 | Sutton Arms        |
| 13 | Cafee Nero         |
| 14 | Subway             |
| 15 | Oneill's           |
| 16 | Slug & Lettuce     |
| 17 | Pizza Express      |
| 18 | Zizzi's            |
| 19 | Nando's            |
|    |                    |