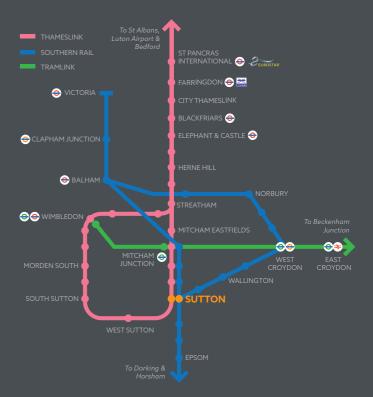

# By Train (Sutton station)

| Epsom            | 10 mins |
|------------------|---------|
| West Croydon     | 12 mins |
| Wimbledon        | 17 mins |
| Clapham Junction | 20 mins |
| Victoria         | 29 mins |
| Blackfriars      | 35 mins |
| London Bridge    | 35 mins |
| Farringdon       | 40 mins |
| St Pancras       | 44 mins |
| Luton Airport    | 85 mins |
|                  |         |