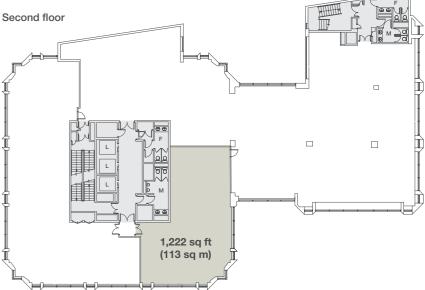

#### Split upper floor

### Availbility

A variety of suites are available from 1,222 sq ft to whole floors of 4,840 sq ft, which could be split as shown, with a total of up to 6,434 sq ft currently available.

1 

chanceryhouse

With an array of shops, bars, cafés, restaurants and leisure facilities, Sutton is an ideal town to relocate your business as well as having excellent transport connectivity.