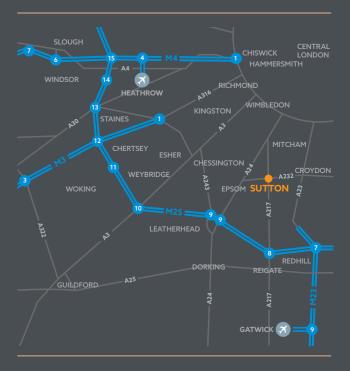

# Communications

| By Road          |            |
|------------------|------------|
| Epsom            | 4.5 miles  |
| Croydon          | 5.0 miles  |
| A3               | 5.0 miles  |
| Wimbledon        | 5.5 miles  |
| M23 (J8)         | 7.0 miles  |
| M25 (J8)         | 8.5 miles  |
| Reigate          | 10.0 miles |
| Central London   | 12.0 miles |
| Gatwick Airport  | 17.5 miles |
| Heathrow Airport | 28.0 miles |