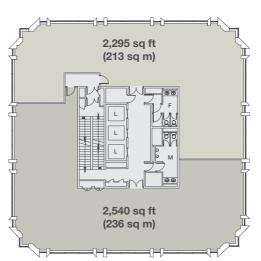

#### Split upper floor

### Availbility

A variety of suites are available from 1,222 sq ft to whole floors of 4,840 sq ft, which could be split as shown, with a total of up to 6,434 sq ft currently available.

1 

chanceryhouse

With an array of shops, bars, cafés, restaurants and leisure facilities, Sutton is an ideal town to relocate your business as well as having excellent transport connectivity.