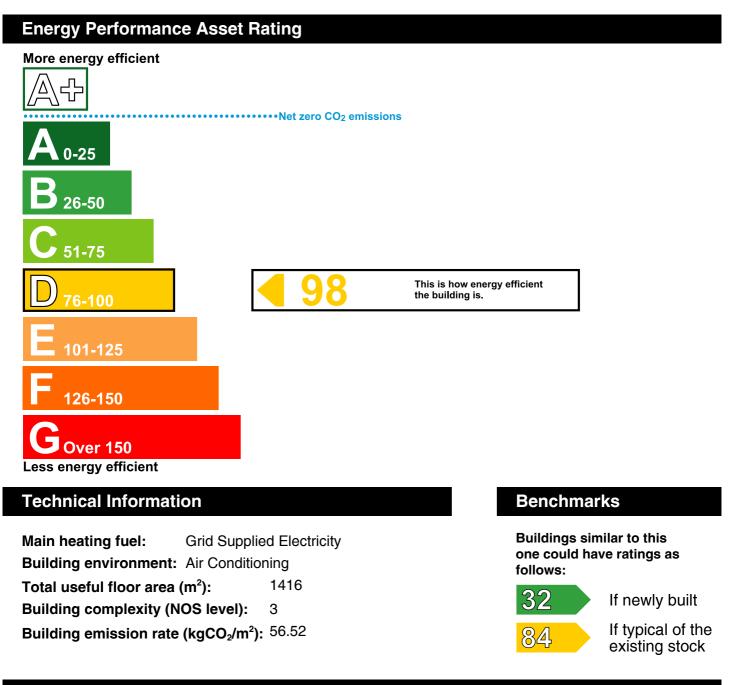

# **Energy Performance Certificate**

HM Government

Non-Domestic Building

ALL 1ST AND 2ND FLOOR OFFICES Cobb House 2 Oyster Lane Byfleet WEST BYFLEET KT14 7DU **Certificate Reference Number:** 9123-3074-0170-0403-4425

This certificate shows the energy rating of this building. It indicates the energy efficiency of the building fabric and the heating, ventilation, cooling and lighting systems. The rating is compared to two benchmarks for this type of building: one appropriate for new buildings and one appropriate for existing buildings. There is more advice on how to interpret this information on the Government's website www.communities.gov.uk/epbd.



## **Green Deal Information**

The Green Deal will be available from later this year. To find out more about how the Green Deal can make your property cheaper to run, please call 0300 123 1234.

#### Administrative Information

| This is an Energy Performance Certificate as defined in SI 2007:991 as amended. |                                                                  |
|---------------------------------------------------------------------------------|------------------------------------------------------------------|
| Assessment Software:                                                            | DesignBuilder SBEM v3.0.0 using calculation engine SBEM v4.1.d.0 |
| Property Reference:                                                             | 130144720003