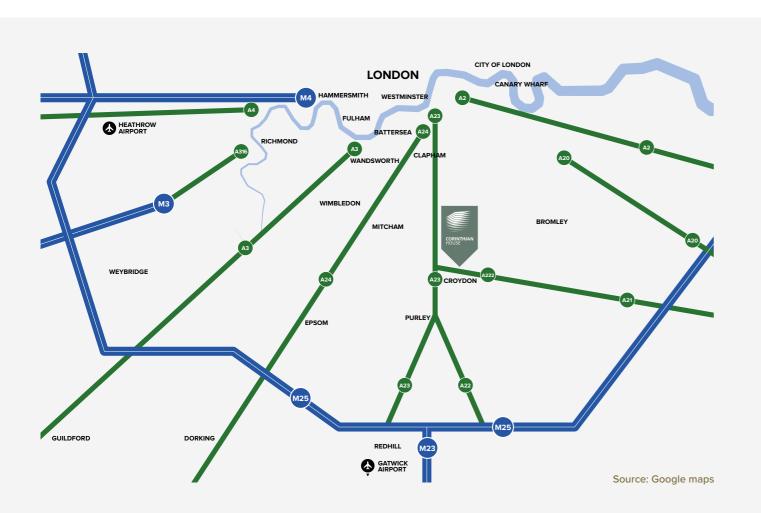

#### ACCESSIBLE IN A PRIME POSITION

Corinthian House occupies a prime position in Croydon, opposite the Ruskin Square entrance to East Croydon train station, within 200m of the platforms and access to London within 16 minutes. West Croydon station, with its East London Line Overground links, and the Tramlinks are a a few minutes' walk away.

With proximity to major arterial roads, Corinthian House is easily accessible via the A23 from London or the South East M25.

10 miles DRIVE TO THE M25 J7

### CONNECTING YOU, FAST

Croydon is able to offer exceptional accessibility by rail, bus and tram. As a result, it provides superb transport links to key destinations in London and the South East.

From East Croydon station, commuters can travel directly to London Victoria and London Bridge in 16 minutes and Gatwick airport is within easy reach.

West Croydon, at the other end of town, is on the London Overground network connecting Canary Wharf, the hip East London neighbourhoods of Shoreditch and Dalston and further out into North London, Hertfordshire and Essex.