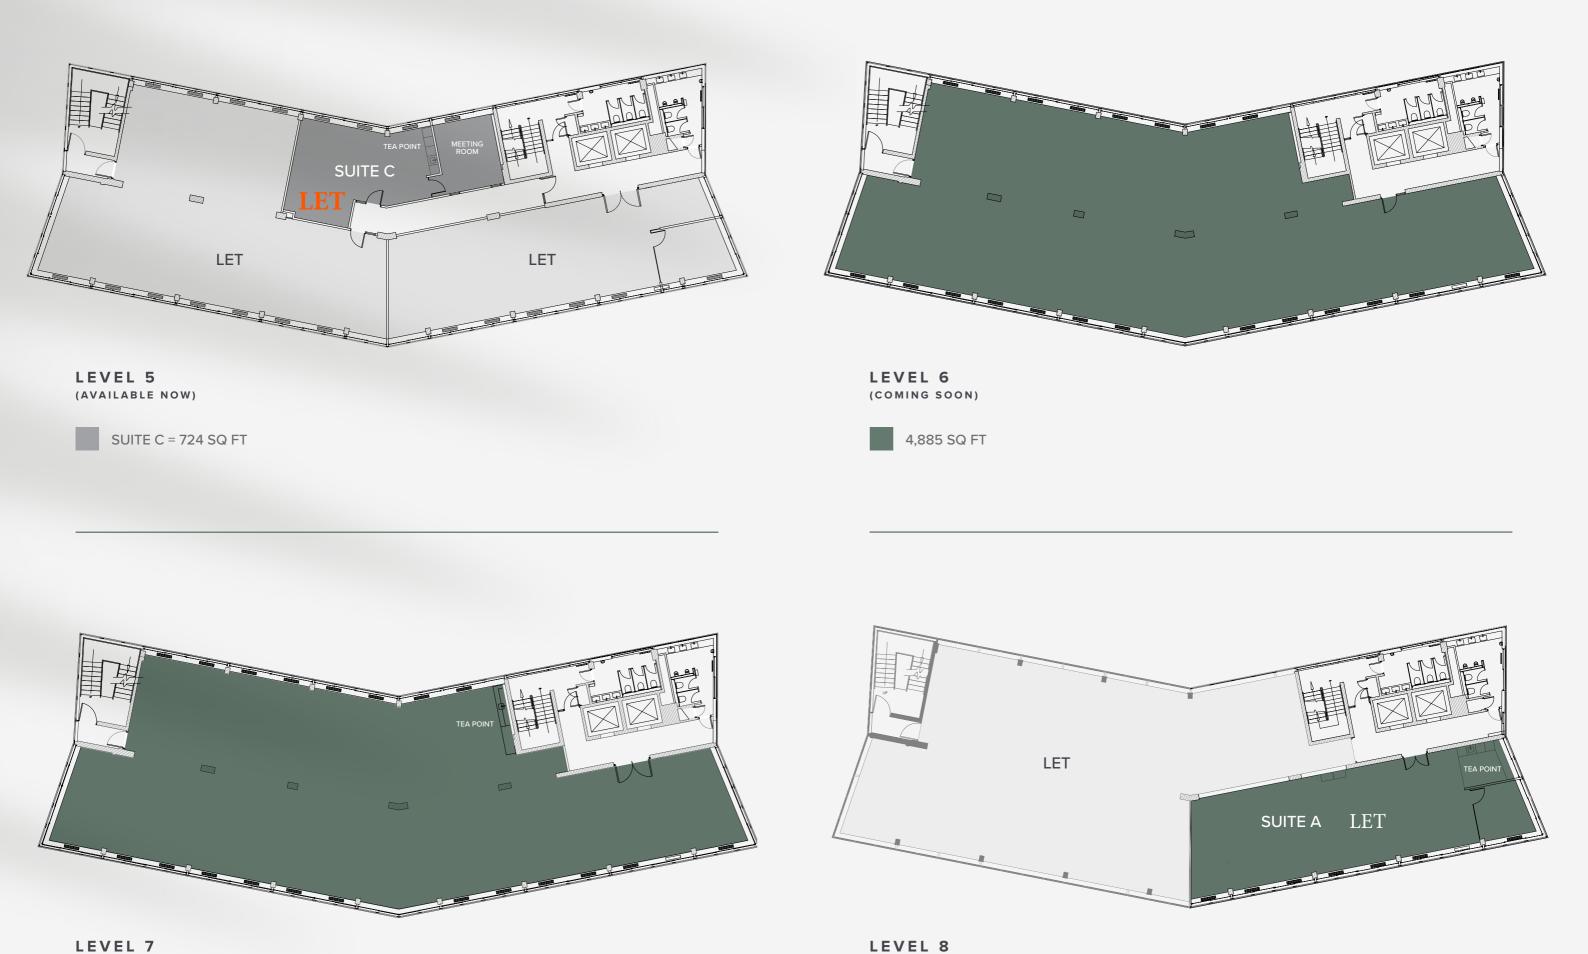

&

1:60

CLIENT MCKAY Securities PLC

LEVEL 7 (AVAILABLE NOW)

(AVAILABLE NOW)

4,885 SQ FT

SUITE A = 1,536 SQ FT

#### COMING SOON