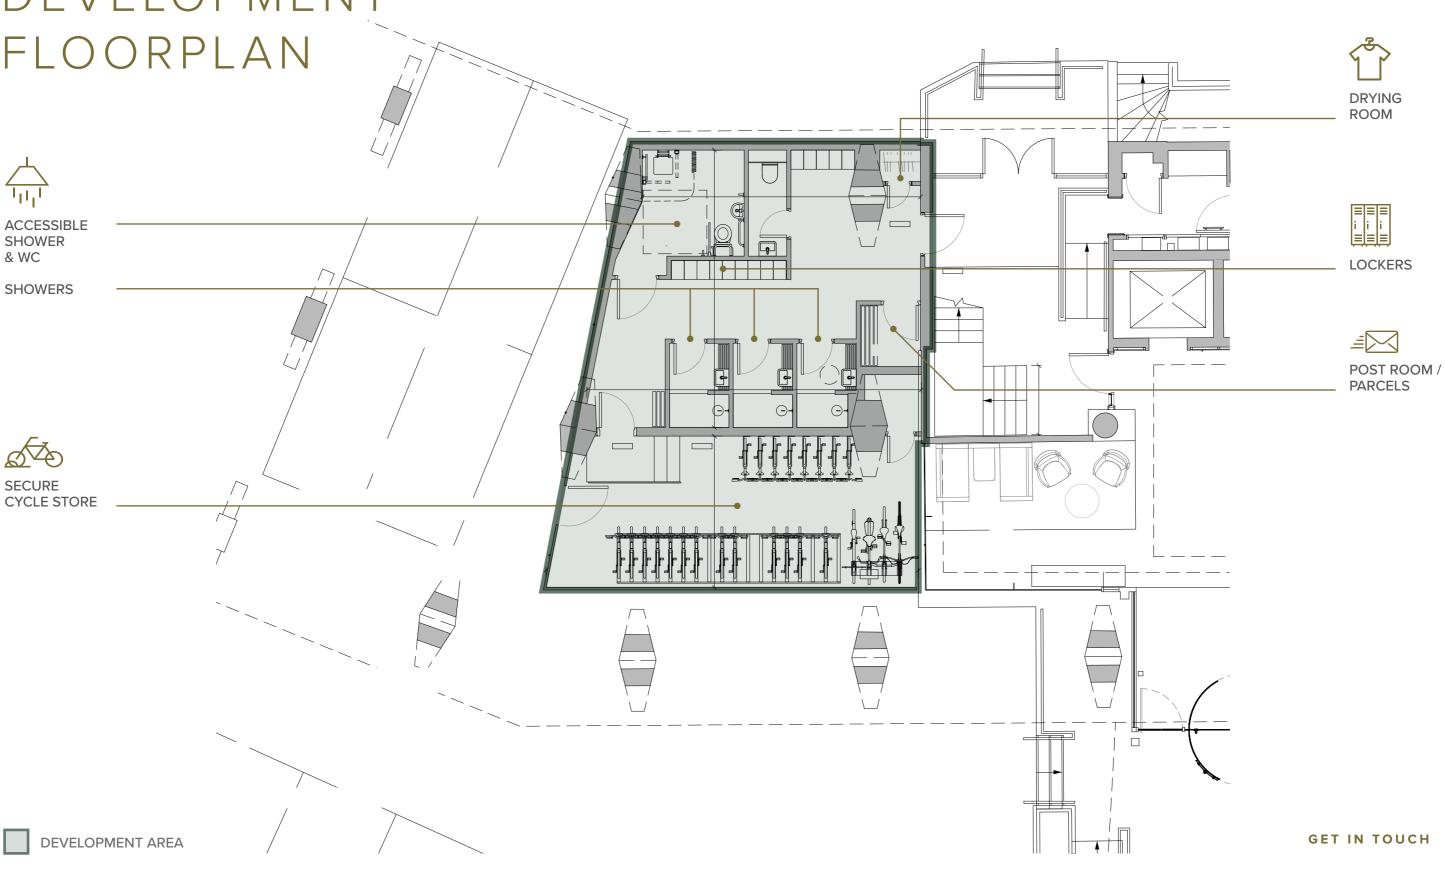

### GROUND FLOOR DEVELOPMENT FLOORPLAN

CYCLE STORE

### BUILDING HIGHLIGHTS

Providing an energy-efficient and comfortable environment, Corinthian House offers a host of premium building features, including a newly refurbished, manned reception with new changing rooms, showers, a drying room and cycle storage coming in 2022.