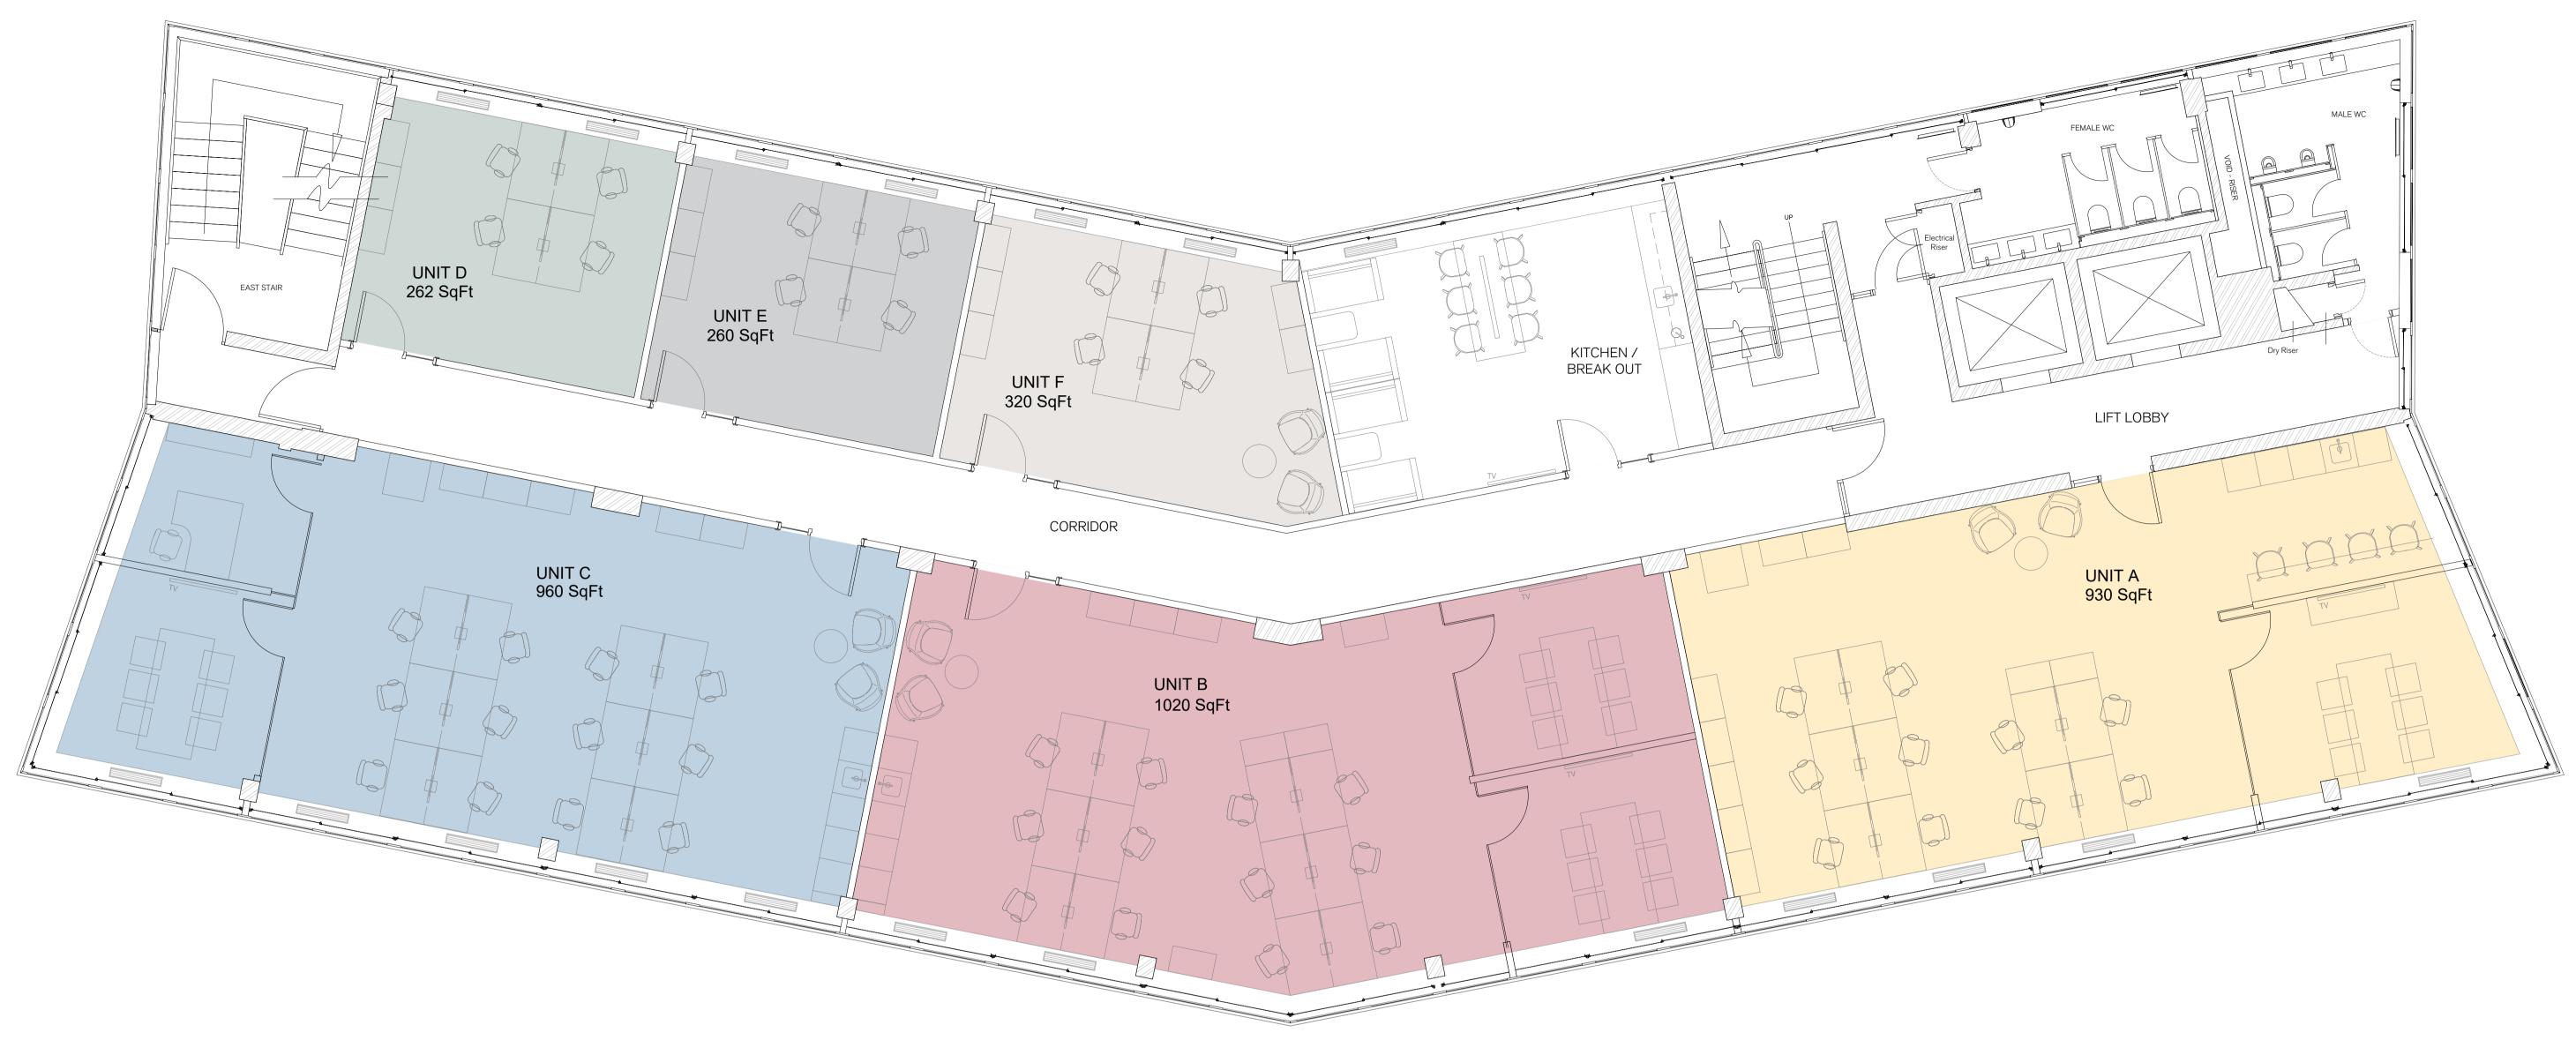

### First Floor

PROJECT Corinthian House Level 1 DESCRIPTION DATE SCALE AT L1 DEMISE LAYOUT PLAN MAY 22 1:60 SIX UNITS

DATE SCALE AT A1 MAY 22 1:60 STATUS APPROVAL / PRICING DRAWN CHECKED GMT GMT JOB NO 17.672 N DRAWING NO GA.1613 REV

&

1:60

CLIENT MCKAY Securities PLC

LEVEL 7 (AVAILABLE NOW)

(AVAILABLE NOW)

4,885 SQ FT

SUITE A = 1,536 SQ FT