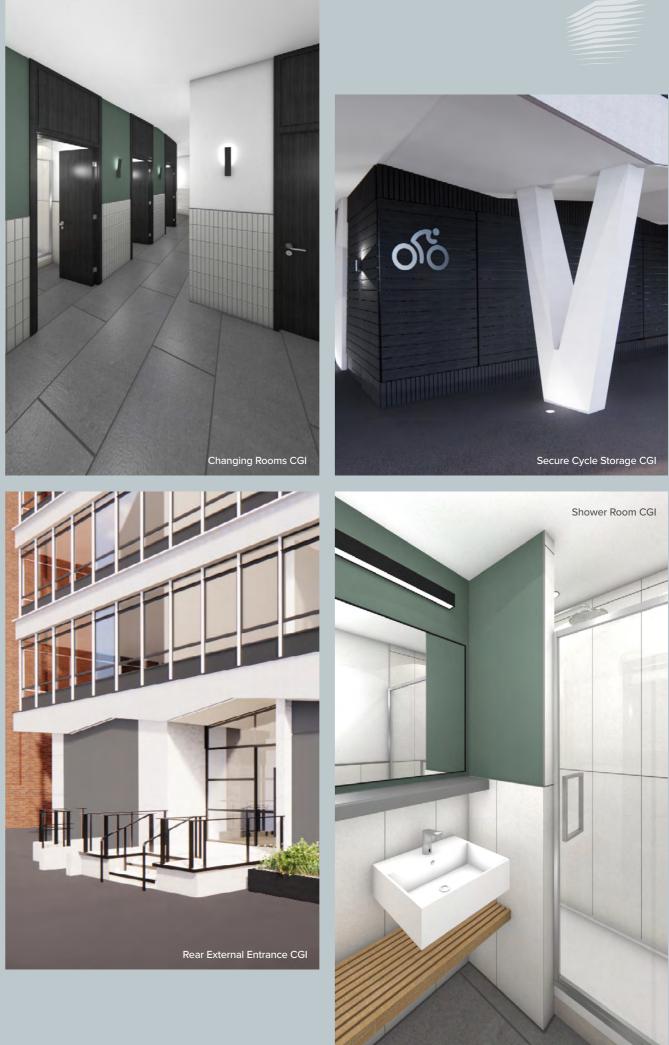

### BUILDING HIGHLIGHTS

Providing an energy-efficient and comfortable environment, Corinthian House offers a host of premium building features, including a newly refurbished, manned reception with new changing rooms, showers, a drying room and cycle storage coming in 2022.