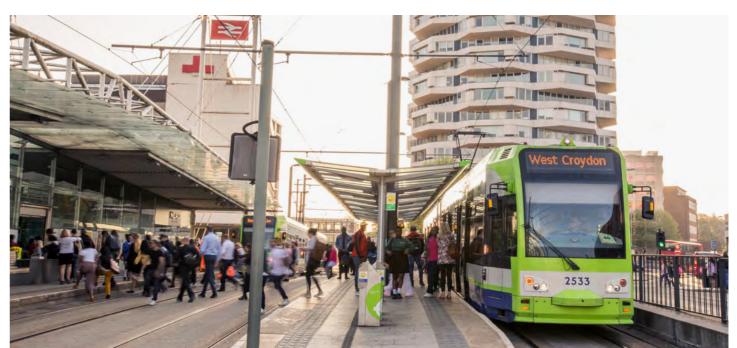

### CONNECTING YOU, FAST

Croydon is able to offer exceptional accessibility by rail, bus and tram. As a result, it provides superb transport links to key destinations in London and the South East.

From East Croydon station, commuters can travel directly to London Victoria and London Bridge in 16 minutes and Gatwick airport is within easy reach.

West Croydon, at the other end of town, is on the London Overground network connecting Canary Wharf, the hip East London neighbourhoods of Shoreditch and Dalston and further out into North London, Hertfordshire and Essex.