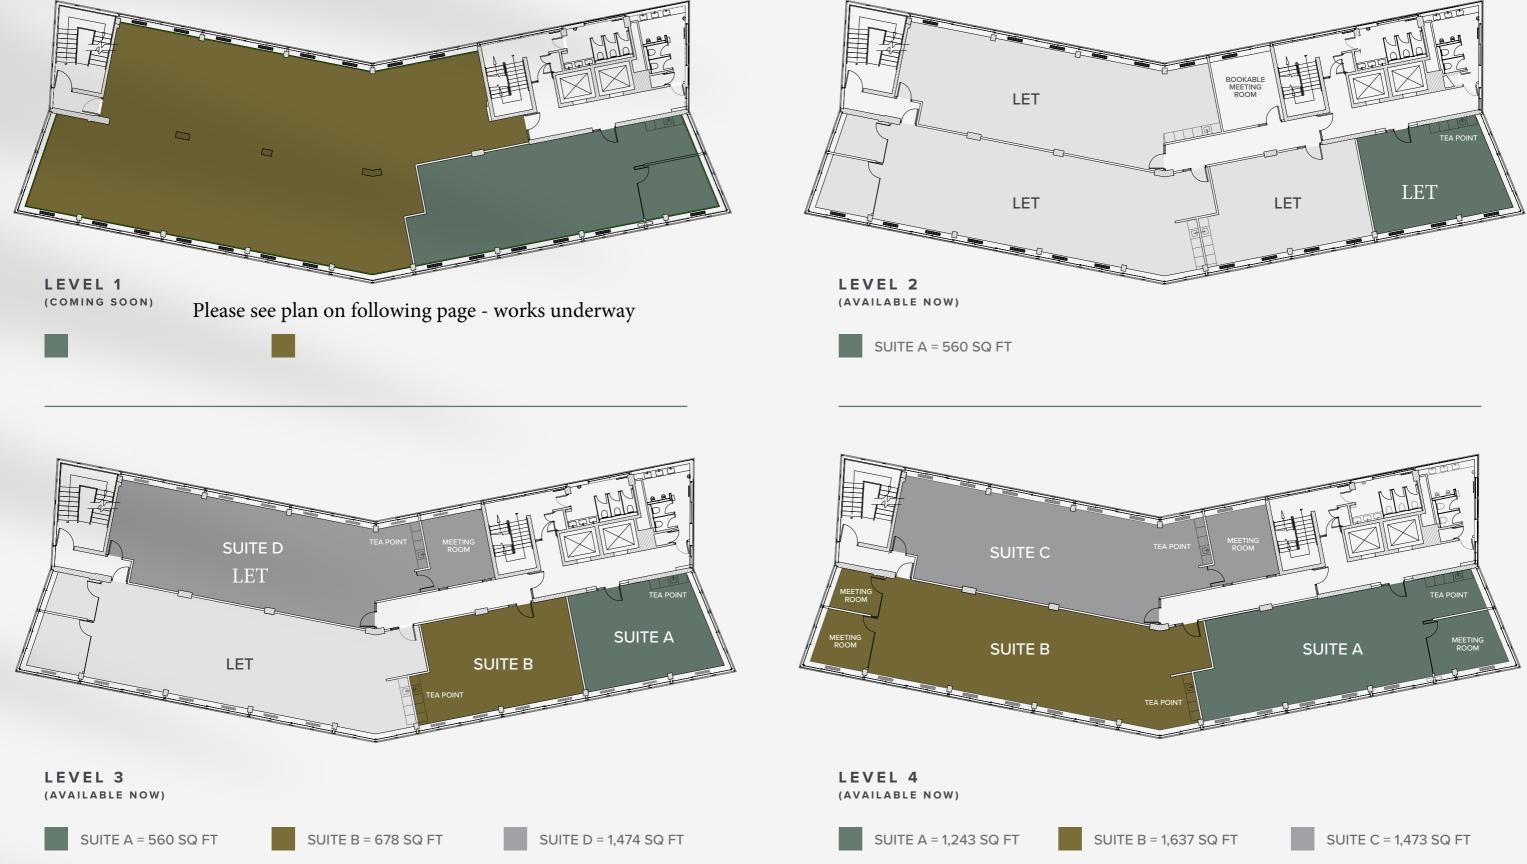

#### **AVAILABILITY** FLOORPLANS

1)----

### First Floor

PROJECT Corinthian House Level 1 DESCRIPTION DATE SCALE AT L1 DEMISE LAYOUT PLAN MAY 22 1:60 SIX UNITS

DATE SCALE AT A1 MAY 22 1:60 STATUS APPROVAL / PRICING DRAWN CHECKED GMT GMT JOB NO 17.672 N DRAWING NO GA.1613 REV

&

1:60

CLIENT MCKAY Securities PLC

LEVEL 7 (AVAILABLE NOW)

(AVAILABLE NOW)

4,885 SQ FT

SUITE A = 1,536 SQ FT

#### COMING SOON

### GROUND FLOOR DEVELOPMENT FLOORPLAN

CYCLE STORE