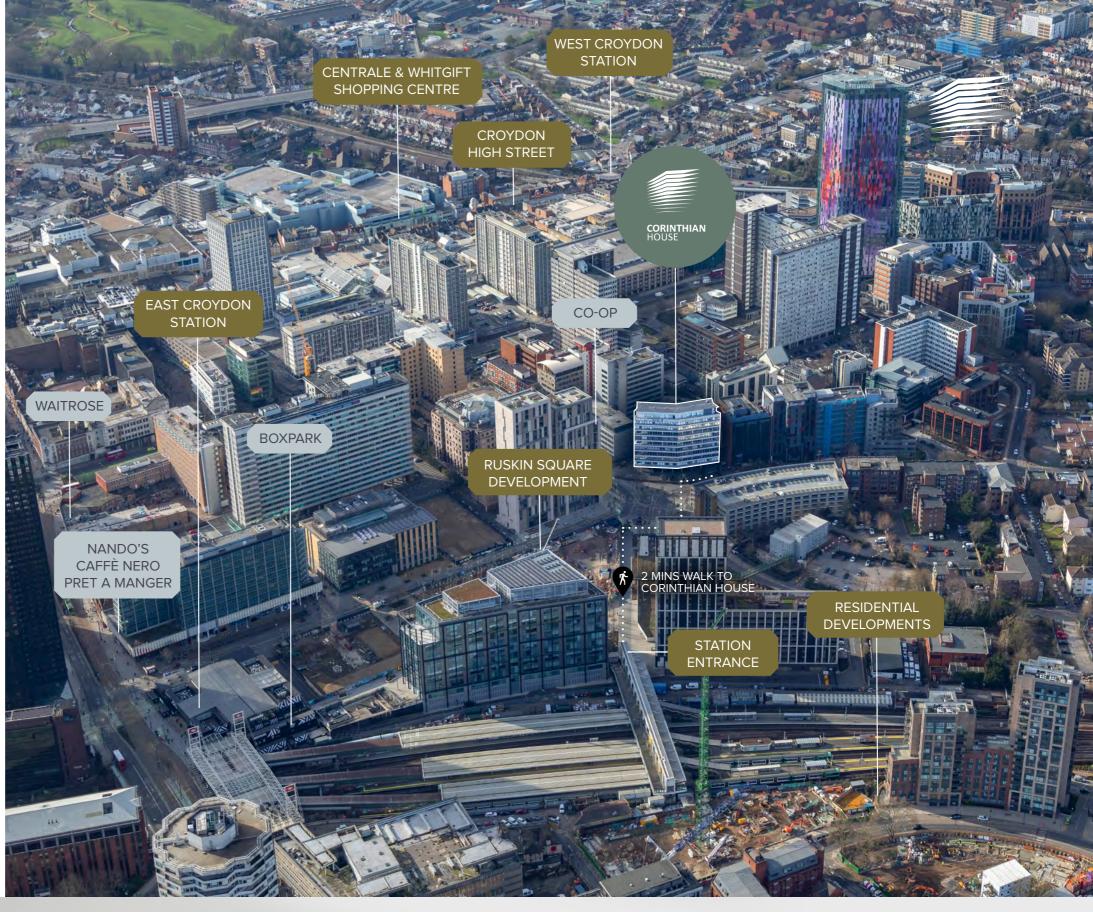

#### ACCESSIBLE IN A PRIME POSITION

Corinthian House occupies a prime position in Croydon, opposite the Ruskin Square entrance to East Croydon train station, within 200m of the platforms and access to London within 16 minutes. West Croydon station, with its East London Line Overground links, and the Tramlinks are a a few minutes' walk away.

With proximity to major arterial roads, Corinthian House is easily accessible via the A23 from London or the South East M25.

10 miles DRIVE TO THE M25 J7

### 2mins

WALK TO EAST **CROYDON STATION** 

### 10mins

WALK TO WEST **CROYDON STATION** 