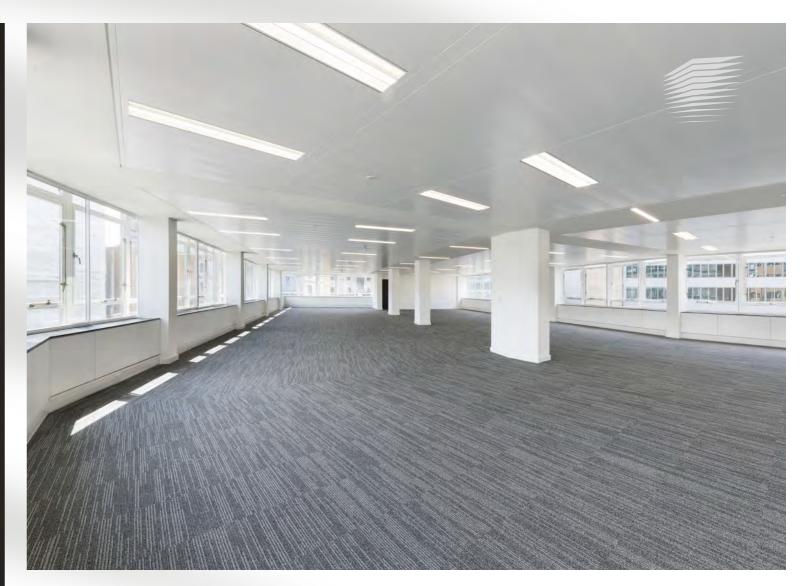

## FLEXIBLE

Change is a constant for every business. That's why office space at Corinthian House is designed with adaptability and flexibility in mind. The floorplates are suitable for a variety of occupiers, from start-ups to growing and established businesses. New suspended ceilings, panoramic views and minimal columns make for highly flexible spaces that are flooded with natural light.

### ADAPTABILITY IN MIND