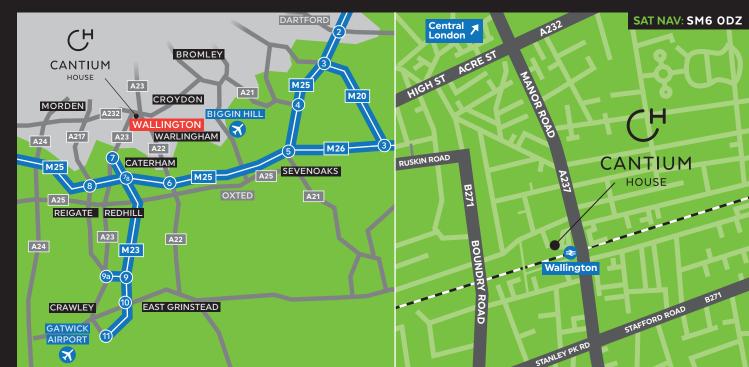

## LOCATION

Wallington is located 14 miles south of Central London, between Sutton (2.6 miles), Mitcham (3.3 miles) and Croydon (3.4 miles).

|                            | MILES | КМ      |
|----------------------------|-------|---------|
| Central London             | 14    | 23      |
| East Croydon               | 3     | 9       |
| Sutton                     | 2.5   | 7       |
| The A3 and Worcester Park  | 7     | 20      |
| M25/M23 Intersection       | 8     | 20      |
| J9 M23/ Via the A237/A23   | 7.5   | 16      |
| London Heathrow Airport T5 | 24    | 39      |
| J9 M23 Gatwick Airport     | 15    | 23      |
| 💂 RAIL                     |       | MINUTES |
| West Croydon               |       | 6       |
| Sutton                     |       | 6       |
| London Victoria            |       | 35      |
| London Bridge              |       | 35      |
| Clapham Junction           |       | 28      |
| Gatwick Airport            |       | 46      |

(Fastest journey times source Trainline)

Zone 5 with Southern Rail Services to stations between Epsom and London Victoria.

## 

In addition, Gatwick Airport is situated 17 miles to the south of the property and is accessible in 36 minutes by train. Heathrow Airport is situated 30 miles to the north of the property

In addition to the parking on-site, paid for parking is available opposite in the station car park, together with nearby car parks and free on-street parking.

Cantium House is situated immediately opposite the station on Railway Approach, within Wallington's central office core. Railway Approach leads onto Woodcote Road, which is the main thoroughfare through Wallington, providing direct access to the town centre amenities.

## CENTRAL LONDON 14 MILES - CROYDON 3 MILES - M25 (J7) 6 MILES - GATWICK AIRPORT 15 MILES