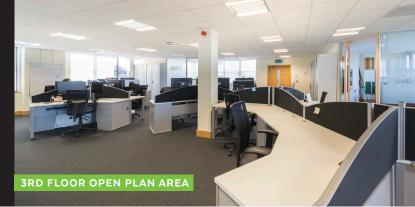

#### SPECIFICATION FITTED 3RD AND 4TH FLOORS

- Fitted, plug and play
- Modern workstations available
- Numerous Executive offices
- Boardroom and Meeting Room
- Functioning Server Room with patch panel
- Cat 5e connected to workstations
- Fitted kitchens and break out areas on each floor

#### ALL FLOORS

- Raised floors
- Air conditioning
- Suspended ceilings with recessed light fittings