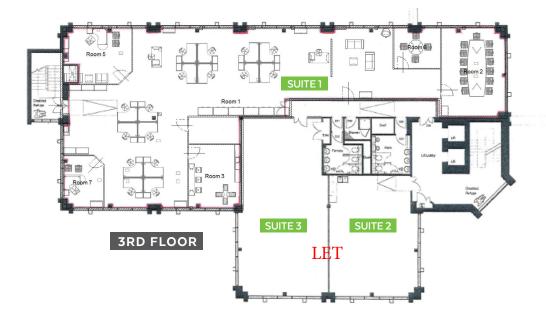

## **AVAILABLE ACCOMMODATION**

| FLOOR         | SUITE | SIZE SQ FT   | PARKING |
|---------------|-------|--------------|---------|
|               |       |              |         |
| 2nd Floor     |       | 2,539 sq ft  | 2       |
| 3rd Floor Sui | te 1  | 3,692 sq ft  | 4       |
| 4th Floor     |       | 4,648 sq ft  | 5       |
| Total         |       | 10,879 sq ft | 11      |

#### **3rd Floor**

Suite 1 3rd Floor - RV £59,000 thus payable c£29,442
Suite 2 3rd Floor - RV £11.500 thus may beneift from SBR

Suite 3 3rd Floor - RV £17,000 thus payable c£8,483

4th Floor RV £74,000 thus Rates Payable £38,924