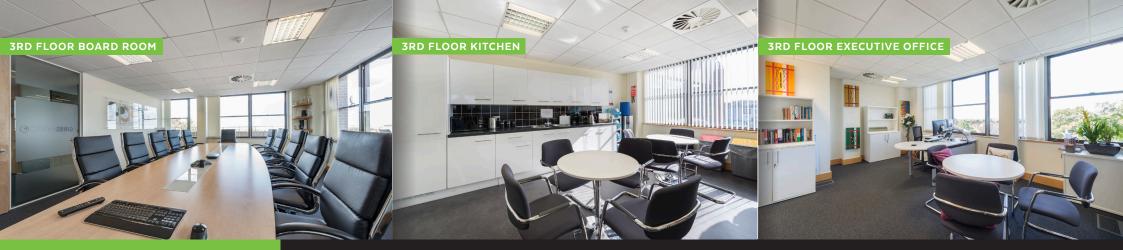

#### SPECIFICATION FITTED 3RD AND 4TH FLOORS

- Fitted, plug and play
- Modern workstations available
- Numerous Executive offices
- Boardroom and Meeting Room
- Functioning Server Room with patch panel
- Cat 5e connected to workstations
- Fitted kitchens and break out areas on each floor

#### ALL FLOORS

- Raised floors
- Air conditioning
- Suspended ceilings with recessed light fittings