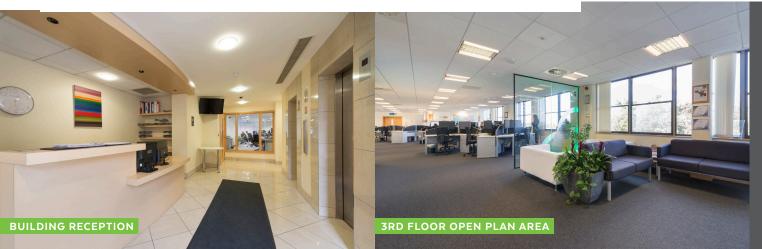

#### SPECIFICATION FITTED 3RD AND 4TH FLOORS

- Fitted, plug and play
- Modern workstations available
- Numerous Executive offices
- Boardroom and Meeting Room
- Functioning Server Room with patch panel
- Cat 5e connected to workstations
- Fitted kitchens and break out areas on each floor

#### ALL FLOORS

- Raised floors
- Air conditioning
- Suspended ceilings with recessed light fittings