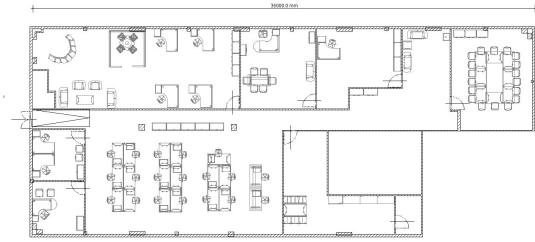

# 2,539 SQ FT - 10,879 SQ FT GRADE A AIR-CONDITIONED OFFIC

FITTED

READY TO PLUG AND PLAY

CANTIUM HOUSE, RAILWAY APPROACH, WALLINGTON SURREY SM6 ODZ

## Cantium House comprises a self-contained office building totally approximately 37,268 sq ft (3,462 sq m) of modern offices arranged over 5 floors with lower level parking.

## **AVAILABLE ACCOMMODATION**

| FLOOR         | SUITE | SIZE SQ FT   | PARKING |
|---------------|-------|--------------|---------|
|               |       |              |         |
| 2nd Floor     |       | 2,539 sq ft  | 2       |
| 3rd Floor Sui | te 1  | 3,692 sq ft  | 4       |
| 4th Floor     |       | 4,648 sq ft  | 5       |
| Total         |       | 10,879 sq ft | 11      |







## 4TH FLOOR



#### SPECIFICATION FITTED 3RD AND 4TH FLOORS

- Fitted, plug and play
- Modern workstations available
- Numerous Executive offices
- Boardroom and Meeting Room
- Functioning Server Room with patch panel
- Cat 5e connected to workstations
- Fitted kitchens and break out areas on each floor

#### ALL FLOORS

- Raised floors
- Air conditioning
- Suspended ceilings with recessed light fittings

## LOCATION

Wallington is located 14 miles south of Central London, between Sutton (2.6 miles), Mitcham (3.3 miles) and Croydon (3.4 miles).

|                            | MILES | КМ      |
|----------------------------|-------|---------|
| Central London             | 14    | 23      |
| East Croydon               | 3     | 9       |
| Sutton                     | 2.5   | 7       |