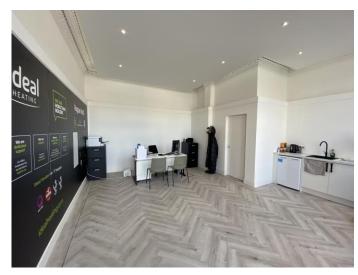

#### **DESCRIPTION**

The subjects comprise a well-positioned double windowed Class 1A premises arranged over the ground and lower ground floors of traditional 4-storey mid terraced tenement. The accommodation has been recently refurbished and benefits from a glass façade frontage which captures an abundance of natural light.

The configuration comprises an open plan main sales area at ground level with tea preparation facilities. The lower ground floor, comprises of ample storage, staff area and WC facilities. The premises would suit a variety of retail, office or café uses, subject to planning consents.