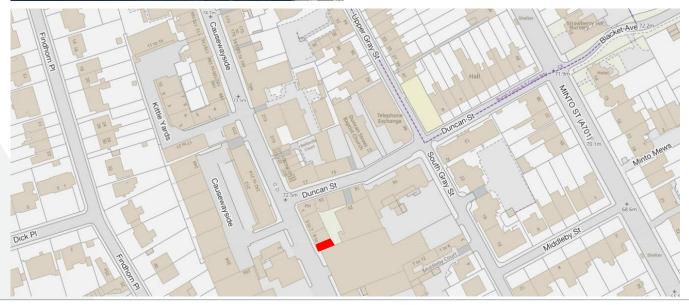

#### **LOCATION**

The property is situated on the east side of Ratcliffe Terrace within the Newington district of Edinburgh, approximately 2 miles south of the city centre. Ratcliffe Terrace forms a continuation of Causewayside, a prominent vehicular route carrying large volumes of footfall and traffic in & out of the city centre.

The premises occupies a prominent position on a well-established secondary retail parade which offers a good mix of local & national occupiers. The nearby commercial occupiers include, Jewsons Builders Merchants, BP Petrol Station, Old Bell Pub, Coffee Point Café and Tesco Express.