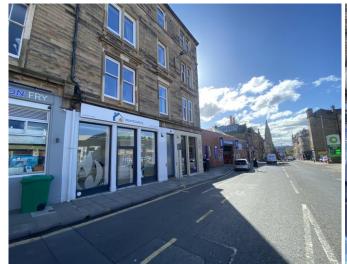

#### **LOCATION**

The property is situated on the east side of Ratcliffe Terrace within the Newington district of Edinburgh, approximately 2 miles south of the city centre. Ratcliffe Terrace forms a continuation of Causewayside, a prominent vehicular route carrying large volumes of footfall and traffic in & out of the city centre.

The premises occupies a prominent position on a well-established secondary retail parade which offers a good mix of local & national occupiers. The nearby commercial occupiers include, Jewsons Builders Merchants, BP Petrol Station, Old Bell Pub, Coffee Point Café and Tesco Express.