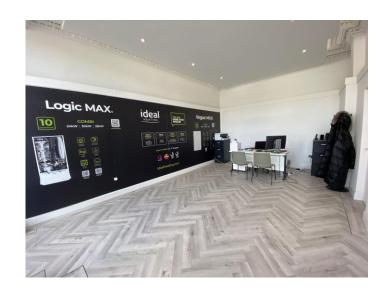

#### **DESCRIPTION**

The subjects comprise a well-positioned double windowed Class 1A premises arranged over the ground and lower ground floors of traditional 4-storey mid terraced tenement. The accommodation has been recently refurbished and benefits from a glass façade frontage which captures an abundance of natural light.

The configuration comprises an open plan main sales area at ground level with tea preparation facilities. The lower ground floor, comprises of ample storage, staff area and WC facilities. The premises would suit a variety of retail, office or café uses, subject to planning consents.