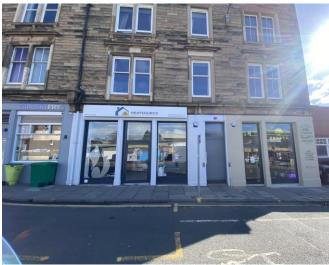

#### **DESCRIPTION**

The subjects comprise a well-positioned double windowed Class 1A premises arranged over the ground and lower ground floors of traditional 4-storey mid terraced tenement. The accommodation has been recently refurbished and benefits from a glass façade frontage which captures an abundance of natural light.

The configuration comprises an open plan main sales area at ground level with tea preparation facilities. The lower ground floor, comprises of ample storage, staff area and WC facilities. The premises would suit a variety of retail, office or café uses, subject to planning consents.