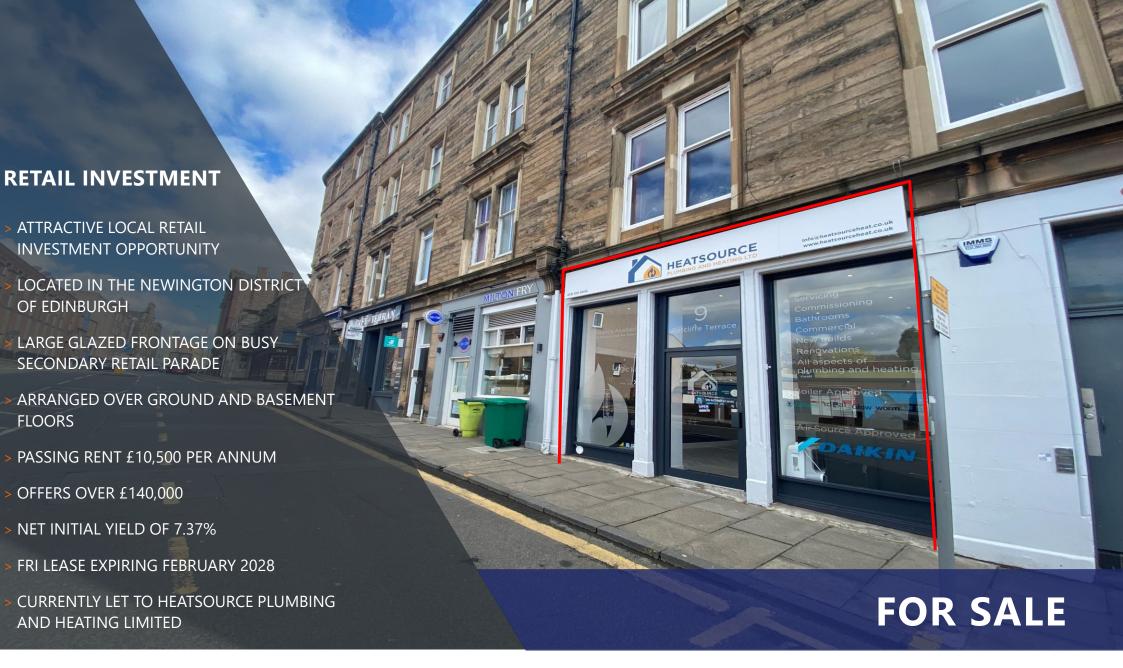

#### **DESCRIPTION**

The subjects comprise a well-positioned double windowed Class 1A premises arranged over the ground and lower ground floors of traditional 4-storey mid terraced tenement. The accommodation has been recently refurbished and benefits from a glass façade frontage which captures an abundance of natural light.

The configuration comprises an open plan main sales area at ground level with tea preparation facilities. The lower ground floor, comprises of ample storage, staff area and WC facilities. The premises would suit a variety of retail, office or café uses, subject to planning consents.

#### **PRICE**

Our client is seeking offers in excess of £140,000 reflecting a NIY of 7.37%, assuming purchaser's costs of 1.75%.

#### **TENANCY**

The subjects are let on an FRI basis to Heatsource Plumbing and Heating Limited at a rental of £10,500 per annum. The lease began in February 2023 and expires February 2028. The next rent review is in February 2026.