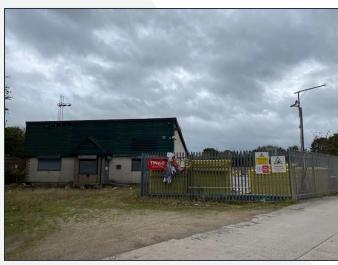

#### THE PROPERTY

The subjects comprise a secure depot including workshop and office accommodation.

Internal accommodation comprises the following:

#### THE SITE

The subjects benefit from a substantial surfaced yard of irregular shape finished in a combination of concrete and hardcore.

The total site extends to approximately 0.48 hectares (1.18 acres).