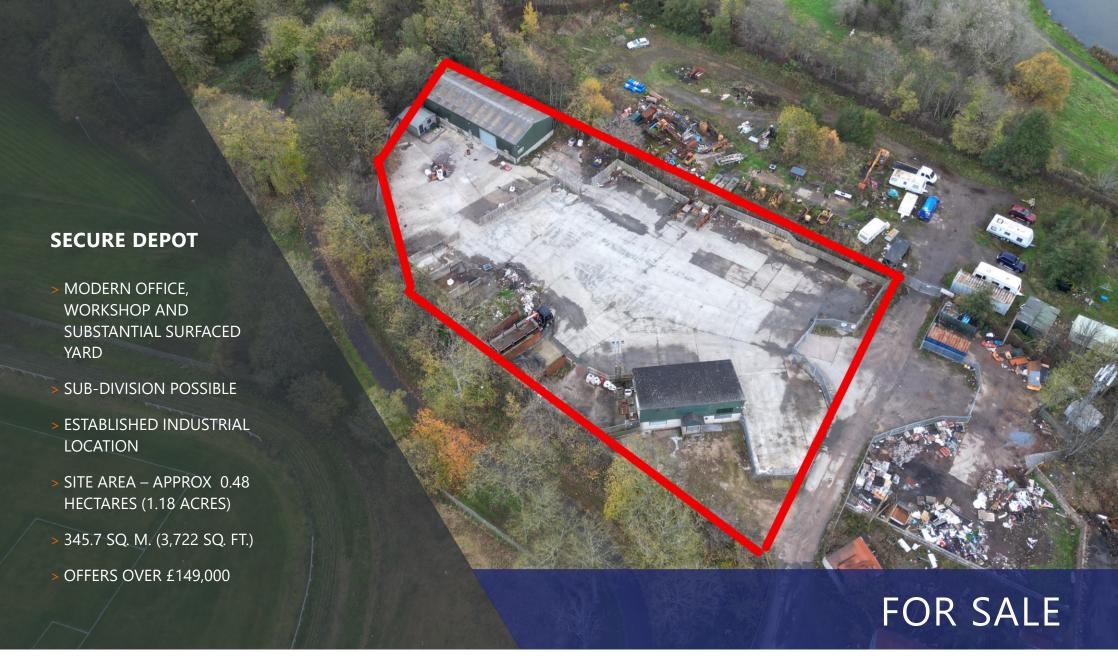

#### THE PROPERTY

The subjects comprise a secure depot including workshop and office accommodation.

Internal accommodation comprises the following:

#### THE SITE

The subjects benefit from a substantial surfaced yard of irregular shape finished in a combination of concrete and hardcore.

The total site extends to approximately 0.48 hectares (1.18 acres).

#### SALE

Offers over £149,000 are invited.