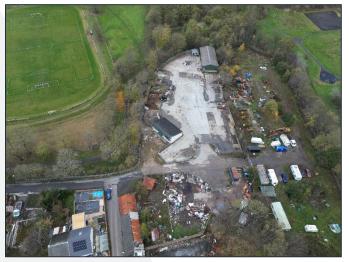

#### THE PROPERTY

The subjects comprise a secure depot including workshop and office accommodation.

Internal accommodation comprises the following:

#### THE SITE

The subjects benefit from a substantial surfaced yard of irregular shape finished in a combination of concrete and hardcore.

The total site extends to approximately 0.48 hectares (1.18 acres).