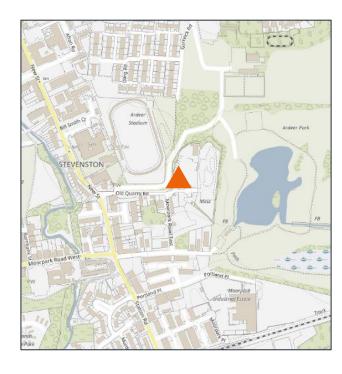

#### **LOCATION**

The subjects are located on Old Quarry Road in an area of industrial use lying to the south of Stevenston town centre.

Stevenston together with the adjoining towns of Saltcoats and Ardrossan make a small conurbation within the North Ayrshire Council area with Stevenston having a resident population of around 9.100.