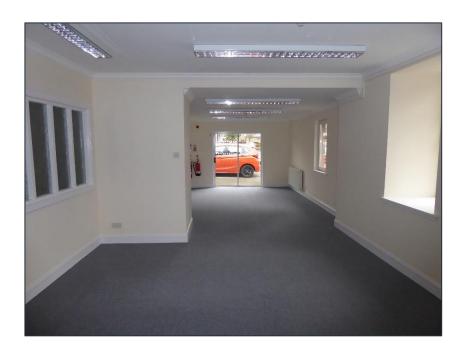

### **DESCRIPTION**

The subjects comprise a self-contained office building of stone construction with pitched slate roof.

The accommodation comprises 2 well-presented open plan offices with associated toilet and kitchen facilities.