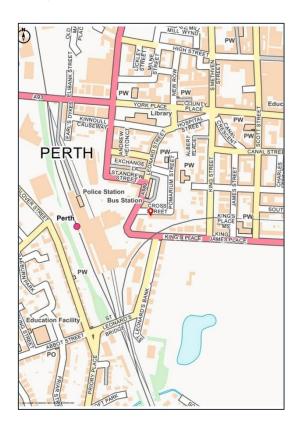

Perth is located at the base of the River Tay in the heart of Scotland with the A9 and A90/M90 giving easy access to Dundee, Edinburgh, Glasgow and the south beyond.

The subjects are situated in a prominent central business location adjacent to the railway and bus stations and a short distance walk from the city centre.