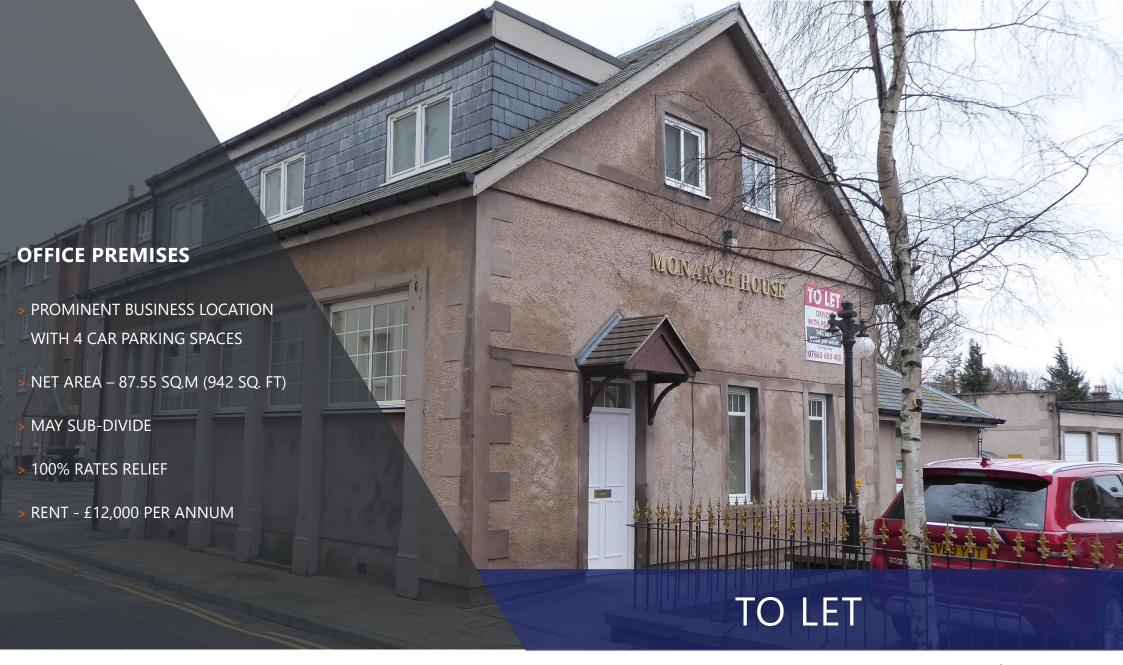

### **DESCRIPTION**

The subjects comprise a self-contained office building of stone construction with pitched slate roof.

The accommodation comprises 2 well-presented open plan offices with associated toilet and kitchen facilities.

Externally there is private car parking for 4 vehicles.

## **ACCOMMODATION**

We calculate the net floor area to approximately 87.55 sq.m. (942 sq. ft.).

#### **TERMS**

Our client is seeking to lease the premises for a negotiable term at an annual rent of £12,000 per annum.