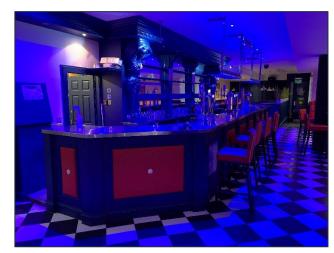

#### THE PROPERTY

The subjects comprise a licenced premises occupying the ground floor of a two storey building formed in brick and block and surmounted by a pitched tiled roof.

Internal accommodation comprises the following:

- > Bar Area/Restaurant
- > Kitchen
- > Cellarage
- > Office
- > Store Rooms
- > Customer W.C.'s

The property will be let part fitted although the landlord will offer no warranty in terms of the equipment included.