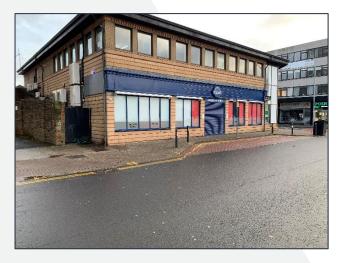

#### THE PROPERTY

The subjects comprise a licenced premises occupying the ground floor of a two storey building formed in brick and block and surmounted by a pitched tiled roof.

Internal accommodation comprises the following: