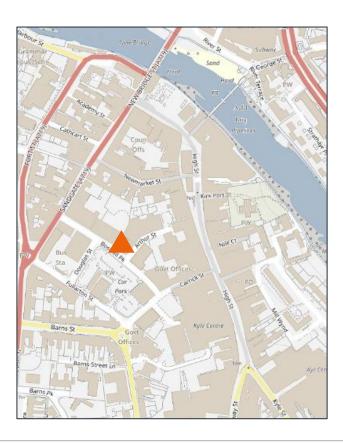

#### LOCATION

The subjects are located on Boswell Park approximately 200 metres from High Street set amongst a variety of licenced, leisure and retail users including The Treehouse, Vinyl Nightclub and Spar. A large car park lies opposite the property.

Ayr is the principal settlement in the South Ayrshire Council area with a resident population of around 46,800.