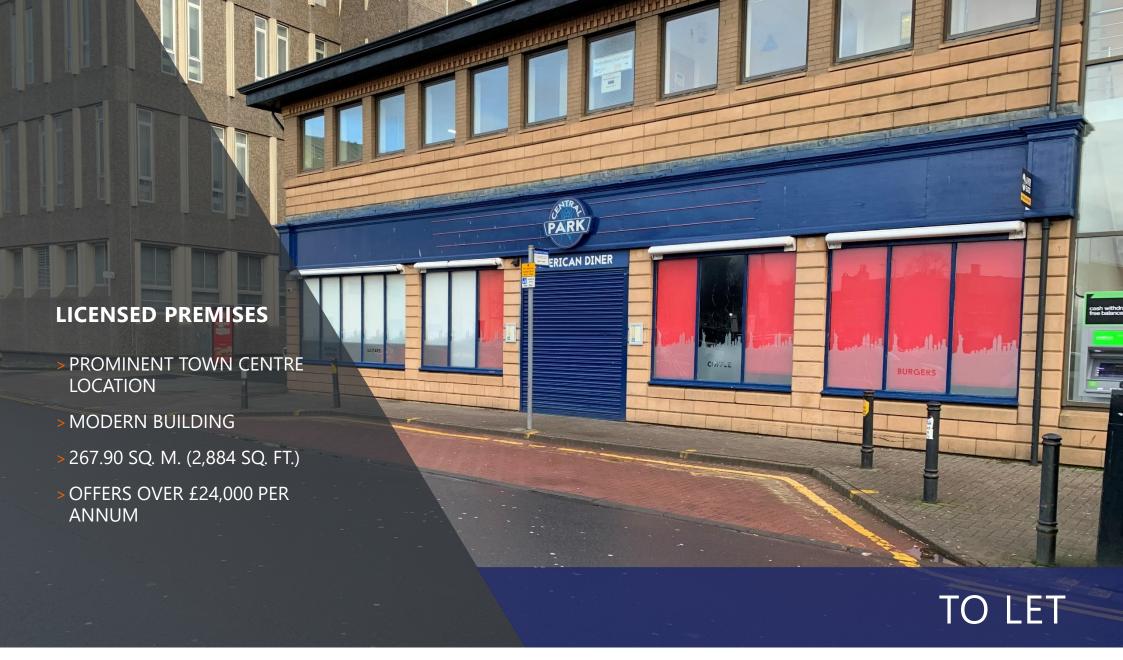

# 7 BOSWELL PARK, AYR, KA7 1NP

#### THE PROPERTY

The subjects comprise a licenced premises occupying the ground floor of a two storey building formed in brick and block and surmounted by a pitched tiled roof.

Internal accommodation comprises the following:

#### **RENT**

Offers over £24,000 per annum are invited.