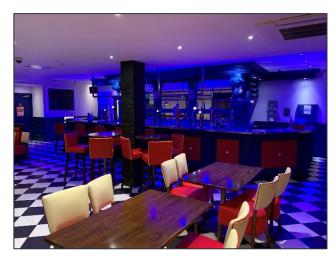

#### THE PROPERTY

The subjects comprise a licenced premises occupying the ground floor of a two storey building formed in brick and block and surmounted by a pitched tiled roof.

Internal accommodation comprises the following:

- > Bar Area/Restaurant
- > Kitchen
- > Cellarage
- > Office
- > Store Rooms
- > Customer W.C.'s

The property will be let part fitted although the landlord will offer no warranty in terms of the equipment included.