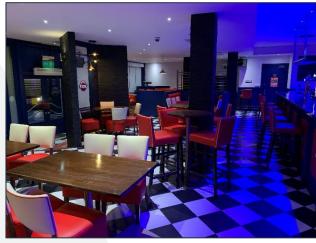

#### THE PROPERTY

The subjects comprise a licenced premises occupying the ground floor of a two storey building formed in brick and block and surmounted by a pitched tiled roof.

Internal accommodation comprises the following:

- > Bar Area/Restaurant
- > Kitchen
- > Cellarage
- > Office
- > Store Rooms
- > Customer W.C.'s

The property will be let part fitted although the landlord will offer no warranty in terms of the equipment included.