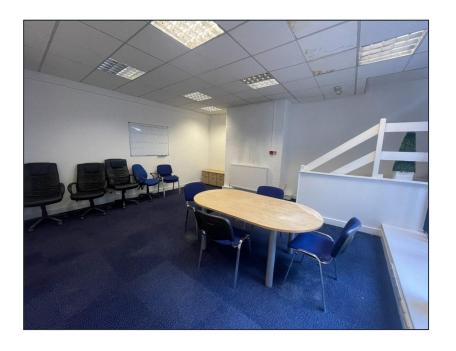

#### **DESCRIPTION**

The sixth floor, which is orientated east, offers a high-quality self-contained office accommodation. The suite itself can be accessed through an entrance which leads into a self-contained, open planned working area which has recently been fully refurbished. It also has one large meeting room/boardroom, a staff break out area, kitchen and toilet facilities located within the premises. The building also has 24-hour access as well as a secured door entry