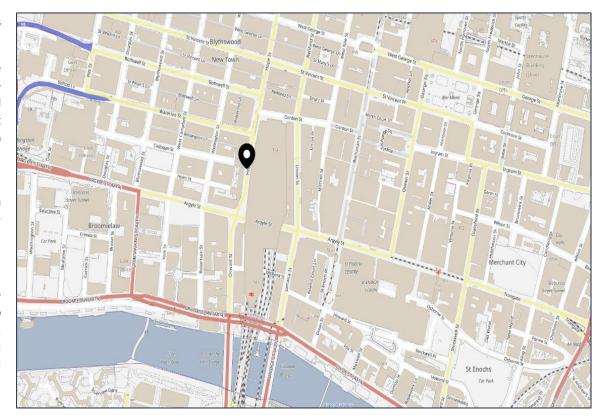

#### LOCATION

Atlantic Chambers is located in the heart of Glasgow City Centre. The property is located on the west side of Hope street opposite Glasgow Central Railway Station.

The property is exceedingly well placed for those travelling from outwith the city centre with Oswald Street and Mitchell Street carparks being located within a short walk of the property. Glasgow Queen Street and Glasgow Central Train Station are also located nearby. There is also a large amount of on-street parking located on Cadogan Street and Wellington Street. The property also benefits from an additional entrance on Cadogan Street.

The property has a wide range of amenities including supermarkets, bars, restaurants, convenience stores situated within the surrounding area of the property as well as being located within walking distance of Buchanan Street, Glasgow's primary street for highend retail and fashion.