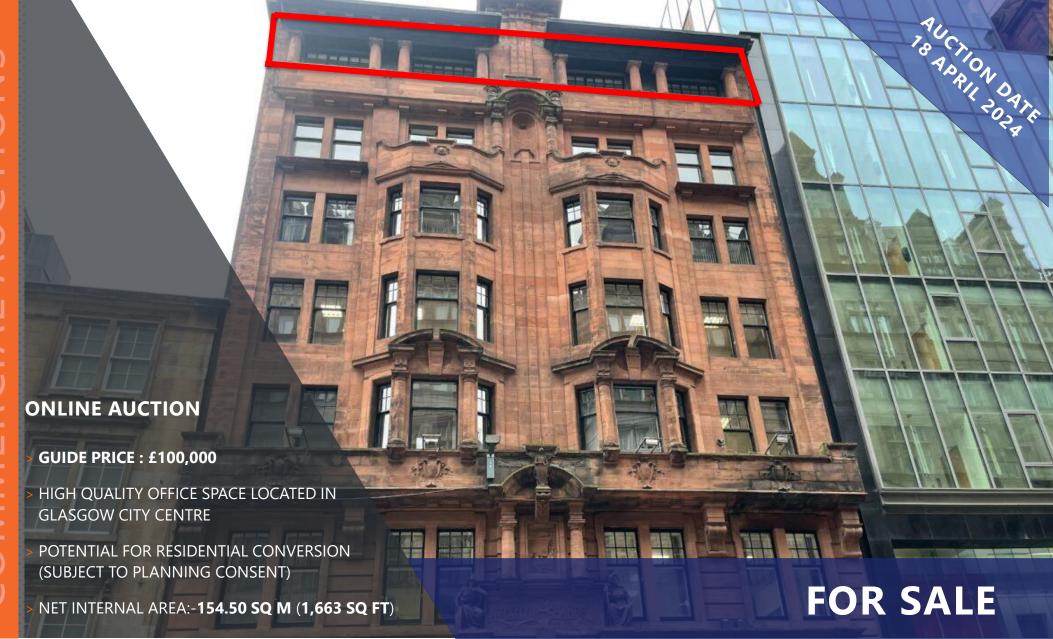

#### **DESCRIPTION**

The sixth floor, which is orientated east, offers a high-quality self-contained office accommodation. The suite itself can be accessed through an entrance which leads into a self-contained, open planned working area which has recently been fully refurbished. It also has one large meeting room/boardroom, a staff break out area, kitchen and toilet facilities located within the premises. The building also has 24-hour access as well as a secured door entry

### **GUIDE PRICE**

The subjects are being offered on a freehold basis at a guide price of £100,000

#### FOR SALE BY UNCONDITIONAL ONLINE AUCTION

www.shepherd.co.uk/commercial-auctions

Buyers will be required to pre-register prior to approval of their bid.