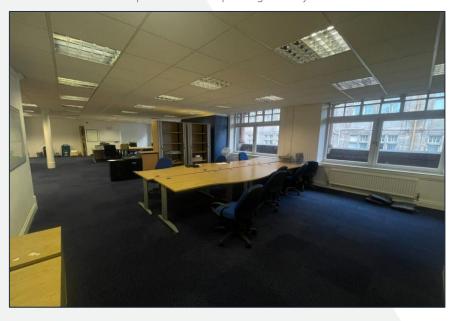

#### **DESCRIPTION**

The sixth floor, which is orientated east, offers a high-quality self-contained office accommodation. The suite itself can be accessed through an entrance which leads into a self-contained, open planned working area which has recently been fully refurbished. It also has one large meeting room/boardroom, a staff break out area, kitchen and toilet facilities located within the premises. The building also has 24-hour access as well as a secured door entry