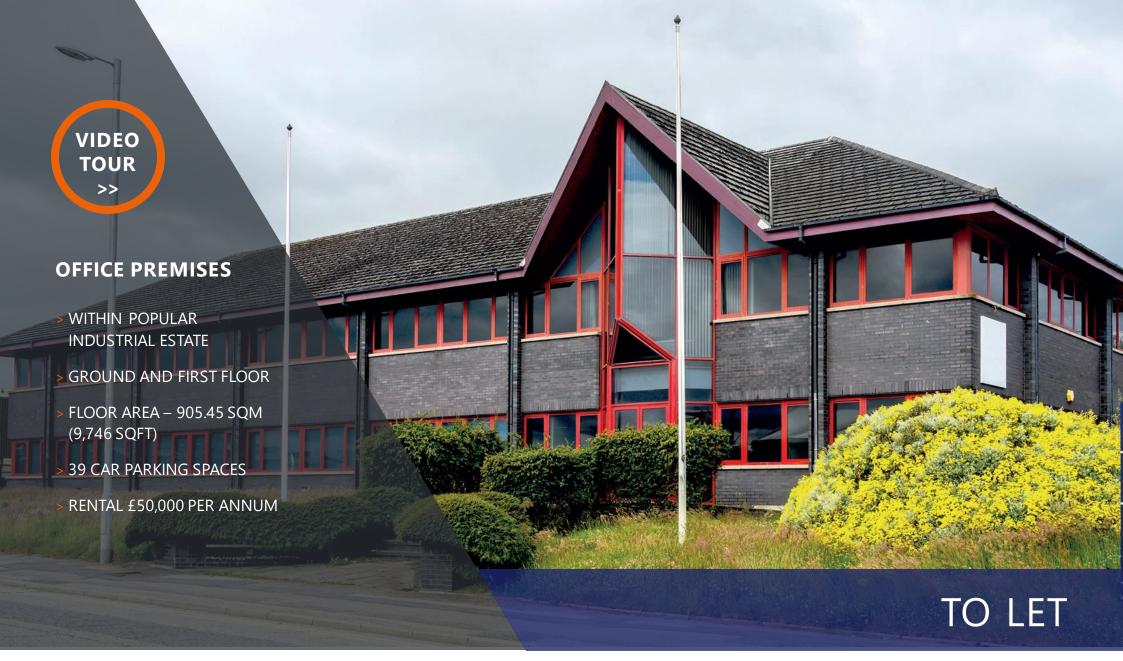

## OSLO HOUSE, CRAWPEEL ROAD, ABERDEEN, AB12 3LG

#### **DESCRIPTION**

The subjects comprises of a two storey office facility with dedicated car parking.

The accommodation is laid out to provide a mixture of open plan and private office accommodation with kitchenette and w.c. facilities on both levels. There are good levels of natural light throughout via windows to all elevations with artificial lighting being provided by CAT 2 fitments within the suspended tile ceiling.

#### **CAR PARKING**

The subjects provide parking for approximately 39 cars.

#### **ACCOMMODATION**

The subjects provide the following accommodation which has been measured on a net internal area basis in accordance with the RICS Code of Measuring Practice.

| ACCOMMODATION | SQM    | SQFT  |
|---------------|--------|-------|
| Ground Floor  | 451.45 | 4,859 |
| First Floor   | 453.99 | 4,887 |
| Total         | 905.45 | 9,746 |

#### RENTAL

£50,000 per annum.