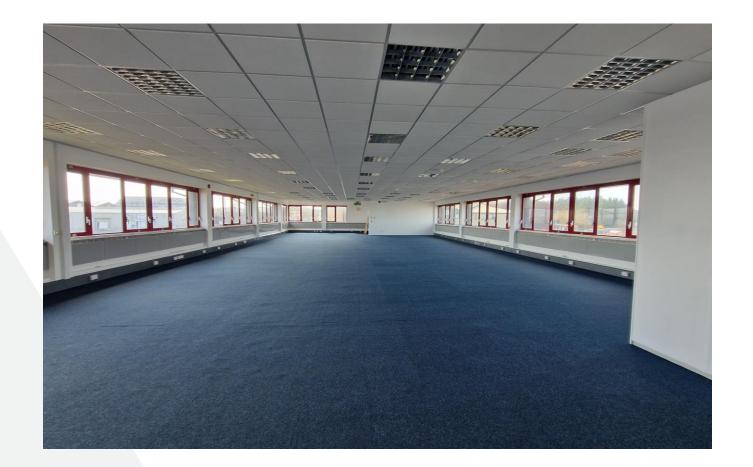

#### **DESCRIPTION**

The subjects comprises of a two storey office facility with dedicated car parking.

The accommodation is laid out to provide a mixture of open plan and private office accommodation with kitchenette and w.c. facilities on both levels. There are good levels of natural light throughout via windows to all elevations with artificial lighting being provided by CAT 2 fitments within the suspended tile ceiling.