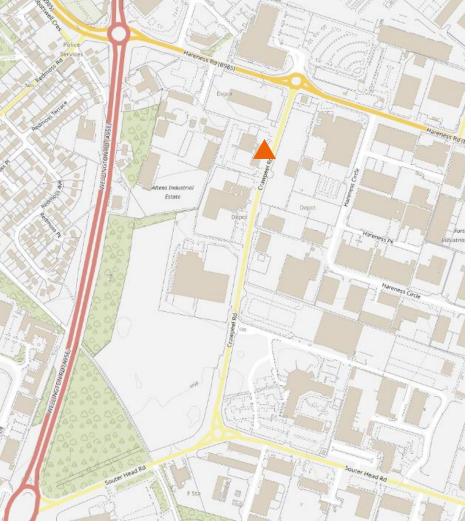

### **LOCATION**

The property is located within the Altens Industrial Estate which is one of Aberdeen's main industrial locations and is located approximately 2 miles south of Aberdeen City Centre. The location benefits from being in close proximity to the A90 and the AWPR and as such provides rapid access to the main road network.

#### **CAR PARKING**

The subjects provide parking for approximately 39 cars.