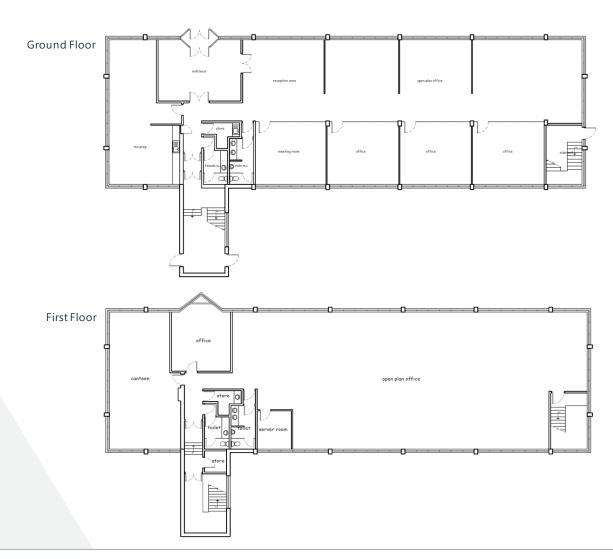

#### **DESCRIPTION**

The subjects comprises of a two storey office facility with dedicated car parking.

The accommodation is laid out to provide a mixture of open plan and private office accommodation with kitchenette and w.c. facilities on both levels. There are good levels of natural light throughout via windows to all elevations with artificial lighting being provided by CAT 2 fitments within the suspended tile ceiling.

#### **ACCOMMODATION**

The subjects provide the following accommodation which has been measured on a net internal area basis in accordance with the RICS Code of Measuring Practice.

| ACCOMMODATION | SQM    | SQFT  |
|---------------|--------|-------|
| Ground Floor  | 451.45 | 4,859 |
| First Floor   | 453.99 | 4,887 |
| Total         | 905.45 | 9,746 |