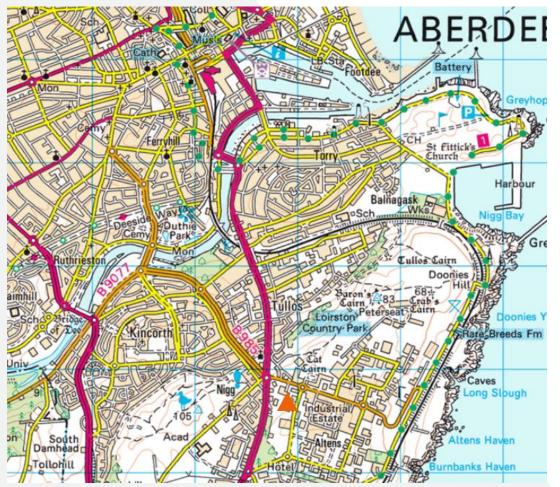

### **LOCATION**

The property is located within the Altens Industrial Estate which is one of Aberdeen's main industrial locations and is located approximately 2 miles south of Aberdeen City Centre. The location benefits from being in close proximity to the A90 and the AWPR and as such provides rapid access to the main road network.

Surrounding commercial occupiers including Wood, Mercedes Benz Trucks, William Wilson and Odfjell Drilling.