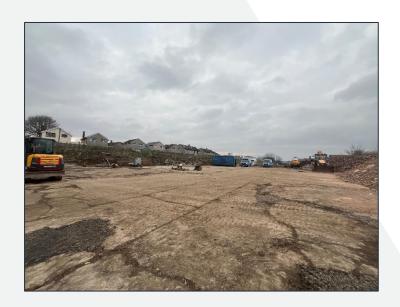

## **DESCRIPTION**

The subjects comprise a yard which is surfaced predominately with hardcore.

The property benefits from external parking and secure access via Friarton Road.