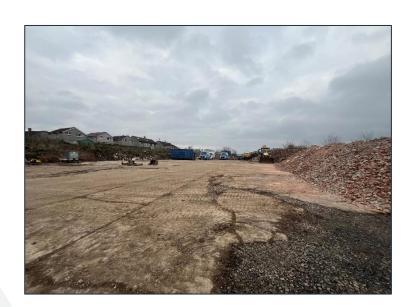

## **DESCRIPTION**

The subjects comprise a yard which is surfaced predominately with hardcore.

The property benefits from external parking and secure access via Friarton Road.

#### Area

The subjects extend to 0.9 Acres (0.364Hectares).