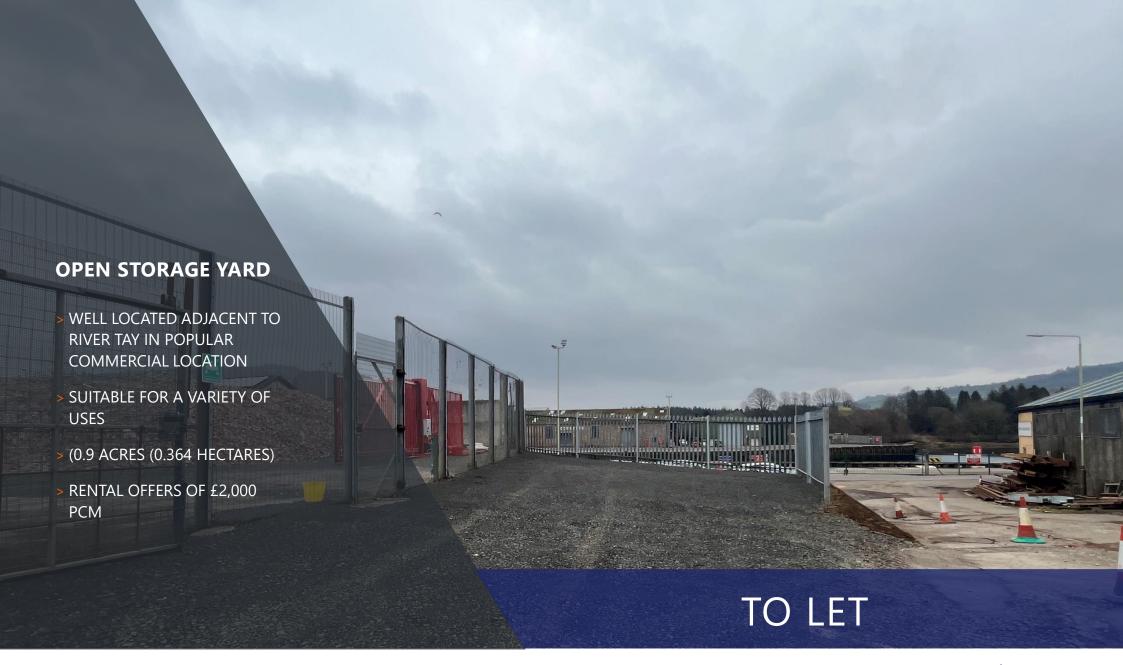

## **DESCRIPTION**

The subjects comprise a yard which is surfaced predominately with hardcore.

The property benefits from external parking and secure access via Friarton Road.

Perth is located at the base of the River Tay in the heart of Scotland with the A9 and A90/M90 giving easy access to Dundee, Edinburgh, Glasgow and the south beyond.

The subjects are located on Friarton Road adjacent to the River Tay, 5 minutes from the city centre and with easy access to the M90

#### Area

The subjects extend to 0.9 Acres (0.364Hectares).

## **LEASE TERMS**

The site is available to lease for a negotiable period of years.

Asking Rent: £2,000 pcm