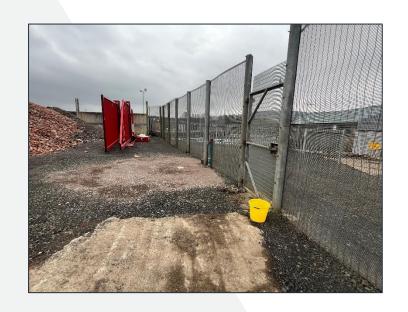

## **DESCRIPTION**

The subjects comprise a yard which is surfaced predominately with hardcore.

The property benefits from external parking and secure access via Friarton Road.