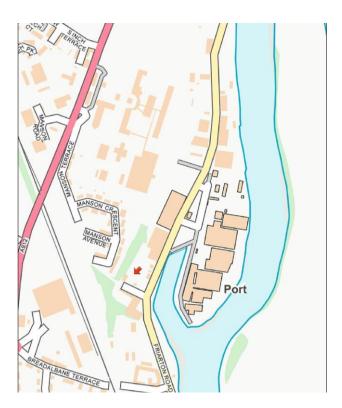

Perth is located at the base of the River Tay in the heart of Scotland with the A9 and A90/M90 giving easy access to Dundee, Edinburgh, Glasgow and the south beyond.

The subjects are located on Friarton Road adjacent to the River Tay, 5 minutes from the city centre and with easy access to the M90