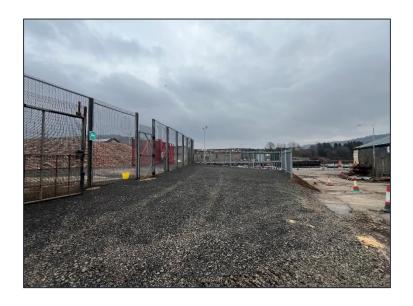

## **DESCRIPTION**

The subjects comprise a yard which is surfaced predominately with hardcore.

The property benefits from external parking and secure access via Friarton Road.