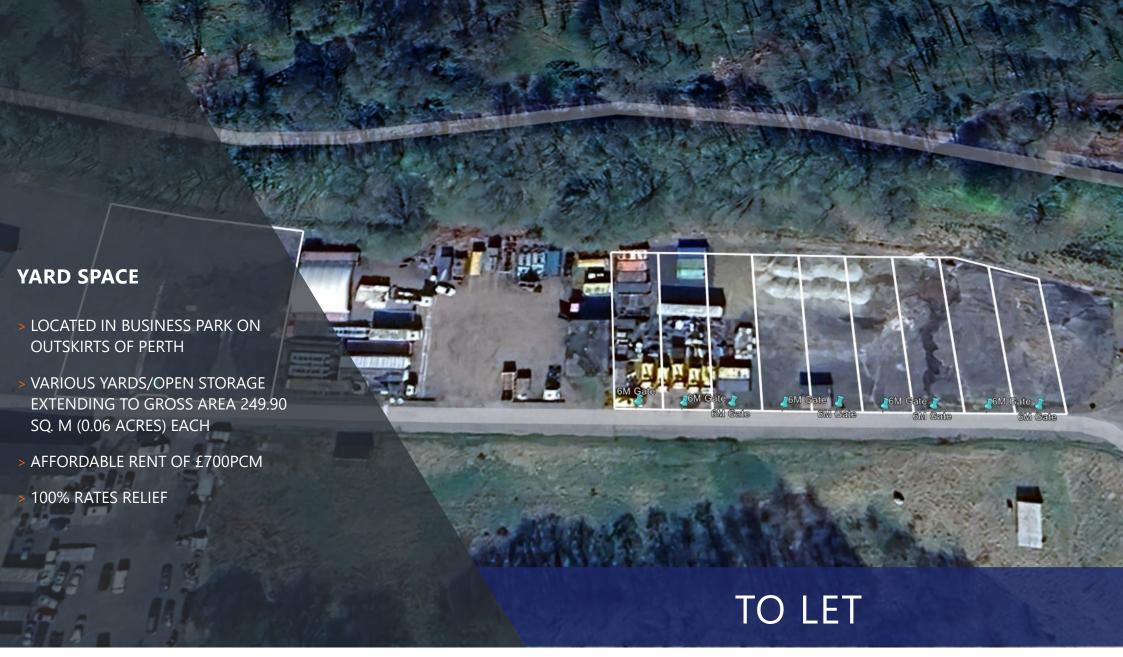

#### DESCRIPTION

The subjects comprise various secure yard areas which have been primarily laid in hard standing.

The sites benefit from electric/water connection as well as secure access and fencing.

### **TERMS**

The individual yards are available to lease for a negotiable period of years.

Asking Rent: £700pcm