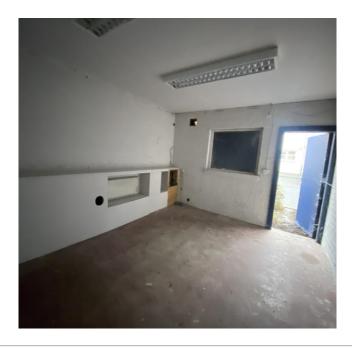

#### **DESCRIPTION**

The subject comprises a brick-built externally rendered single storey building under a flat left roof currently suitable for storage. Internally the property benefits from painted walls, electric storage heaters & strip lighting.