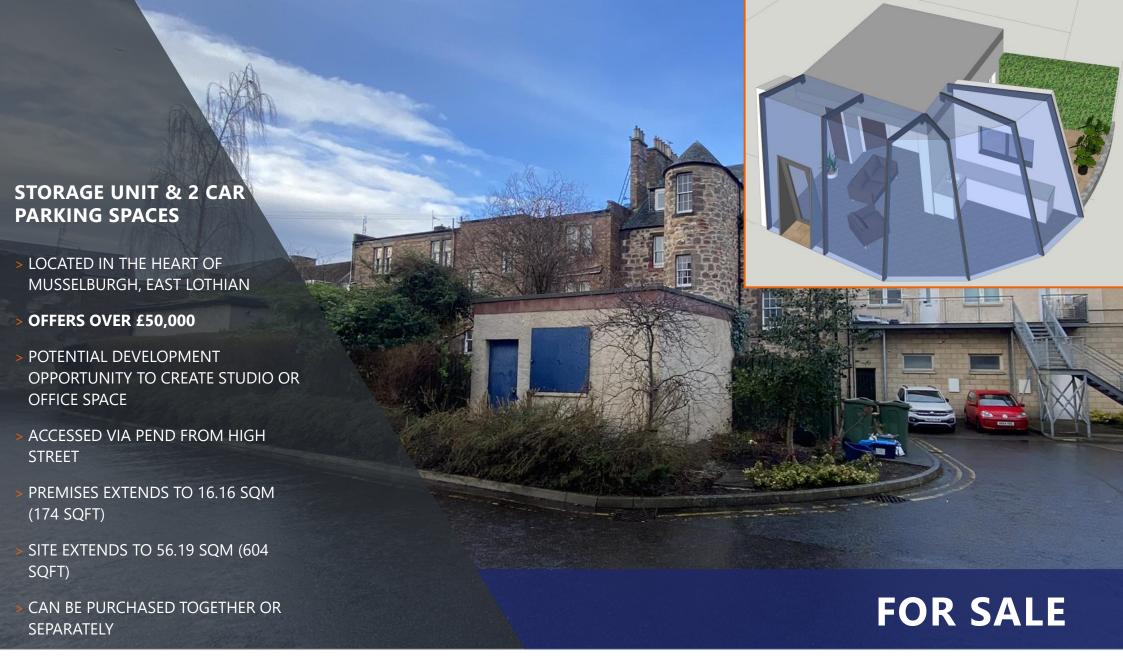

#### **DESCRIPTION**

The subject comprises a brick-built externally rendered single storey building under a flat left roof currently suitable for storage. Internally the property benefits from painted walls, electric storage heaters & strip lighting.

The site extends to approximately 56 sqm and there have been indicative plans drawn to extend the building to create a modern office or studio apartment.

This is a unique freehold opportunity within the heart of the sought-after East Lothian town.