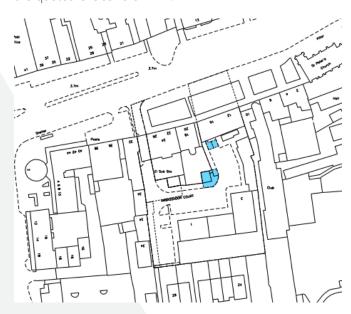

#### **LOCATION**

The subjects are located within Musselburgh, a popular East Lothian commuter town situated approximately 6 miles to the east of Edinburgh.

The building and 2 car parking spaces are accessed via a pend from the south side of the town's busy High Street. The two spaces are situated directly behind 12 High Street. The building is located approximately 10 meters from the car parking spaces which is located adjacent to the residential development, Ambassador Court which is strictly private and monitored by a parking charge company.