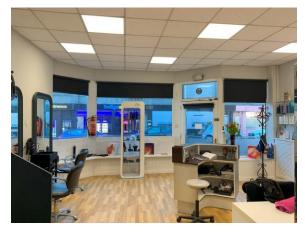

Internally the subjects comprise an open plan retail unit with tea prep and W.C facilities to the rear. The property features laminated flooring with acoustic tile ceilings. Artificial lighting is provided by way of ceiling mounted LED panels. The unit has most recently been used a hairdressers but would be suitable for a range of retail and professional service uses.