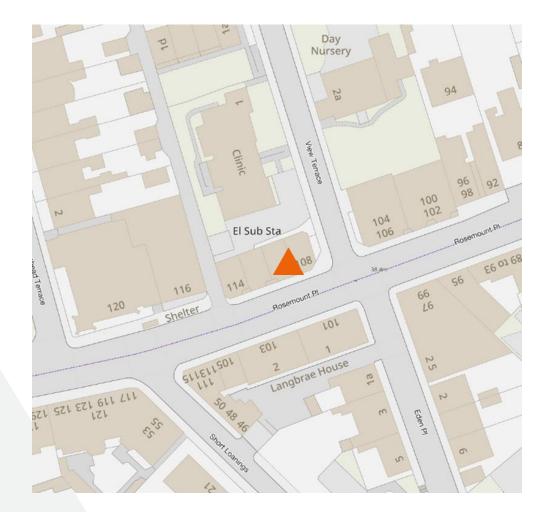

### LOCATION

The subjects are located on the north side of Rosemount Place. The Rosemount area of Aberdeen forms an established retailing location, a short distance to the northwest of the city centre, where surrounding occupiers are a mix of commercial and residential in nature. The unit is set within a parade of commercial properties, with other occupiers including Panda Valley, Curry Mount and Hendrix Hair.