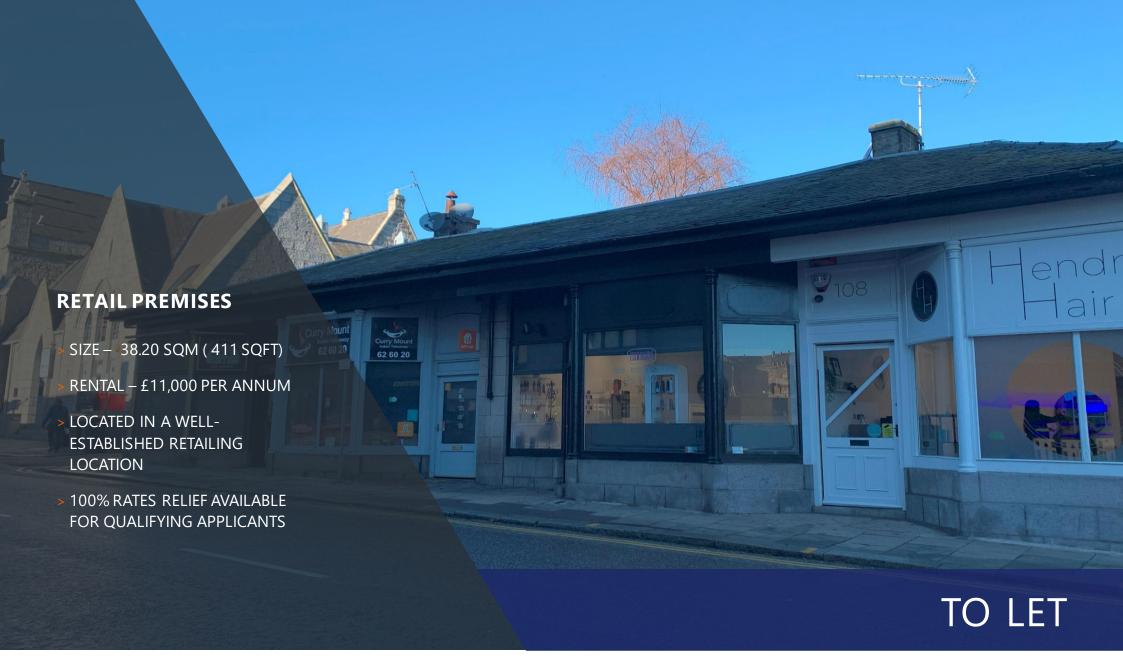

### LOCATION

The subjects are located on the north side of Rosemount Place. The Rosemount area of Aberdeen forms an established retailing location, a short distance to the northwest of the city centre, where surrounding occupiers are a mix of commercial and residential in nature. The unit is set within a parade of commercial properties, with other occupiers including Panda Valley, Curry Mount and Hendrix Hair.

# **DESCRIPTION**

The subjects comprise a mid-terraced ground floor retail unit contained within a single storey retail parade, with a pitched and slate roof over. Pedestrian access is via a recessed glazed timber doorway.

#### **ACCOMMODATION**

| ACCOMMODATION | m <sup>2</sup> | ft <sup>2</sup> |
|---------------|----------------|-----------------|
| Total         | 38.20          | 411             |

The above-mentioned floor areas are calculated on a Net Internal Floor Area basis in accordance with the RICS Code of Measuring Practice (6th Edition).

#### RENTAL

£11.000 Per Annum