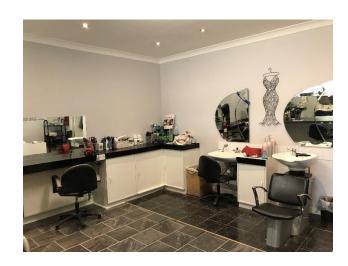

#### THE PROPERTY

The subjects comprise retail premises which has traded for a number of years as a hairdresser occupying part of the ground floor of a three storey property with single storey projection to the rear.

The internal accommodation comprises the following:

- > Sales Area
- > Staff Kitchen/Tea Prep Area
- > Store
- > Wc

Internally the property has been modernised to a good standard throughout.