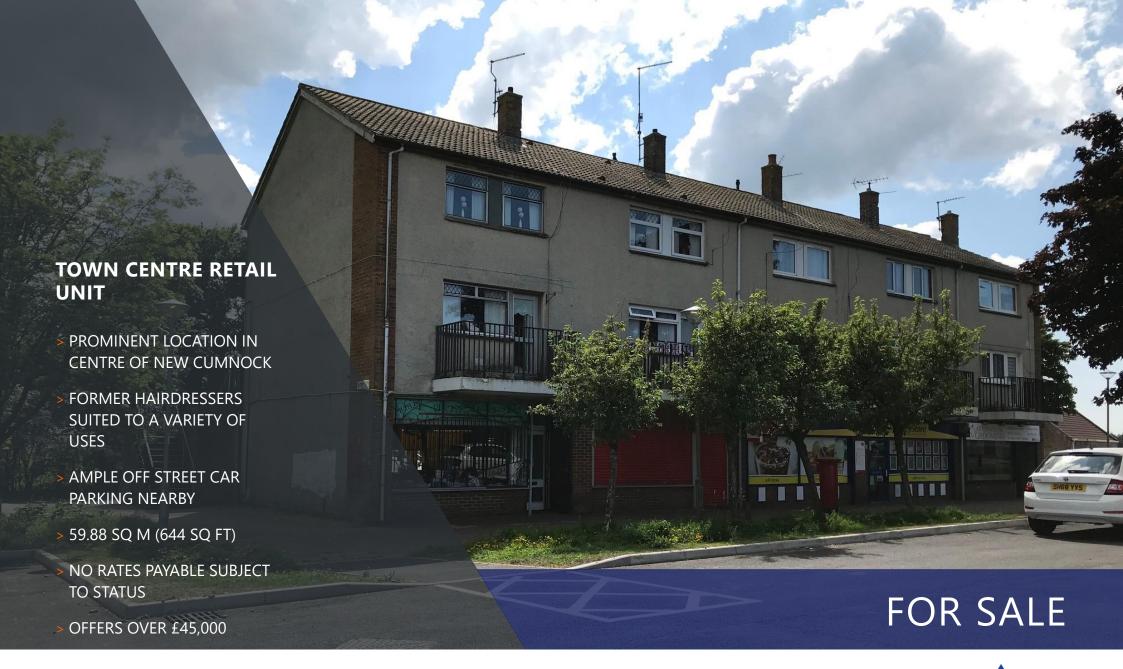

#### THE PROPERTY

The subjects comprise retail premises which has traded for a number of years as a hairdresser occupying part of the ground floor of a three storey property with single storey projection to the rear.

The internal accommodation comprises the following:

- > Sales Area
- > Staff Kitchen/Tea Prep Area
- > Store
- > Wc

Internally the property has been modernised to a good standard throughout.