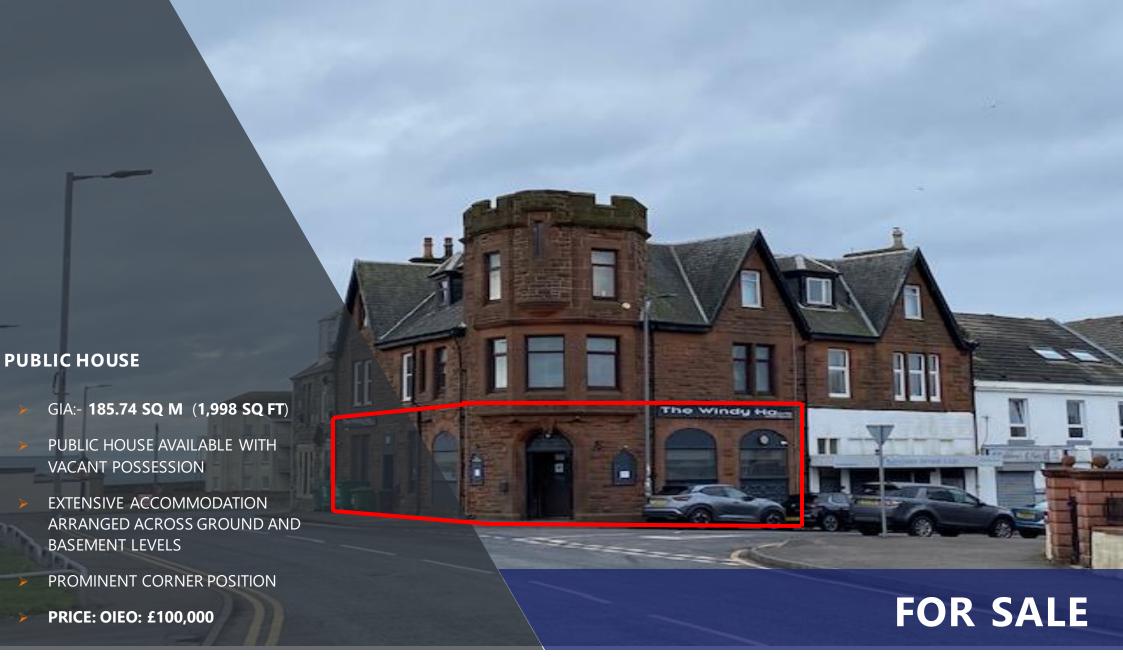

#### **LOCATION**

The property occupies a prominent corner position fronting onto Hill Street and returning onto Bradshaw Street, within the North Ayrshire town of Saltcoats.

The city Saltcoats is located on the west coast of Scotland in North Ayrshire, and is located approximately 31 miles southwest of Glasgow.

### THE PROPERTY

The subjects comprise of vacant public house premises occupying part of the ground and basement levels of a corner located three storey building of sandstone construction. The upper floors of the property are separately occupied as residential apartments and don't form part of this sale.

#### **PRICE**

Our client is seeking offers in excess of £100,000 for their heritable interest in the property exclusive of VAT.