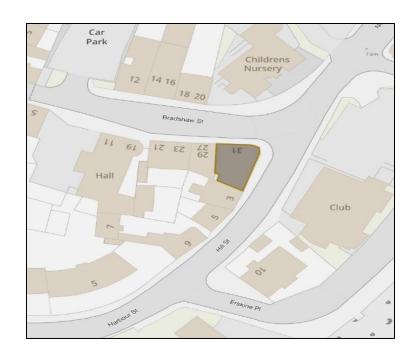

The adjacent plan illustrates the boundary of the property for indicative purposes only.