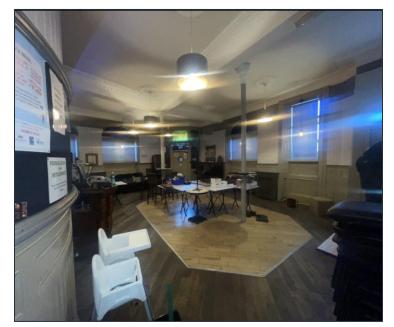

The bar accommodation is arranged on an open plan basis and is also served by ladies and gents toilets. There is a small "snug" area off the main bar.

At basement level there is a fully fitted kitchen, a large open plan cellarage area with additional stores.